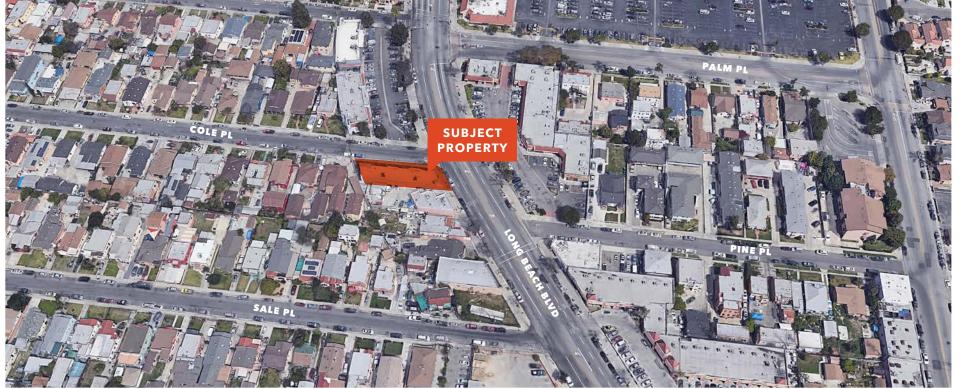

#### **PROPERTY OVERVIEW**

| Address    | 8253 Long Beach Blvd, South Gate, CA 90280 |
|------------|--------------------------------------------|
| Price      | \$1,200,000                                |
| Price / SF | \$395                                      |
| Total SF   | 3,036 SF                                   |
| Land SF    | 5,831 SF                                   |
| APN        | 6202-025-001                               |
| Zoning     | C3                                         |
| Year Built | 1928                                       |
| Parking    | 7 single stall parking spaces              |