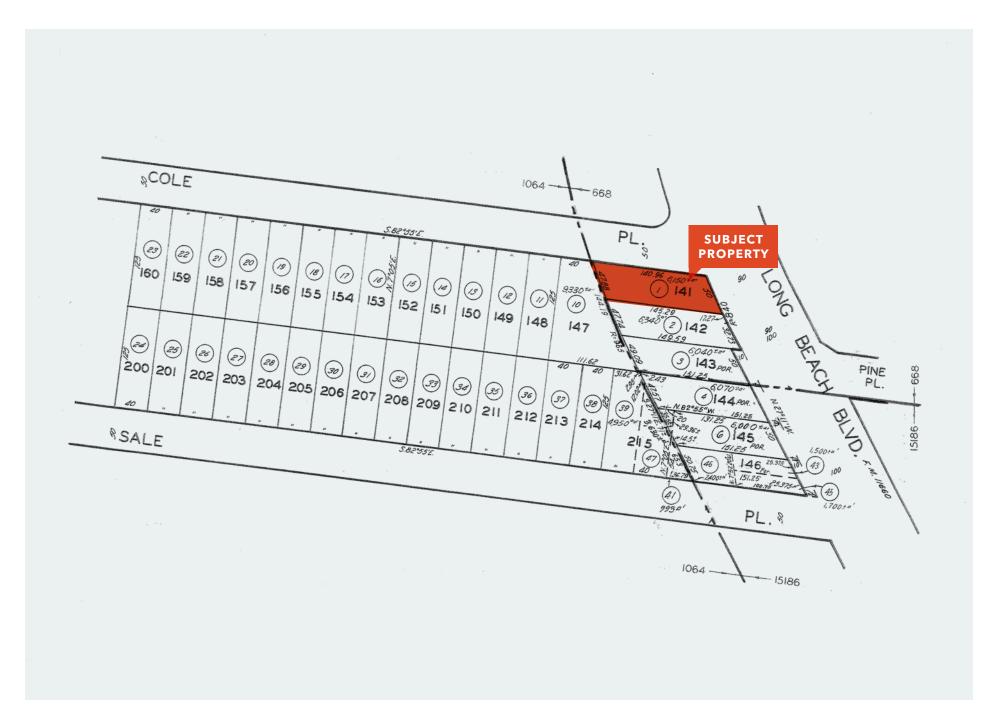

ERTY OVERVIEW

#### **PROPERTY OVERVIEW**

| Address    | 8253 Long Beach Blvd, South Gate, CA 90280 |
|------------|--------------------------------------------|
| Price      | \$1,200,000                                |
| Price / SF | \$395                                      |
| Total SF   | 3,036 SF                                   |
| Land SF    | 5,831 SF                                   |
| APN        | 6202-025-001                               |
| Zoning     | C3                                         |
| Year Built | 1928                                       |
| Parking    | 7 single stall parking spaces              |



# PROPERTY HIGHLIGHTS

RARE owner-user opportunityVISIBILITY on Long Beach Blvd

WELL-MAINTAINED





# LOCAL AMENITIES



## LOCAL MAP



## PARCEL MAP



## CENTRAL LOS ANGELES LOCATION



**ACCESS TO THREE FREEWAYS** 



DIRECT FREEWAY ACCESS
TO LAX AIRPORT

**7 MI** 

TO MAJOR EMPLOYMENT CENTERS IN DOWNTOWN LOS ANGELES

15 MI

TO MAJOR EMPLOYMENT CENTERS IN EL SEGUNDO

15 MI

TO MAJOR EMPLOYMENT CENTERS IN LONG BEACH



# EXCLUSIVELY REPRESENTED BY

JOHN ANTHONY, SIOR

213.225.7218

john.anthony@kidder.com

LIC N° 01226464

#### **CHRISTOPHER STECK**

213.225.7231

christopher.steck@kidder.com

LIC N° 01841338

#### **CHRISTOPHER GIORDANO**

213.225.7219

christopher.giordano@kidder.com

LIC N° 01928706

#### PHILLIP TAGGART

213.225.7237

phil.taggart@kidder.com

LIC N° 02149291