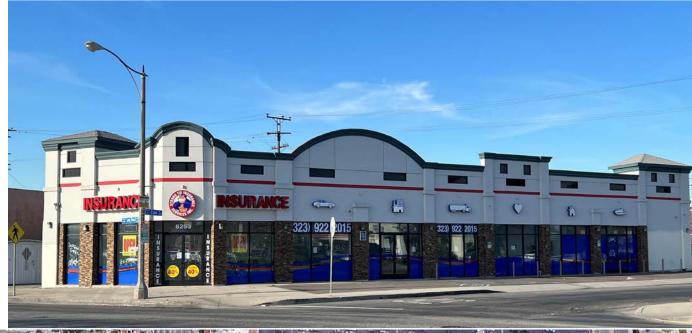

#### **PROPERTY OVERVIEW**

| Address    | 8253 Long Beach Blvd, South Gate, CA 90280 |
|------------|--------------------------------------------|
| Price      | \$1,200,000                                |
| Price / SF | \$395                                      |
| Total SF   | 3,036 SF                                   |
| Land SF    | 5,831 SF                                   |
| APN        | 6202-025-001                               |
| Zoning     | C3                                         |
| Year Built | 1928                                       |
| Parking    | 7 single stall parking spaces              |