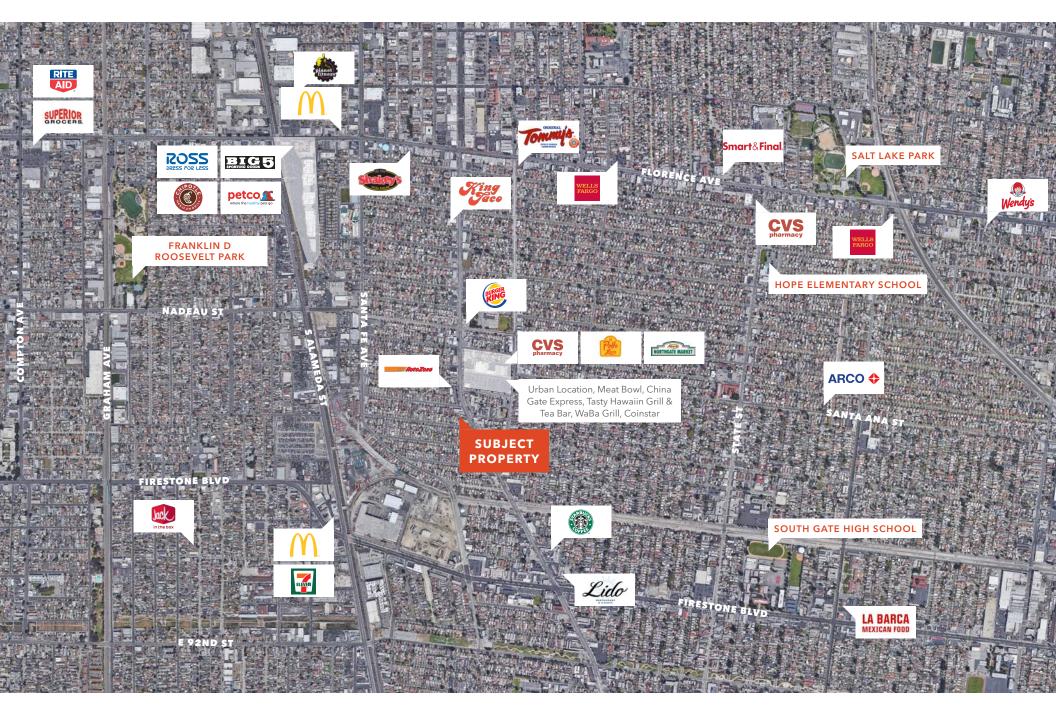

for any inaccuracies.





# PROPERTY OVERVIEW

#### **PROPERTY OVERVIEW**

| Address    | 8253 Long Beach Blvd, South Gate, CA 90280 |
|------------|--------------------------------------------|
| Price      | \$1,200,000                                |
| Price / SF | \$395                                      |
| Total SF   | 3,036 SF                                   |
| Land SF    | 5,831 SF                                   |
| APN        | 6202-025-001                               |
| Zoning     | C3                                         |
| Year Built | 1928                                       |
| Parking    | 7 single stall parking spaces              |



# PROPERTY HIGHLIGHTS

RARE owner-user opportunityVISIBILITY on Long Beach Blvd

WELL-MAINTAINED





# LOCAL AMENITIES



## LOCAL MAP



## PARCEL MAP



## CENTRAL LOS ANGELES LOCATION



**ACCESS TO THREE FREEWAYS** 



DIRECT FREEWAY ACCESS
TO LAX AIRPORT

**7 MI** 

TO MAJOR EMPLOYMENT CENTERS IN DOWNTOWN LOS ANGELES

15 MI

TO MAJOR EMPLOYMENT CENTERS IN EL SEGUNDO

15 MI

TO MAJOR EMPLOYMENT CENTERS IN LONG BEACH



# EXCLUSIVELY REPRESENTED BY

JOHN ANTHONY, SIOR

213.225.7218

john.anthony@kidder.com

LIC N° 01226464

#### **CHRISTOPHER STECK**

213.225.7231

christopher.steck@kidder.com

LIC N° 01841338

#### **CHRISTOPHER GIORDANO**

213.225.7219

christopher.giordano@kidder.com

LIC N° 01928706

#### PHILLIP TAGGART

213.225.7237

phil.taggart@kidder.com

LIC N° 02149291