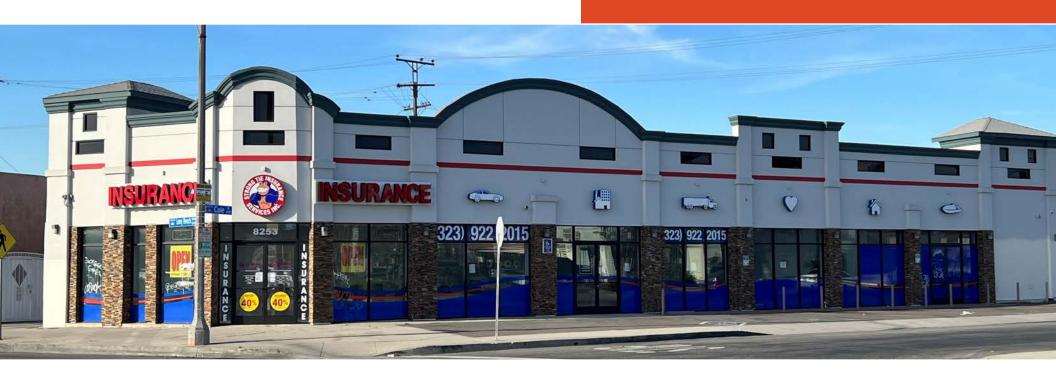

#### **PROPERTY OVERVIEW**

| Address    | 8253 Long Beach Blvd, South Gate, CA 90280 |
|------------|--------------------------------------------|
| Price      | \$1,200,000                                |
| Price / SF | \$395                                      |
| Total SF   | 3,036 SF                                   |
| Land SF    | 5,831 SF                                   |
| APN        | 6202-025-001                               |
| Zoning     | C3                                         |
| Year Built | 1928                                       |
| Parking    | 7 single stall parking spaces              |