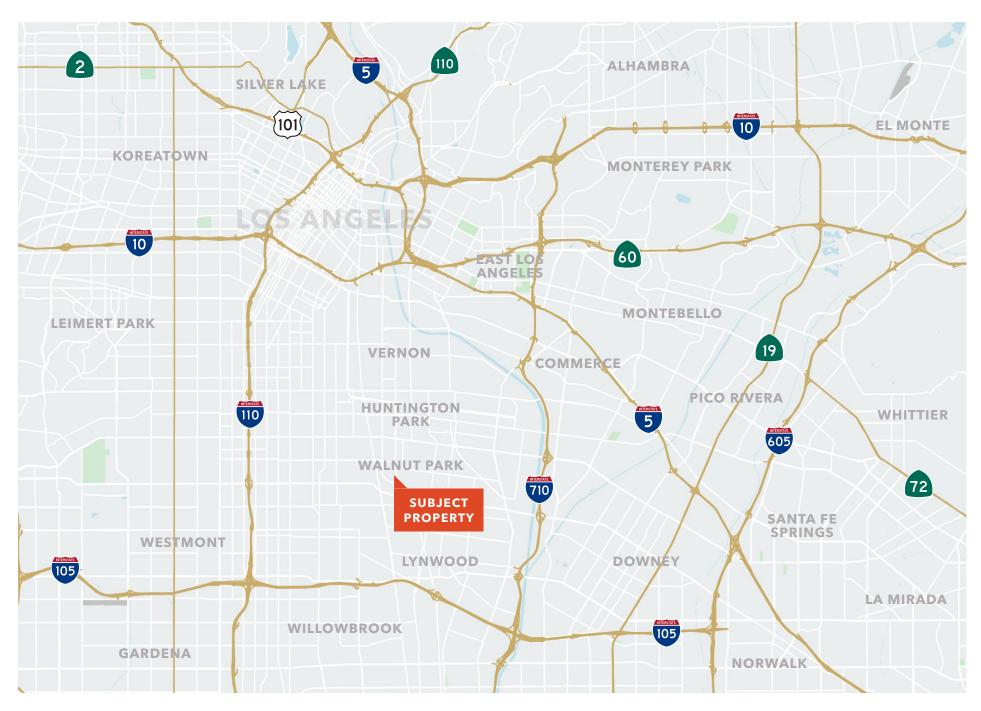

## CENTRAL LOS ANGELES LOCATION

**ACCESS TO THREE FREEWAYS** 

DIRECT FREEWAY ACCESS
TO LAX AIRPORT

**7 MI** 

TO MAJOR EMPLOYMENT CENTERS IN DOWNTOWN LOS ANGELES

15 MI

TO MAJOR EMPLOYMENT CENTERS IN EL SEGUNDO

15 MI

TO MAJOR EMPLOYMENT CENTERS IN LONG BEACH