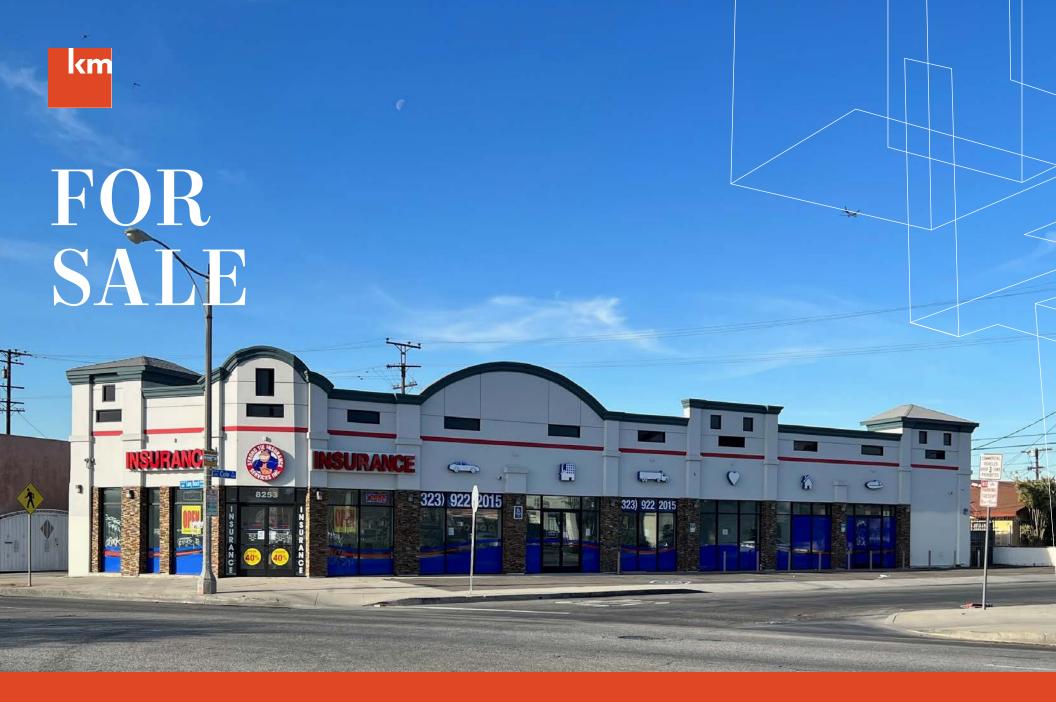

Kidder Mathews South Gate Owner-User Office Opportunity

#### **PROPERTY OVERVIEW**

| Address    | 8253 Long Beach Blvd, South Gate, CA 90280 |
|------------|--------------------------------------------|
| Price      | \$1,200,000                                |
| Price / SF | \$395                                      |
| Total SF   | 3,036 SF                                   |
| Land SF    | 5,831 SF                                   |
| APN        | 6202-025-001                               |
| Zoning     | C3                                         |
| Year Built | 1928                                       |
| Parking    | 7 single stall parking spaces              |