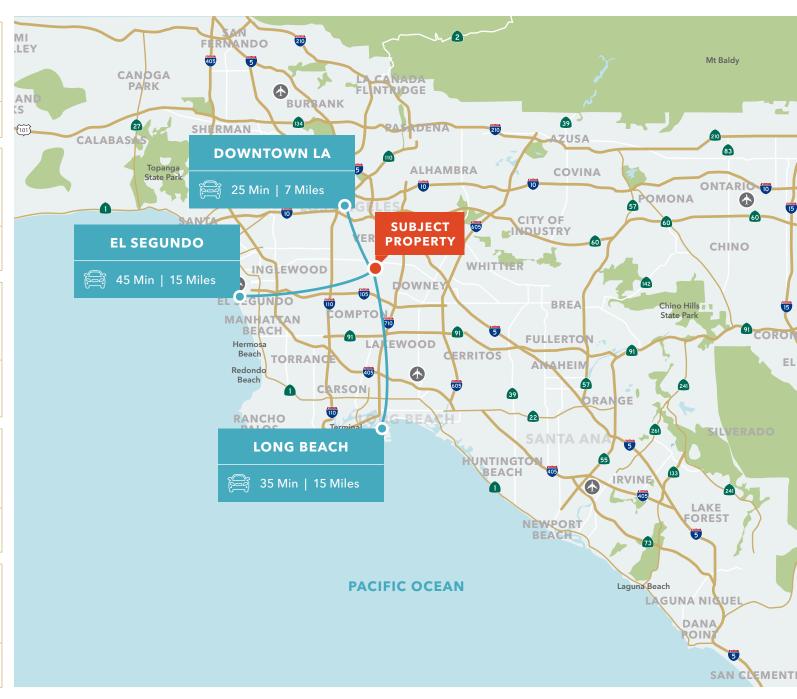

## CENTRAL LOS ANGELES LOCATION

**ACCESS TO THREE FREEWAYS** 

DIRECT FREEWAY ACCESS
TO LAX AIRPORT

**7 MI** 

TO MAJOR EMPLOYMENT CENTERS IN DOWNTOWN LOS ANGELES

15 MI

TO MAJOR EMPLOYMENT CENTERS IN EL SEGUNDO

15 MI

TO MAJOR EMPLOYMENT CENTERS IN LONG BEACH