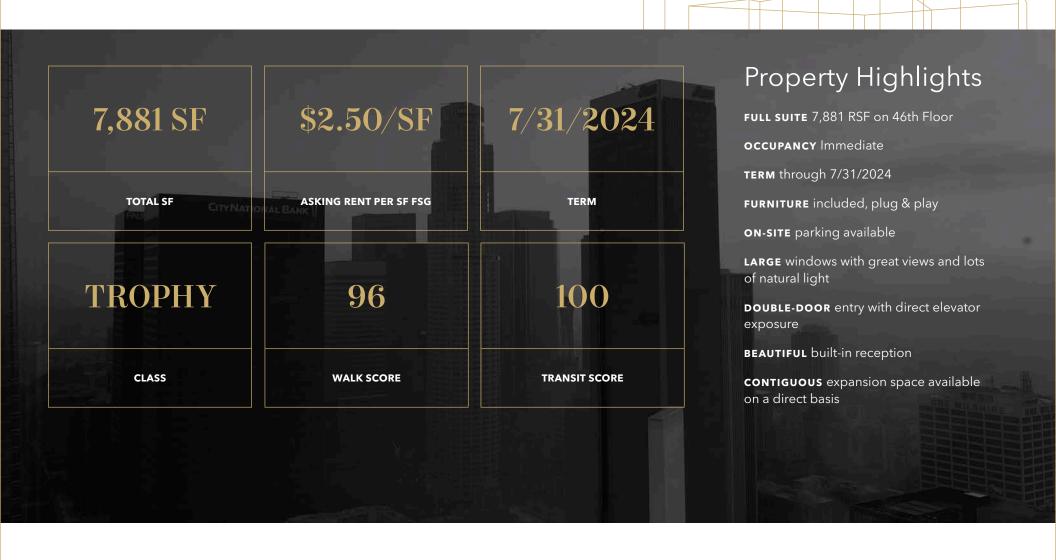

#### FLOOR PLAN

7,881 SF

\$2.50/SF

 $\frac{7/31/2024}{\text{\tiny TERM}}$ 

96
WALK SCORE

TRANSIT SCORE

#### **UNIT OVERVIEW**

- **12** perimeter offices available with glass panels
- **2** conference rooms fully wired for video conferencing
- 2 interior offices adjacent to IT room
- **10** spacious, socially-distanced cubicles with glass dividers
- IT ROOM with supplemental AC
- **BUILT-IN** reception and a waiting area
- **LARGE** eat-in kitchen and additional pantry nook