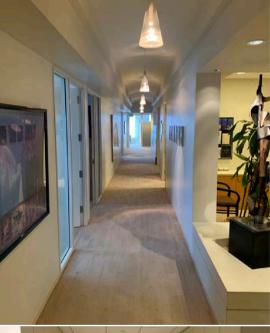

#### **UNIT OVERVIEW**

- **12** perimeter offices available with glass panels
- **2** conference rooms fully wired for video conferencing
- 2 interior offices adjacent to IT room
- **10** spacious, socially-distanced cubicles with glass dividers
- IT ROOM with supplemental AC
- **BUILT-IN** reception and a waiting area
- **LARGE** eat-in kitchen and additional pantry nook