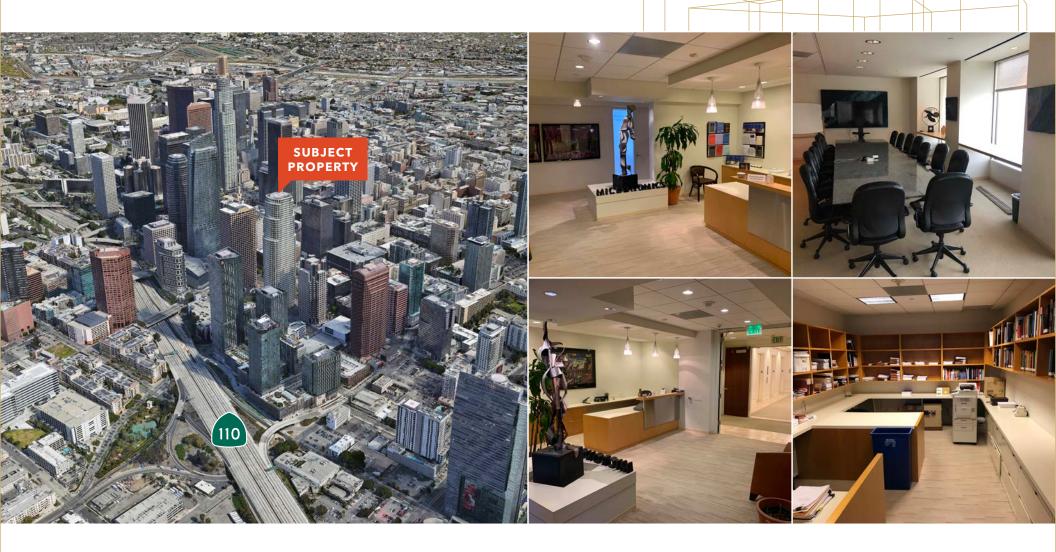

#### Property Features

**BUILDING DESIGNED BY CESAR PELLI** 

LOCATED IN DTLA'S FINANCIAL DISTRICT WITH PROXIMITY TO SOUTH PARK

**5 MINUTE WALK TO THE METRO STATION** 

**IMMEDIATE ACCESS TO ALL FREEWAYS** 

SURROUNDED BY AMENITIES AND 2.5-ACRE LANDSCAPED PLAZA WITH SEATING

ABOVE FIGAT7TH MALL INCLUDES TARGET

For more information contact

JOHN ANTHONY, SIOR 213.225.7218 john.anthony@kidder.com

LIC N° 01226464

CHRISTOPHER STECK
213.225.7231
christopher.steck@kidder.com