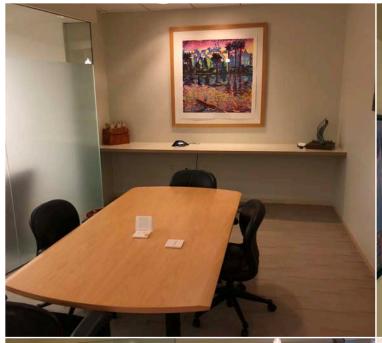

#### **UNIT OVERVIEW**

- **12** perimeter offices available with glass panels
- **2** conference rooms fully wired for video conferencing
- 2 interior offices adjacent to IT room
- **10** spacious, socially-distanced cubicles with glass dividers
- IT ROOM with supplemental AC
- **BUILT-IN** reception and a waiting area
- **LARGE** eat-in kitchen and additional pantry nook