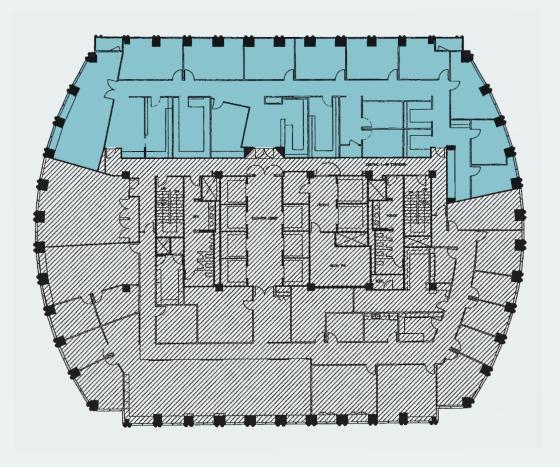

#### FLOOR PLAN

7,881 SF

\$2.50/SF

 $\frac{7/31/2024}{\text{\tiny TERM}}$ 

96
WALK SCORE

TRANSIT SCORE

#### **UNIT OVERVIEW**

- **12** perimeter offices available with glass panels
- **2** conference rooms fully wired for video conferencing
- 2 interior offices adjacent to IT room
- **10** spacious, socially-distanced cubicles with glass dividers
- IT ROOM with supplemental AC
- **BUILT-IN** reception and a waiting area
- **LARGE** eat-in kitchen and additional pantry nook