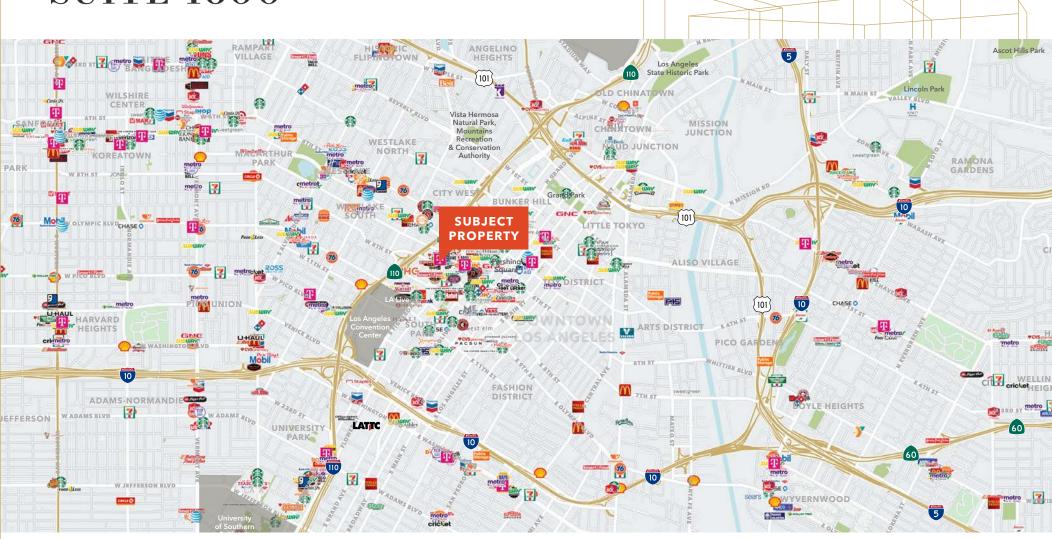

#### Property Features

**BUILDING DESIGNED BY CESAR PELLI** 

LOCATED IN DTLA'S FINANCIAL DISTRICT WITH PROXIMITY TO SOUTH PARK

**5 MINUTE WALK TO THE METRO STATION** 

**IMMEDIATE ACCESS TO ALL FREEWAYS** 

SURROUNDED BY AMENITIES AND 2.5-ACRE LANDSCAPED PLAZA WITH SEATING

ABOVE FIGAT7TH MALL INCLUDES TARGET

For more information contact

JOHN ANTHONY, SIOR 213.225.7218 john.anthony@kidder.com

LIC N° 01226464

CHRISTOPHER STECK
213.225.7231
christopher.steck@kidder.com