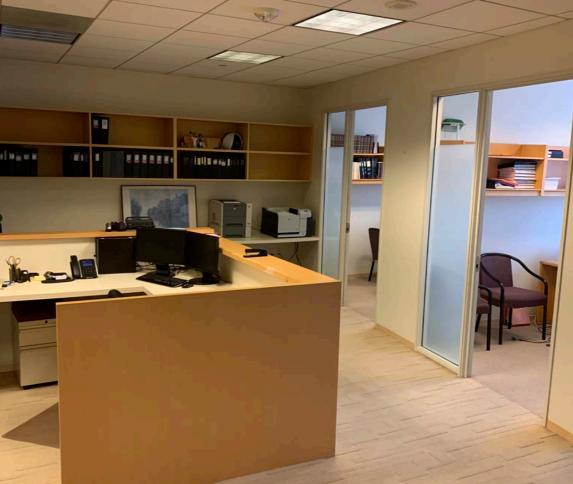

#### **UNIT OVERVIEW**

- **12** perimeter offices available with glass panels
- **2** conference rooms fully wired for video conferencing
- 2 interior offices adjacent to IT room
- **10** spacious, socially-distanced cubicles with glass dividers
- IT ROOM with supplemental AC
- **BUILT-IN** reception and a waiting area
- **LARGE** eat-in kitchen and additional pantry nook