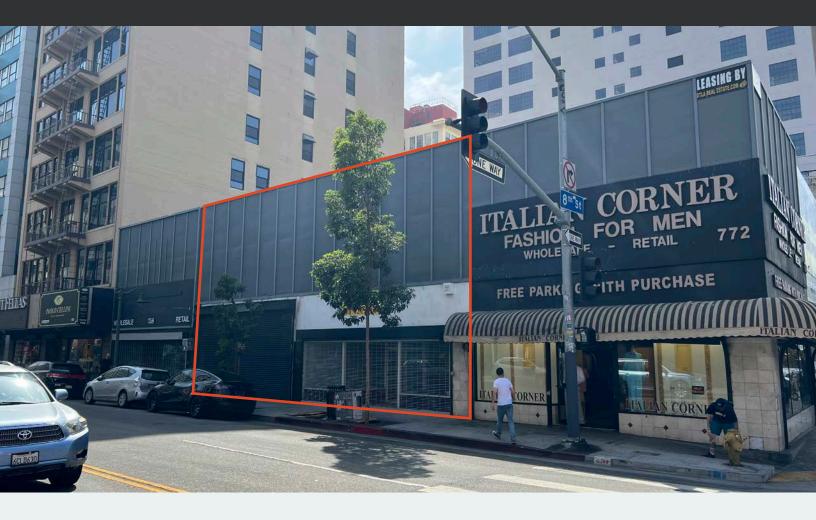

# FOR LEASE

## **Ground Floor Retail Suites**

758-772 S LOS ANGELES ST, LOS ANGELES, CA 90014

GROUND FLOOR RETAIL SUITES

EACH VACANT SUITE IS 2,400 SF

\$5,000 PER MONTH, MG

**AVAILABLE NOW** 

JOHN ANTHONY, SIOR 213.225.7218 john.anthony@kidder.com

## **Ground Floor Retail Suites**

758-772 S LOS ANGELES ST, LOS ANGELES, CA 90014

## Highlights

**HIGH CEILINGS** with open showroom plans

**EXTERIOR** eyebrow signage included

**FLOOR** to ceiling glass frontage with double door entry on Los Angeles Street

**TWO** new restrooms in each unit

**ADDITIONAL** mezzanine and 2nd floor office/storage space available that could be included

JOHN ANTHONY, SIOR 213.225.7218 john.anthony@kidder.com

LIC N° 01226464

CHRISTOPHER STECK
213.225.7231
christopher.steck@kidder.com