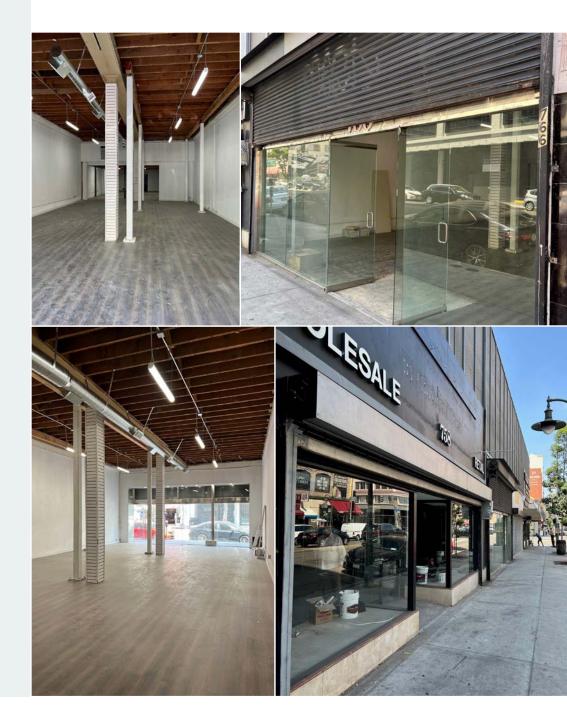

## Highlights

**HIGH CEILINGS** with open showroom plans

**EXTERIOR** eyebrow signage included

**FLOOR** to ceiling glass frontage with double door entry on Los Angeles Street

**TWO** new restrooms in each unit

**ADDITIONAL** mezzanine and 2nd floor office/storage space available that could be included

JOHN ANTHONY, SIOR 213.225.7218 john.anthony@kidder.com

LIC N° 01226464

CHRISTOPHER STECK
213.225.7231
christopher.steck@kidder.com