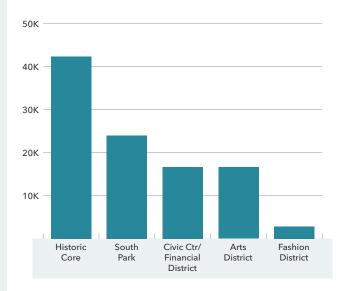

## Downtown Market Stats

**1,710 UNITS** average annual delivery (last 3 years)

**2,061 UNITS** average annual delivery (last 5 years)

**1,816 UNITS** average annual delivery (last 10 years)

**939 UNITS** delivered in the past four quarters

**206 UNITS** to be delivered in the next four quarters

**\$509.1M** consumer spending on Food & Beverage in DTLA

**\$275.9M** of additional retail sales potential in DTLA