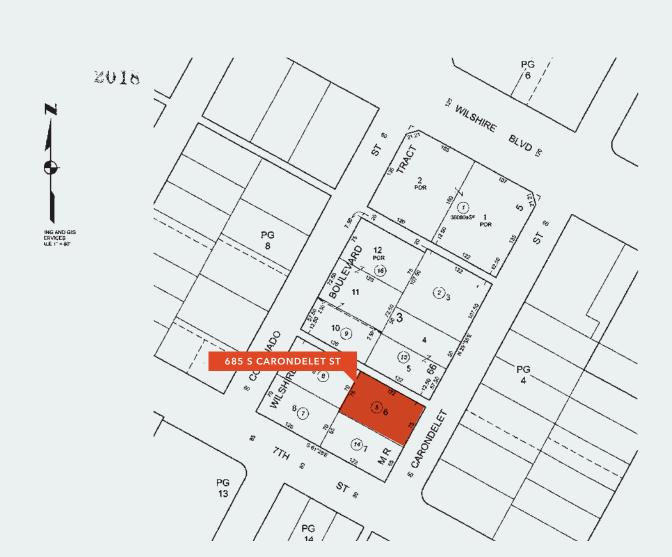

OFFER** 

PRICE

6,582

**BUILDING SF** 

9,148

LOT SF

**Address** 685 S Carondelet St, Los Angeles, CA 90057

6,582 SF **Building Size** 9.148 SF Lot Size

**APN** 5141-007-005

Zoning C2-2 1925 **Year Built** Construction **Parking** 11 available

Walk Score 95 (Walker's Paradise) 83 (Excellent Score) **Transit Score** 



# PROPERTY HIGHLIGHTS

**HIGHLY VISIBLE** location

**CLOSE TO** MacArthur Park and Metro station

**EXCELLENT** Central City West location

**CLOSE TO** Downtown LA, Hollywood, and Miracle Mile

VACANT BUILDING ready for demolition

#### **DEVELOPMENT POTENTIAL (COMBINED)**

#### By Right

22 Units

**6:1** FAR

#### With Tier 3 TOC

**39** Units

9:1 FAR



# **LOCAL AMENITIES**



## **REGIONAL MAP**



## PARCEL MAPS

685 S CARONDELET ST, LOS ANGELES, CA 90057



# EXCLUSIVELY REPRESENTED BY

JOHN ANTHONY, SIOR

213.225.7218

john.anthony@kidder.com

LIC N° 01226464

**CHRISTOPHER STECK, CCIM** 

213.225.7231

christopher.steck@kidder.com

LIC N° 01841338

**CHRISTOPHER GIORDANO** 

213.225.7219

christopher.giordano@kidder.com

LIC N° 01928706