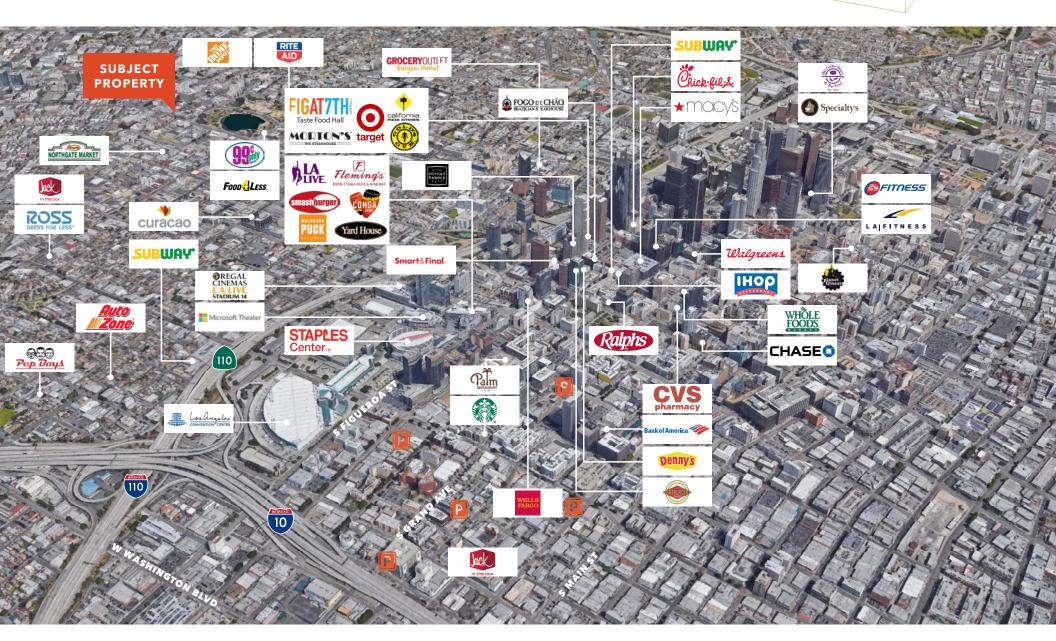

mation and bears all risk for any inaccuracies.



# INVESTMENT **SUMMARY**

**SUBMIT OFFER** 

PRICE

6,582

**BUILDING SF** 

9,148

LOT SF

**Address** 685 S Carondelet St, Los Angeles, CA 90057

6,582 SF **Building Size** 9.148 SF Lot Size

**APN** 5141-007-005

Zoning C2-2 1925 **Year Built** Construction **Parking** 11 available

Walk Score 95 (Walker's Paradise) 83 (Excellent Score) **Transit Score** 



# PROPERTY HIGHLIGHTS

**HIGHLY VISIBLE** location

**CLOSE TO** MacArthur Park and Metro station

**EXCELLENT** Central City West location

**CLOSE TO** Downtown LA, Hollywood, and Miracle Mile

VACANT BUILDING ready for demolition

#### **DEVELOPMENT POTENTIAL (COMBINED)**

#### By Right

22 Units

**6:1** FAR

#### With Tier 3 TOC

**39** Units

9:1 FAR



# **LOCAL AMENITIES**



## **REGIONAL MAP**



## PARCEL MAPS

685 S CARONDELET ST, LOS ANGELES, CA 90057



# EXCLUSIVELY REPRESENTED BY

JOHN ANTHONY, SIOR

213.225.7218

john.anthony@kidder.com

LIC N° 01226464

**CHRISTOPHER STECK, CCIM** 

213.225.7231

christopher.steck@kidder.com

LIC N° 01841338

**CHRISTOPHER GIORDANO** 

213.225.7219

christopher.giordano@kidder.com

LIC N° 01928706