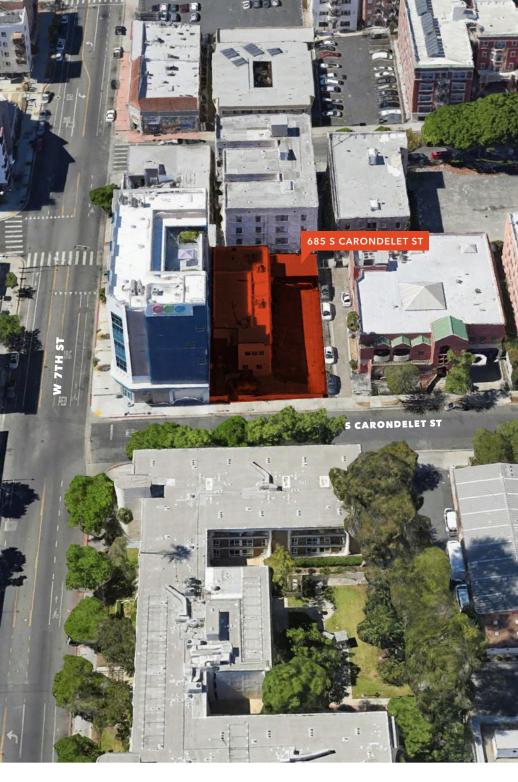

vided. All potential buyers must take appropriate measures to verify all of the information set forth herein.

This information has been secured from sources we believe to be reliable. We make no representations or warranties, expressed or implied, as to the accuracy of the information. References to square footage or age are approximate. Recipient of this report must verify the information and bears all risk for any inaccuracies.



# INVESTMENT **SUMMARY**

**SUBMIT OFFER** 

PRICE

6,582

**BUILDING SF** 

9,148

LOT SF

**Address** 685 S Carondelet St, Los Angeles, CA 90057

6,582 SF **Building Size** 9.148 SF Lot Size

**APN** 5141-007-005

Zoning C2-2 1925 **Year Built** Construction **Parking** 11 available

Walk Score 95 (Walker's Paradise) 83 (Excellent Score) **Transit Score** 



# PROPERTY HIGHLIGHTS

**HIGHLY VISIBLE** location

**CLOSE TO** MacArthur Park and Metro station

**EXCELLENT** Central City West location

**CLOSE TO** Downtown LA, Hollywood, and Miracle Mile

VACANT BUILDING ready for demolition

#### **DEVELOPMENT POTENTIAL (COMBINED)**

#### By Right

22 Units

**6:1** FAR

#### With Tier 3 TOC

**39** Units

9:1 FAR



# **LOCAL AMENITIES**



## **REGIONAL MAP**



## PARCEL MAPS

685 S CARONDELET ST, LOS ANGELES, CA 90057



# EXCLUSIVELY REPRESENTED BY

JOHN ANTHONY, SIOR

213.225.7218

john.anthony@kidder.com

LIC N° 01226464

**CHRISTOPHER STECK, CCIM** 

213.225.7231

christopher.steck@kidder.com

LIC N° 01841338

**CHRISTOPHER GIORDANO** 

213.225.7219

christopher.giordano@kidder.com

LIC N° 01928706