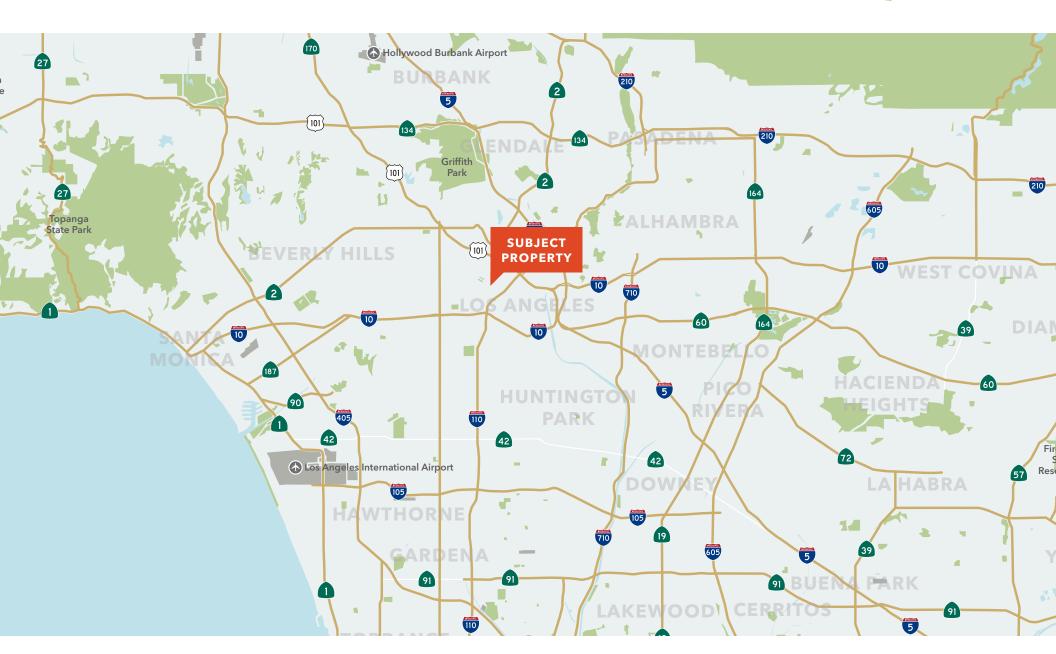

sk for any inaccuracies.



# INVESTMENT **SUMMARY**

**SUBMIT OFFER** 

PRICE

6,582

**BUILDING SF** 

9,148

LOT SF

**Address** 685 S Carondelet St, Los Angeles, CA 90057

6,582 SF **Building Size** 9.148 SF Lot Size

**APN** 5141-007-005

Zoning C2-2 1925 **Year Built** Construction **Parking** 11 available

Walk Score 95 (Walker's Paradise) 83 (Excellent Score) **Transit Score** 



# PROPERTY HIGHLIGHTS

**HIGHLY VISIBLE** location

**CLOSE TO** MacArthur Park and Metro station

**EXCELLENT** Central City West location

**CLOSE TO** Downtown LA, Hollywood, and Miracle Mile

VACANT BUILDING ready for demolition

#### **DEVELOPMENT POTENTIAL (COMBINED)**

#### By Right

22 Units

**6:1** FAR

#### With Tier 3 TOC

**39** Units

9:1 FAR



# **LOCAL AMENITIES**



## **REGIONAL MAP**



## PARCEL MAPS

685 S CARONDELET ST, LOS ANGELES, CA 90057



# EXCLUSIVELY REPRESENTED BY

JOHN ANTHONY, SIOR

213.225.7218

john.anthony@kidder.com

LIC N° 01226464

**CHRISTOPHER STECK, CCIM** 

213.225.7231

christopher.steck@kidder.com

LIC N° 01841338

**CHRISTOPHER GIORDANO** 

213.225.7219

christopher.giordano@kidder.com

LIC N° 01928706