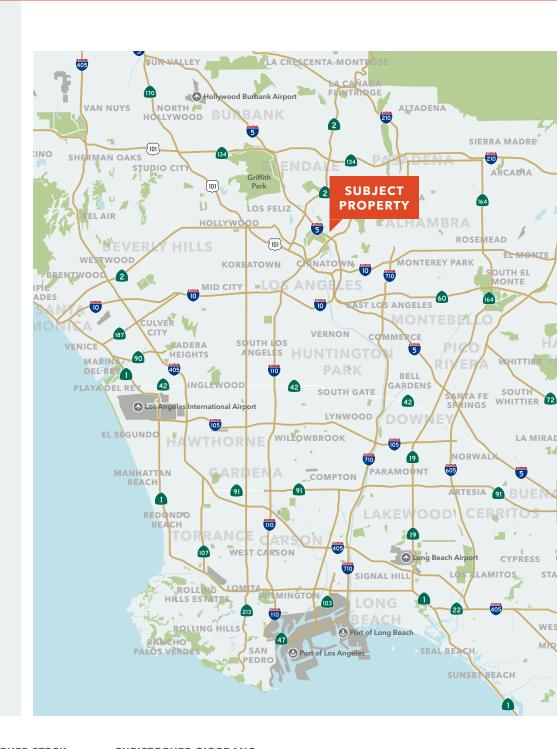

## FOR SALE

# Mobile Home Park Development Site

660 N SAN FERNANDO RD, LOS ANGELES, CA 90065



## 50,000 SF of land available close to Silverlake/Echo Park

JOHN ANTHONY, SIOR 213.225.7218 john.anthony@kidder.com

LIC N° 01226464

CHRISTOPHER STECK
213.225.7231
christopher.steck@kidder.com

LIC N° 01841338

CHRISTOPHER GIORDANO

213.225.7219

christ opher. giordano@kidder. com

LIC N° 01928706



# Mobile Home Park Development Site

660 N SAN FERNANDO RD, LOS ANGELES, CA 90065

## Highlights

PRICE please submit offer

**OPPORTUNITY ZONE** Yes

Toc Tier 1

**OWNER** willing to entertain long escrow for zone change

FREEWAY ACCESS 5, 110, and 2

**UNITS** 28

TENANTS all month-to-month

**NOI** \$113,000 per year



JOHN ANTHONY, SIOR 213.225.7218 john.anthony@kidder.com CHRISTOPHER STECK
213.225.7231
christopher.steck@kidder.com

CHRISTOPHER GIORDANO 213.225.7219 christopher.giordano@kidder.com LIC N° 01928706

TEAM-ASG.COM | KIDDER.COM



# Mobile Home Park Development Site

660 N SAN FERNANDO RD, LOS ANGELES, CA 90065

### Parcel Map



# Development Summary with Zone Change

#### **RESIDENTIAL ANALYSIS - R4 ZONING**

With TOC

110 units

165 units

**1.5** FAR **3.75** FAR

**66,225 SF** building **165,562 SF** building

77
WALK SCORE
VERY WALKABLE

TIER 1

\$113K

JOHN ANTHONY, SIOR 213.225.7218 john.anthony@kidder.com

LIC N° 01226464

**CHRISTOPHER STECK** 

213.225.7231

christopher.steck@kidder.com

LIC N° 01841338

**CHRISTOPHER GIORDANO** 

213.225.7219

christopher.giordano@kidder.com

L