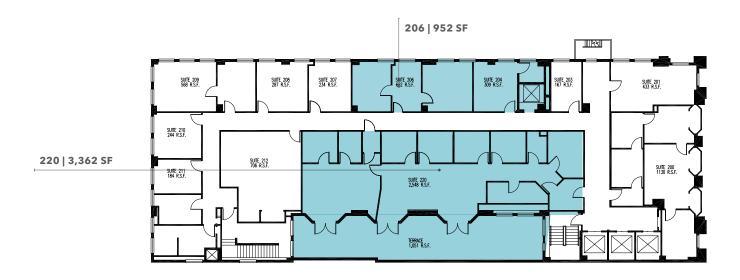

### Suite 206 & 220

#### **SUITES AVAILABLE**

| Suite | RSF   | Description                                                   |
|-------|-------|---------------------------------------------------------------|
| 206   | 952   | Available Now.                                                |
| 220   | 3,362 | Creative space with 1,051 SF of terrace                       |
| 320   | 876   | Creative space                                                |
| 406   | 1,016 | Professional office space                                     |
| 504   | 206   | Professional office space                                     |
| 710   | 2,700 | Existing Tenant. Need 48 hour notice to tour. Available 12/1. |
| 801   | 781   | Professional office space                                     |
| 904   | 587   | Available 4/1/22                                              |
| 1010  | 4,760 | Ready to go creative office space                             |
| 1215  | 965   | Professional office space - available now                     |
|       |       |                                                               |