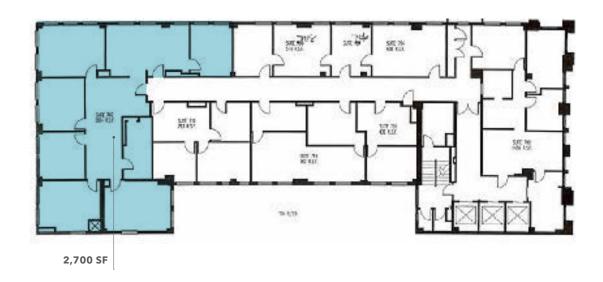

## Suite 904

#### **SUITES AVAILABLE**

| Suite | RSF   | Description                                                   |
|-------|-------|---------------------------------------------------------------|
| 206   | 952   | Available Now.                                                |
| 220   | 3,362 | Creative space with 1,051 SF of terrace                       |
| 320   | 876   | Creative space                                                |
| 406   | 1,016 | Professional office space                                     |
| 504   | 206   | Professional office space                                     |
| 710   | 2,700 | Existing Tenant. Need 48 hour notice to tour. Available 12/1. |
| 801   | 781   | Professional office space                                     |
| 904   | 587   | Available 4/1/22                                              |
| 1010  | 4,760 | Ready to go creative office space                             |
| 1215  | 965   | Professional office space - available now                     |
|       |       |                                                               |