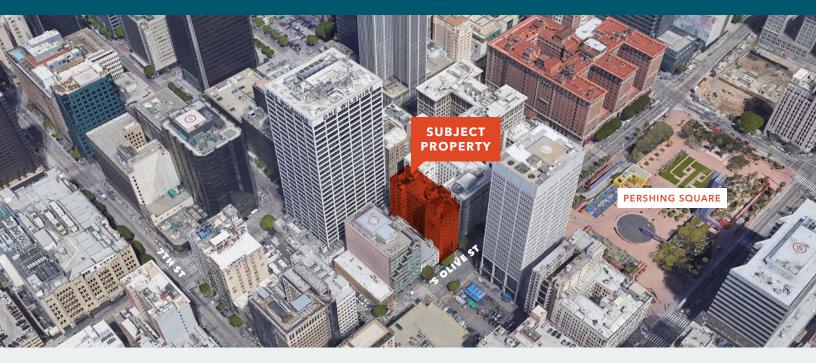

#### THE RENEWAL OF PERSHING SQUARE

Due to the revitalization of several of its neighborhoods, Downtown Los Angeles thrives with a vibrancy never seen in its history. Areas like the Old Bank District and the Historic Core were once filled with vacant buildings; now they're teeming with brand-new apartment buildings, high-end retail shops and restaurants. As a result, businesses are relocating downtown. Population has increased 150% since 2000, and continues to grow at a rapid pace. New downtown destinations like the BLOC, Grand Central Market and FIGat7th draw tourists and locals alike, both day and night.

Pershing Square Park is the heart of Downtown LA. It's also one of the few remaining areas to not receive a facelift. That's about to change. Earlier this year, an international design-team led by the Paris-based Agence Ter were selected to redesign the five-acre park using what they call a "radical flatness" to open up the space, connecting one part of the city to another, offering visitors both entertainment with concert events and relaxation with its great lawn and reflecting pool. Think of it as Central Park on the West Coast.