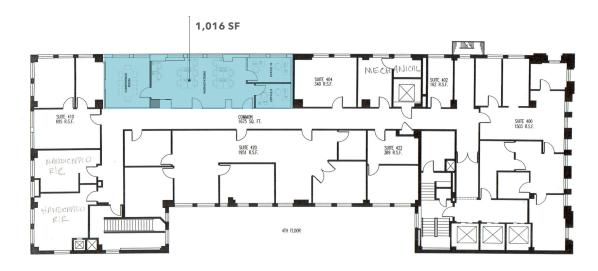

### Suites 710

JOHN ANTHONY, SIOR 213.225.7218 john.anthony@kidder.com

LIC N° 01226464

**CHRISTOPHER STECK**213.225.7231
christopher.steck@kidder.com

LIC N° 01841338

**CHRISTOPHER GIORDANO** 213.225.7219

christopher.giordano@kidder.com

#### **SUITES AVAILABLE**

| Suite | RSF   | Description                                                   |
|-------|-------|---------------------------------------------------------------|
| 206   | 952   | Available Now.                                                |
| 220   | 3,362 | Creative space with 1,051 SF of terrace                       |
| 320   | 876   | Creative space                                                |
| 406   | 1,016 | Professional office space                                     |
| 504   | 206   | Professional office space                                     |
| 710   | 2,700 | Existing Tenant. Need 48 hour notice to tour. Available 12/1. |
| 801   | 781   | Professional office space                                     |
| 904   | 587   | Available 4/1/22                                              |
| 1010  | 4,760 | Ready to go creative office space                             |
| 1215  | 965   | Professional office space - available now                     |
|       |       |                                                               |