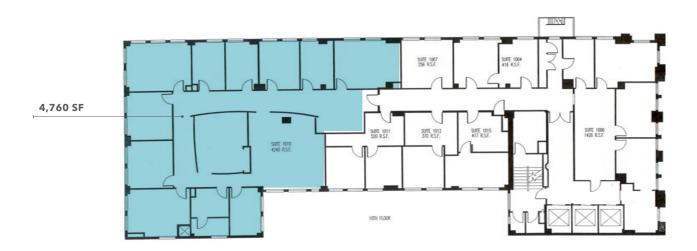

## Suite 1010

JOHN ANTHONY, SIOR 213.225.7218 john.anthony@kidder.com

LIC N° 01226464

**CHRISTOPHER STECK**213.225.7231
christopher.steck@kidder.com

LIC N° 01841338

**CHRISTOPHER GIORDANO** 213.225.7219

christ opher. giordano@kidder. com

#### **SUITES AVAILABLE**

| Suite | RSF   | Description                                                   |
|-------|-------|---------------------------------------------------------------|
| 206   | 952   | Available Now.                                                |
| 220   | 3,362 | Creative space with 1,051 SF of terrace                       |
| 320   | 876   | Creative space                                                |
| 406   | 1,016 | Professional office space                                     |
| 504   | 206   | Professional office space                                     |
| 710   | 2,700 | Existing Tenant. Need 48 hour notice to tour. Available 12/1. |
| 801   | 781   | Professional office space                                     |
| 904   | 587   | Available 4/1/22                                              |
| 1010  | 4,760 | Ready to go creative office space                             |
| 1215  | 965   | Professional office space - available now                     |
|       |       |                                                               |