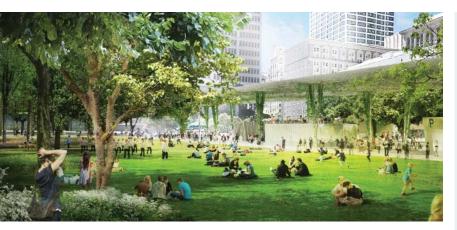

#### THE RENEWAL OF PERSHING SQUARE

Due to the revitalization of several of its neighborhoods, Downtown Los Angeles thrives with a vibrancy never seen in its history. Areas like the Old Bank District and the Historic Core were once filled with vacant buildings; now they're teeming with brand-new apartment buildings, high-end retail shops and restaurants. As a result, businesses are relocating downtown. Population has increased 150% since 2000, and continues to grow at a rapid pace. New downtown destinations like the BLOC, Grand Central Market and FIGat7th draw tourists and locals alike, both day and night.

Pershing Square Park is the heart of Downtown LA. It's also one of the few remaining areas to not receive a facelift. That's about to change. Earlier this year, an international design-team led by the Paris-based Agence Ter were selected to redesign the five-acre park using what they call a "radical flatness" to open up the space, connecting one part of the city to another, offering visitors both entertainment with concert events and relaxation with its great lawn and reflecting pool. Think of it as Central Park on the West Coast.