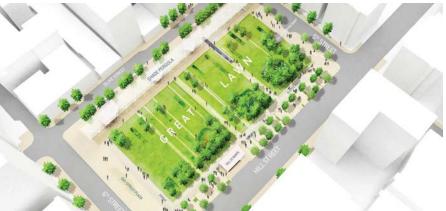

#### THE RENEWAL OF PERSHING SQUARE

Due to the revitalization of several of its neighborhoods, Downtown Los Angeles thrives with a vibrancy never seen in its history. Areas like the Old Bank District and the Historic Core were once filled with vacant buildings; now they're teeming with brand-new apartment buildings, high-end retail shops and restaurants. As a result, businesses are relocating downtown. Population has increased 150% since 2000, and continues to grow at a rapid pace. New downtown destinations like the BLOC, Grand Central Market and FIGat7th draw tourists and locals alike, both day and night.

Pershing Square Park is the heart of Downtown LA. It's also one of the few remaining areas to not receive a facelift. That's about to change. Earlier this year, an international design-team led by the Paris-based Agence Ter were selected to redesign the five-acre park using what they call a "radical flatness" to open up the space, connecting one part of the city to another, offering visitors both entertainment with concert events and relaxation with its great lawn and reflecting pool. Think of it as Central Park on the West Coast.