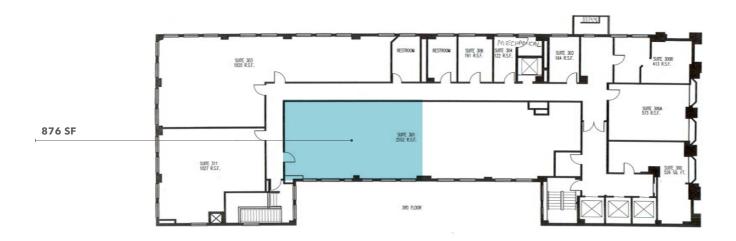

### Suite 320

JOHN ANTHONY, SIOR 213.225.7218 john.anthony@kidder.com

LIC N° 01226464

**CHRISTOPHER STECK**213.225.7231
christopher.steck@kidder.com

LIC N° 01841338

**CHRISTOPHER GIORDANO** 213.225.7219

christ opher. giordano@kidder. com

#### **SUITES AVAILABLE**

| Suite | RSF   | Description                                                   |
|-------|-------|---------------------------------------------------------------|
| 206   | 952   | Available Now.                                                |
| 220   | 3,362 | Creative space with 1,051 SF of terrace                       |
| 320   | 876   | Creative space                                                |
| 406   | 1,016 | Professional office space                                     |
| 504   | 206   | Professional office space                                     |
| 710   | 2,700 | Existing Tenant. Need 48 hour notice to tour. Available 12/1. |
| 801   | 781   | Professional office space                                     |
| 904   | 587   | Available 4/1/22                                              |
| 1010  | 4,760 | Ready to go creative office space                             |
| 1215  | 965   | Professional office space - available now                     |
|       |       |                                                               |