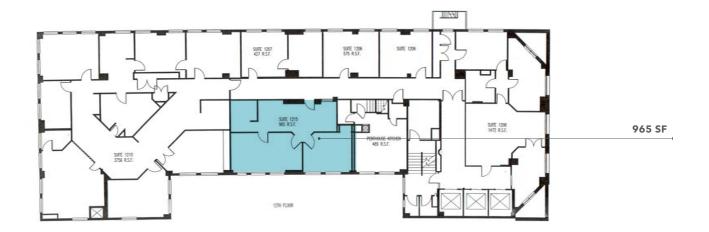

## **Suite 1215**

JOHN ANTHONY, SIOR 213.225.7218 john.anthony@kidder.com

LIC N° 01226464

**CHRISTOPHER STECK** 213.225.7231 christopher.steck@kidder.com

LIC N° 01841338

**CHRISTOPHER GIORDANO** 213.225.7219 christopher.giordano@kidder.com

#### **SUITES AVAILABLE**

| Suite | RSF   | Description                                                   |
|-------|-------|---------------------------------------------------------------|
| 206   | 952   | Available Now.                                                |
| 220   | 3,362 | Creative space with 1,051 SF of terrace                       |
| 320   | 876   | Creative space                                                |
| 406   | 1,016 | Professional office space                                     |
| 504   | 206   | Professional office space                                     |
| 710   | 2,700 | Existing Tenant. Need 48 hour notice to tour. Available 12/1. |
| 801   | 781   | Professional office space                                     |
| 904   | 587   | Available 4/1/22                                              |
| 1010  | 4,760 | Ready to go creative office space                             |
| 1215  | 965   | Professional office space - available now                     |
|       |       |                                                               |