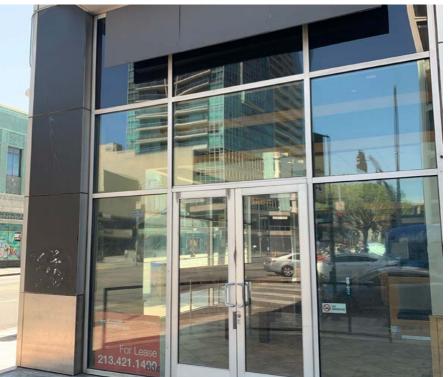

### Suites Available

| Suite | RSF   | Description                       |
|-------|-------|-----------------------------------|
| 10-DE | 3,902 | Former bank branch with an ATM    |
| 110-C | 1,666 | Former Coffee Bean on Hard Corner |