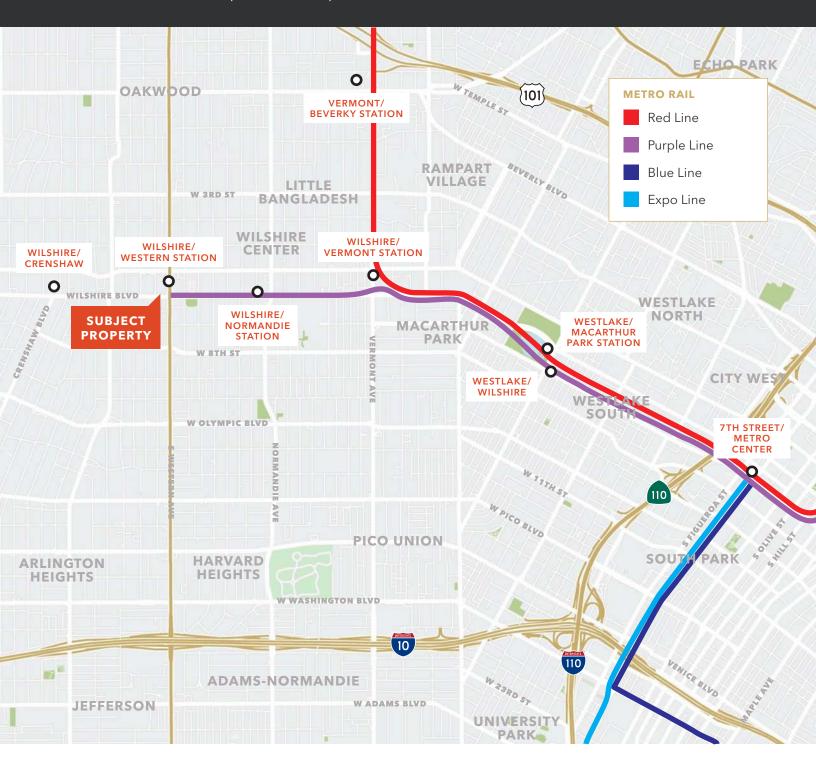

### FOR LEASE

GROUND FLOOR RETAIL SUITES

1,666 AND 3,902 SF AVAILABLE

FORMER COFFEE BEAN AND BANK BRANCH

**AVAILABLE NOW** 

**EXCELLENT** identity on Wilshire and Western corner

**HIGH** traffic and pedestrian counts