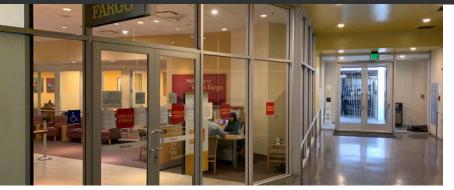

### Suites Available

| Suite | RSF   | Description                       |
|-------|-------|-----------------------------------|
| 10-DE | 3,902 | Former bank branch with an ATM    |
| 110-C | 1,666 | Former Coffee Bean on Hard Corner |