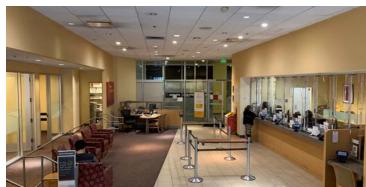

### Suites Available

| Suite | RSF   | Description                       |
|-------|-------|-----------------------------------|
| 10-DE | 3,902 | Former bank branch with an ATM    |
| 110-C | 1,666 | Former Coffee Bean on Hard Corner |