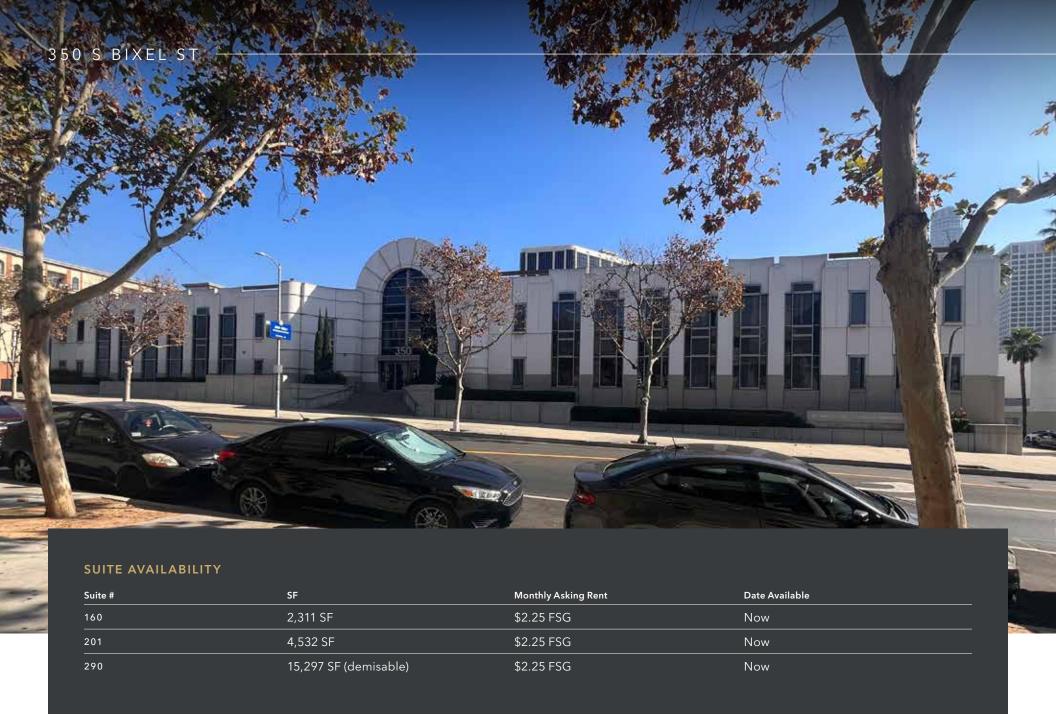

# 350 S BIXEL ST

#### Built out office space that is ready for immediate occupancy.

Prestigious LA Chamber of Commerce location

Creative space opportunity

On-site secured parking is available

Outdoor patio and event space

Numerous restaurants and attractions nearby

Office spaces immediately available

Mixture of open plan and private offices/rooms

On-site subterranean parking with direct elevator access

\$2.25 FSG 1:1,000 ASKING RATE