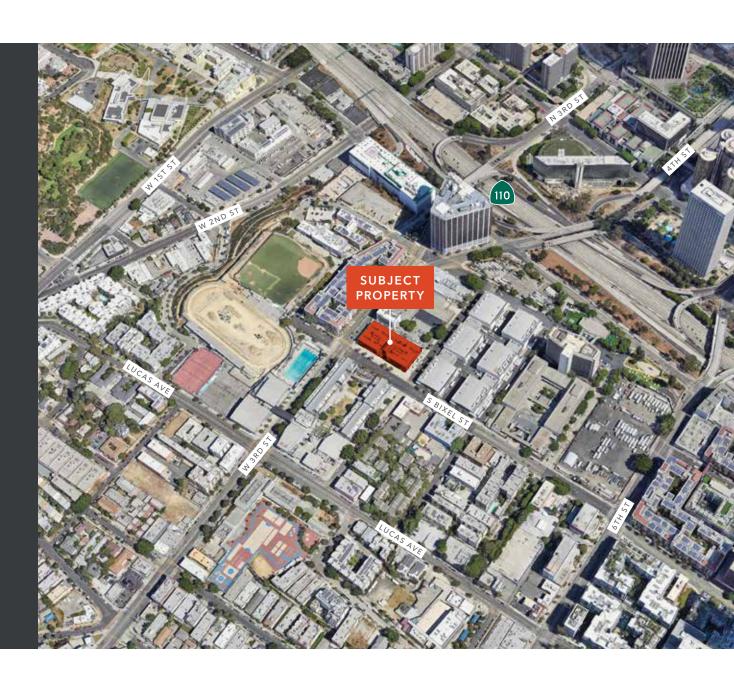

# HIGHLY-ACCESSIBLE LOCATION

Brand new renovation and interior improvements

Dramatic 3-story atrium lobby

Secured and controlled access

Direct access elevators to all parking and office levels

48 secured/subterranean parking spaces