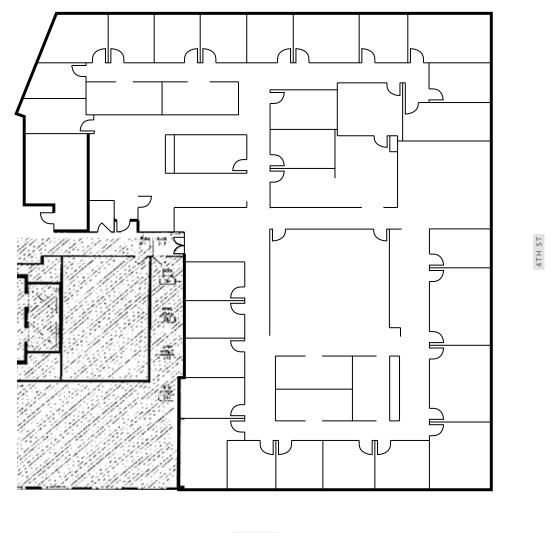

#### Built out office space that is ready for immediate occupancy.

Prestigious LA Chamber of Commerce location

Creative space opportunity

On-site secured parking is available

Outdoor patio and event space

Numerous restaurants and attractions nearby

Office spaces immediately available

Mixture of open plan and private offices/rooms

On-site subterranean parking with direct elevator access

\$2.25 FSG 1:1,000 ASKING RATE

PARKING RATIO



# HIGHLY-ACCESSIBLE LOCATION

Brand new renovation and interior improvements

Dramatic 3-story atrium lobby

Secured and controlled access

Direct access elevators to all parking and office levels

48 secured/subterranean parking spaces

Private and extensive conference room facilities











### SUITE 160



### **SUITE 201**



# **SUITE 290**



BIXEL ST