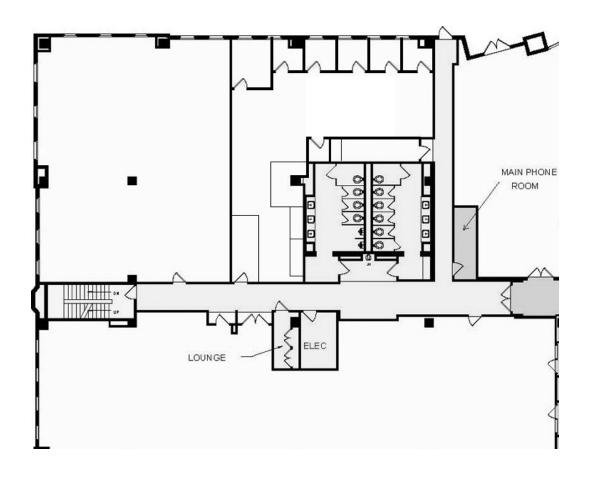

# 350 S BIXEL ST









#### Built out office space that is ready for immediate occupancy.

Prestigious LA Chamber of Commerce location

Creative space opportunity

On-site secured parking is available

Outdoor patio and event space

Numerous restaurants and attractions nearby

Office spaces immediately available

Mixture of open plan and private offices/rooms

On-site subterranean parking with direct elevator access

\$2.25 FSG 1:1,000 ASKING RATE

PARKING RATIO



# HIGHLY-ACCESSIBLE LOCATION

Brand new renovation and interior improvements

Dramatic 3-story atrium lobby

Secured and controlled access

Direct access elevators to all parking and office levels

48 secured/subterranean parking spaces

Private and extensive conference room facilities











### SUITE 160



### **SUITE 201**



# **SUITE 290**



BIXEL ST