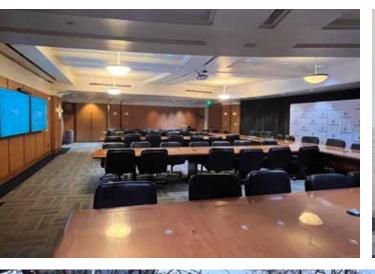

# 350 S BIXEL ST









#### Built out office space that is ready for immediate occupancy.

Prestigious LA Chamber of Commerce location

Creative space opportunity

On-site secured parking is available

Outdoor patio and event space

Numerous restaurants and attractions nearby

Office spaces immediately available

Mixture of open plan and private offices/rooms

On-site subterranean parking with direct elevator access

\$2.25 FSG 1:1,000 ASKING RATE

PARKING RATIO



# HIGHLY-ACCESSIBLE LOCATION

Brand new renovation and interior improvements

Dramatic 3-story atrium lobby

Secured and controlled access

Direct access elevators to all parking and office levels

48 secured/subterranean parking spaces

Private and extensive conference room facilities











### SUITE 160



### **SUITE 201**



# **SUITE 2