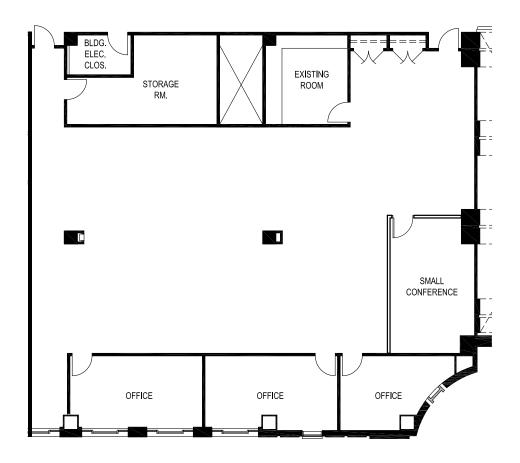

BIXEL ST









#### Built out office space that is ready for immediate occupancy.

Prestigious LA Chamber of Commerce location

Creative space opportunity

On-site secured parking is available

Outdoor patio and event space

Numerous restaurants and attractions nearby

Office spaces immediately available

Mixture of open plan and private offices/rooms

On-site subterranean parking with direct elevator access

\$2.25 FSG 1:1,000 ASKING RATE

PARKING RATIO



# HIGHLY-ACCESSIBLE LOCATION

Brand new renovation and interior improvements

Dramatic 3-story atrium lobby

Secured and controlled access

Direct access elevators to all parking and office levels

48 secured/subterranean parking spaces

Private and extensive conference room facilities











### SUITE 160



### **SUITE 201**



# **SUITE 290**



BIXEL ST