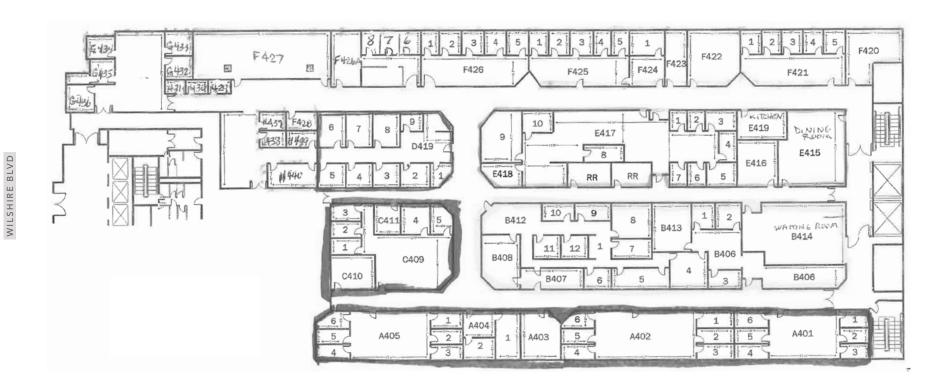

# FLEXIBLE OFFICE FOR SUBLEASE

3250 WILSHIRE BLVD, SUITE 400

36,732 RSF of contiguous space on the 4th floor

6/30/2026 expiration date

Flexible uses of office, medical, adult education, etc.

Fully built-out turnkey space

#### SUITE AVAILABILITY

| Suite #   | Total SF   | Asking Rent     | Date Available |
|-----------|------------|-----------------|----------------|
| SUITE 400 | 36,732 RSF | \$1.75 psf, FSG | Now            |