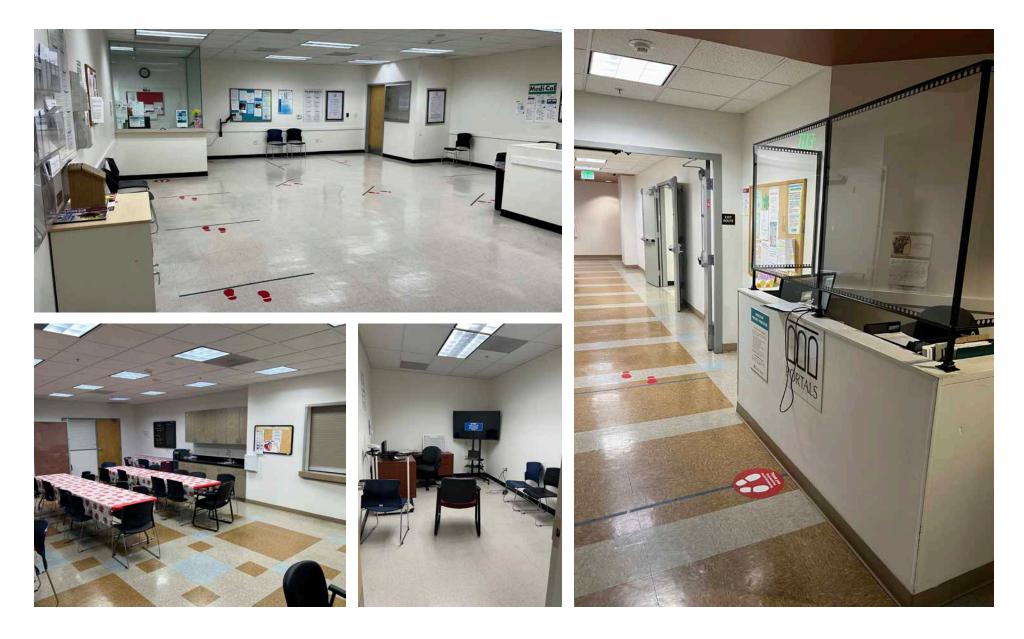

# FLEXIBLE OFFICE FOR SUBLEASE

3250 WILSHIRE BLVD, SUITE 400

36,732 RSF of contiguous space on the 4th floor

6/30/2026 expiration date

Flexible uses of office, medical, adult education, etc.

Fully built-out turnkey space

110 dedicated covered and secured parking spaces (3/1000)

Exterior signage included

Dedicated entrance from New Hampshire Avenue