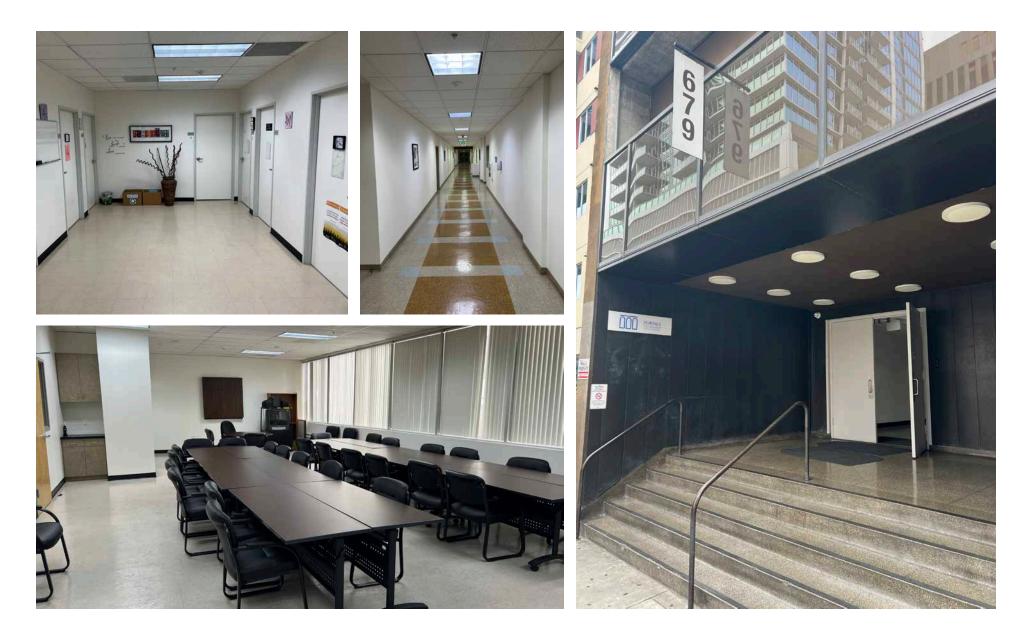

# FLEXIBLE OFFICE FOR SUBLEASE

3250 WILSHIRE BLVD, SUITE 400

36,732 RSF of contiguous space on the 4th floor

6/30/2026 expiration date

Flexible uses of office, medical, adult education, etc.

Fully built-out turnkey space

110 dedicated covered and secured parking spaces (3/1000)

Exterior signage included

Dedicated entrance from New Hampshire Avenue