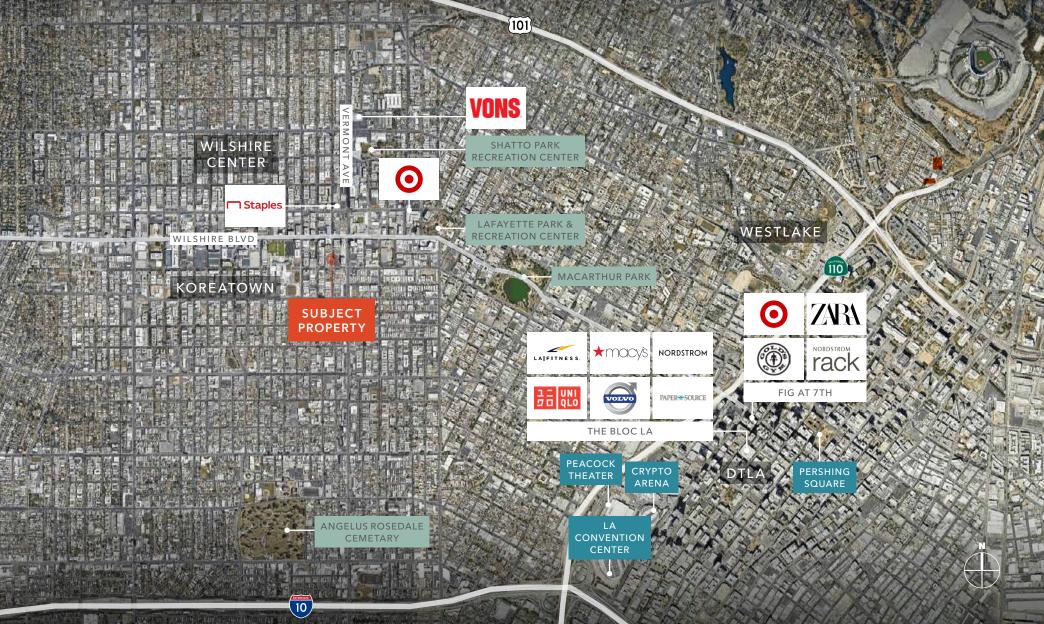

education, etc.

Fully built-out turnkey space

110 dedicated covered and secured parking spaces (3/1000)

Exterior signage included

Dedicated entrance from New Hampshire Avenue

#### SUITE AVAILABILITY

| Suite #   | Total SF   | Asking Rent     | Date Available |
|-----------|------------|-----------------|----------------|
| SUITE 400 | 36,732 RSF | \$1.75 psf, FSG | Now            |

JOHN ANTHONY, SIOR 213.225.7218 | john.anthony@kidder.com | LIC N° 01226464

CHRISTOPHER STECK, CCIM 213.225.7231 | christopher.steck@kidder.com | LIC N° 01841338

JEFF BOUCHER, SIOR Radius Agent Realty | 916.813.9424 | LIC N° 01052764

#### KIDDER.COM



# 3250 WILSHIRE BLVD



### KIDDER.COM



# 3250 WILSHIRE BLVD



## KIDDER.COM





NEW HAMPSHIRE AVE

ALLEY

## KIDDER.COM



## 3250 WILSHIRE BLVD



#### KIDDER.COM