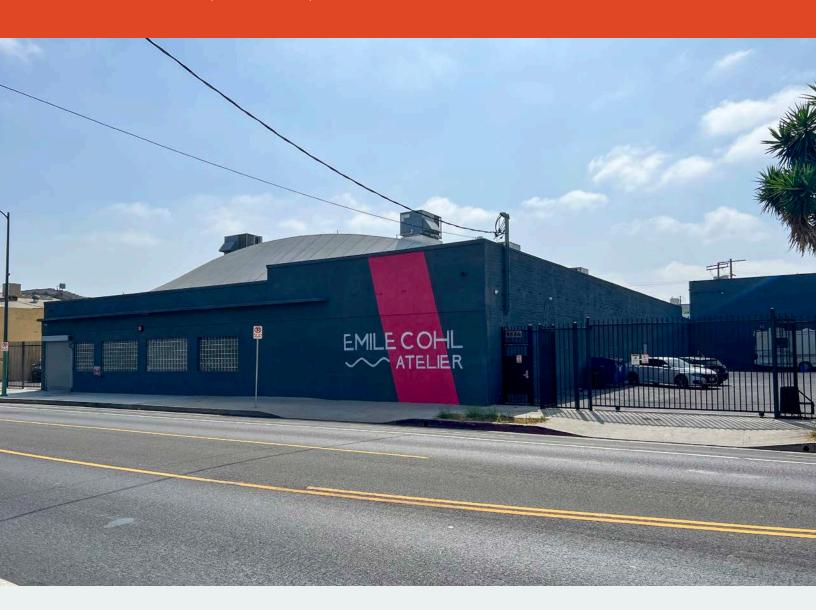

## Creative Office Building

2828-2834 S GRAND AVE, LOS ANGELES, CA 90007

13,243 SF

**TOTAL SIZE** 

\$1.82 MG

**ASKING RATE PSF** 

**BRAND NEW** renovation and interior improvements

**HIGH** ceilings

**MIXTURE** of open plan and private offices/rooms

**CREATIVE OFFICE**, adult school, showroom uses and more

**HIGH** exposed ceilings with skylights

**ON-SITE** gated gated surface parking with direct access

**HIGHLY SECURE** building and parking

**NEW** power, lighting, air conditioning and more

JOHN ANTHONY, SIOR 213.225.7218 john.anthony@kidder.com

LIC N° 01226464

**CHRISTOPHER STECK** 213.225.7231

christopher.steck@kidder.com