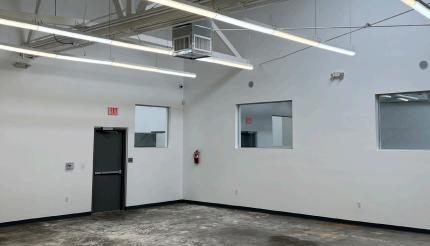

## Creative Office Building

2828-2834 S GRAND AVE, LOS ANGELES, CA 90007

13,243 SF

**TOTAL SIZE** 

\$1.82 MG

**ASKING RATE PSF** 

**BRAND NEW** renovation and interior improvements

**HIGH** ceilings

**MIXTURE** of open plan and private offices/rooms

**CREATIVE OFFICE**, adult school, showroom uses and more

**HIGH** exposed ceilings with skylights

**ON-SITE** gated gated surface parking with direct access

**HIGHLY SECURE** building and parking

**NEW** power, lighting, air conditioning and more

JOHN ANTHONY, SIOR 213.225.7218 john.anthony@kidder.com

LIC N° 01226464

**CHRISTOPHER STECK** 213.225.7231

christopher.steck@kidder.com