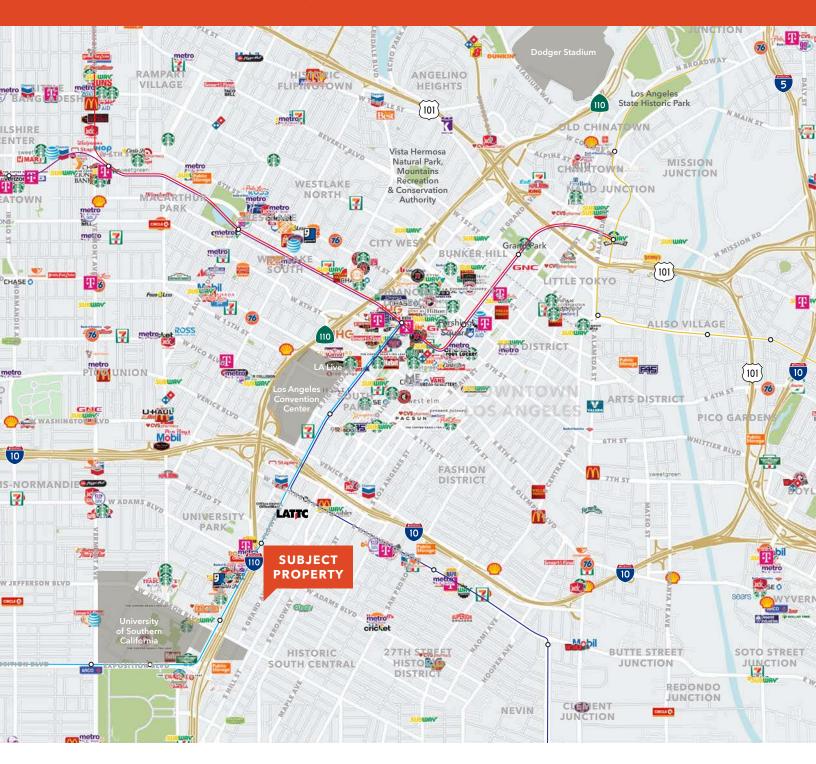

## Creative Office/Showroom/Adult School Building

2828-2834 S GRAND AVE, LOS ANGELES, CA 90007

JOHN ANTHONY, SIOR 213.225.7218 john.anthony@kidder.com LIC N° 01226464 CHRISTOPHER STECK
213.225.7231
christopher.steck@kidder.com
LIC N° 01841338

CHRISTOPHER GIORDANO 213.225.7219 christopher.giordano@kidder.com LIC N° 01928706 PHILLIP TAGGART
213.225.7237
phil.taggart@kidder.com

## Creative Office Building

2828-2834 S GRAND AVE, LOS ANGELES, CA 90007

13,243 SF

**TOTAL SIZE** 

\$1.82 MG

**ASKING RATE PSF** 

**BRAND NEW** renovation and interior improvements

**HIGH** ceilings

**MIXTURE** of open plan and private offices/rooms

**CREATIVE OFFICE**, adult school, showroom uses and more

**HIGH** exposed ceilings with skylights

**ON-SITE** gated gated surface parking with direct access

**HIGHLY SECURE** building and parking

**NEW** power, lighting, air conditioning and more

JOHN ANTHONY, SIOR 213.225.7218 john.anthony@kidder.com

LIC N° 01226464

**CHRISTOPHER STECK** 213.225.7231

christopher.steck@kidder.com