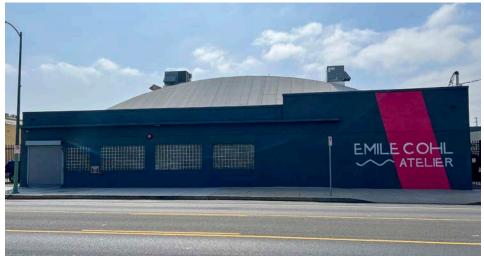

## Creative Office Building

2828-2834 S GRAND AVE, LOS ANGELES, CA 90007

13,243 SF

**TOTAL SIZE** 

\$1.82 MG

**ASKING RATE PSF** 

**BRAND NEW** renovation and interior improvements

**HIGH** ceilings

**MIXTURE** of open plan and private offices/rooms

**CREATIVE OFFICE**, adult school, showroom uses and more

**HIGH** exposed ceilings with skylights

**ON-SITE** gated gated surface parking with direct access

**HIGHLY SECURE** building and parking

**NEW** power, lighting, air conditioning and more

JOHN ANTHONY, SIOR 213.225.7218 john.anthony@kidder.com

LIC N° 01226464

**CHRISTOPHER STECK** 213.225.7231

christopher.steck@kidder.com