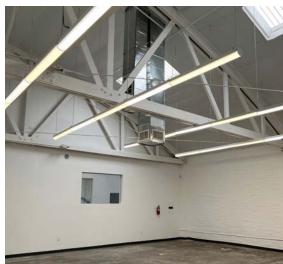

## Creative Office Building

2828-2834 S GRAND AVE, LOS ANGELES, CA 90007

13,243 SF

**TOTAL SIZE** 

\$1.82 MG

**ASKING RATE PSF** 

**BRAND NEW** renovation and interior improvements

**HIGH** ceilings

**MIXTURE** of open plan and private offices/rooms

**CREATIVE OFFICE**, adult school, showroom uses and more

**HIGH** exposed ceilings with skylights

**ON-SITE** gated gated surface parking with direct access