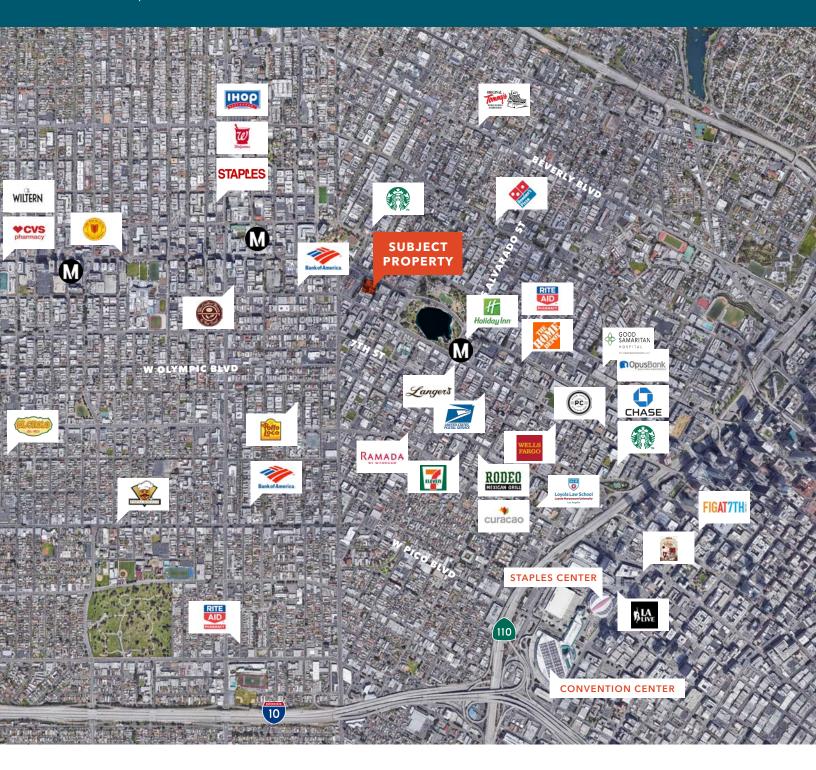

# Centrally-located between DTLA & the Westside

**ONLY 1.5 MILES** from the Santa Monica Freeway

**ALL AREA AMENITIES** are within walking distance

**HIGH-SPEED INTERNET** provided by Everest Broadband.

PRIME LA LOCATION NEAR PARK MILE, MIRACLE MILE AND KOREATOWN

PICTURESQUE SUITE VIEWS OF BEVERLY HILLS AND HOLLYWOOD

NEAR METRO LINES AND PUBLIC TRANSPORTATION

CLOSE TO AN ABUNDANCE OF RETAIL STORES, HOTELS, AND RESTAURANTS

BUILT-TO-SUIT OPPORTUNITY

71 WALK SCORE, 66 TRANSIT SCORE