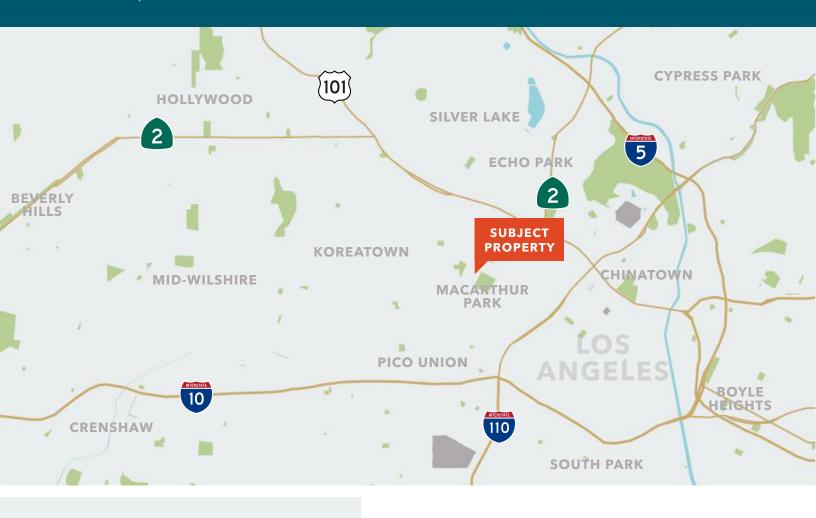

# Centrally-located between DTLA & the Westside

**ONLY 1.5 MILES** from the Santa Monica Freeway

**ALL AREA AMENITIES** are within walking distance

**HIGH-SPEED INTERNET** provided by Everest Broadband.

PRIME LA LOCATION NEAR PARK MILE, MIRACLE MILE AND KOREATOWN

PICTURESQUE SUITE VIEWS OF BEVERLY HILLS AND HOLLYWOOD

NEAR METRO LINES AND PUBLIC TRANSPORTATION

CLOSE TO AN ABUNDANCE OF RETAIL STORES, HOTELS, AND RESTAURANTS

BUILT-TO-SUIT OPPORTUNITY

71 WALK SCORE, 66 TRANSIT SCORE