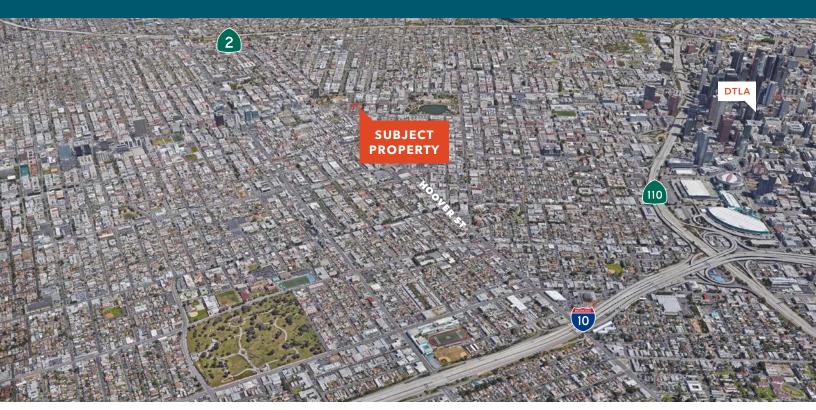

# Centrally-located between DTLA & the Westside

**ONLY 1.5 MILES** from the Santa Monica Freeway

**ALL AREA AMENITIES** are within walking distance

**HIGH-SPEED INTERNET** provided by Everest Broadband.

PRIME LA LOCATION NEAR PARK MILE, MIRACLE MILE AND KOREATOWN

PICTURESQUE SUITE VIEWS OF BEVERLY HILLS AND HOLLYWOOD

NEAR METRO LINES AND PUBLIC TRANSPORTATION

CLOSE TO AN ABUNDANCE OF RETAIL STORES, HOTELS, AND RESTAURANTS

BUILT-TO-SUIT OPPORTUNITY

71 WALK SCORE, 66 TRANSIT SCORE