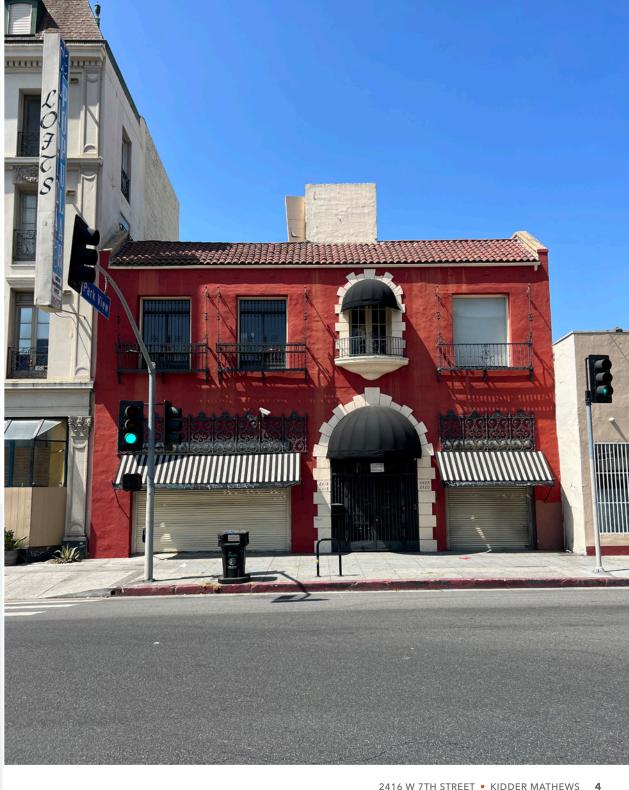

ll risk for any inaccuracies.



# INVESTMENT **SUMMARY**

**SUBMIT OFFER** 

PRICE

12,436

**BUILDING SF** 

7,000

LOT SF

**Address** 2416 W 7th St, Los Angeles, CA 90057

**Building Size** 12,436 SF 7.000 SF Lot Size **Property Type** Office

C2-2 Zoning 1925 Year Built

**Parking** 6 available

Walk Score 94 (Walker's Paradise) **Transit Score** 83 (Excellent Score)



# PROPERTY HIGHLIGHTS

HIGHLY ACCESSIBLE location

**EXCELLENT** visibility

**CLOSE** to the 110 and 10 freeways

FRONTAGE ON 7th Street

**VACANT BUILDING** ready for demolition

**LOCATED** across the street from MacArthur Park

**LOCATED** in an Enterprise Zone and Opportunity zone

#### **DEVELOPMENT POTENTIAL (COMBINED)**

#### By Right

**17** Units

**6:1** FAR

#### With Tier 3 TOC

**30** Units

**9:1** FAR



## PROPERTY PHOTOS





### **LOCAL AMENITIES**



### **REGIONAL MAP**







# EXCLUSIVELY REPRESENTED BY

JOHN ANTHONY, SIOR

213.225.7218

john.anthony@kidder.com

LIC N° 01226464

**CHRISTOPHER STECK, CCIM** 

213.225.7231

christopher.steck@kidder.com

LIC N° 01841338

**CHRISTOPHER GIORDANO** 

213.225.7219

christopher.giordano@kidder.com

LIC N° 01928706