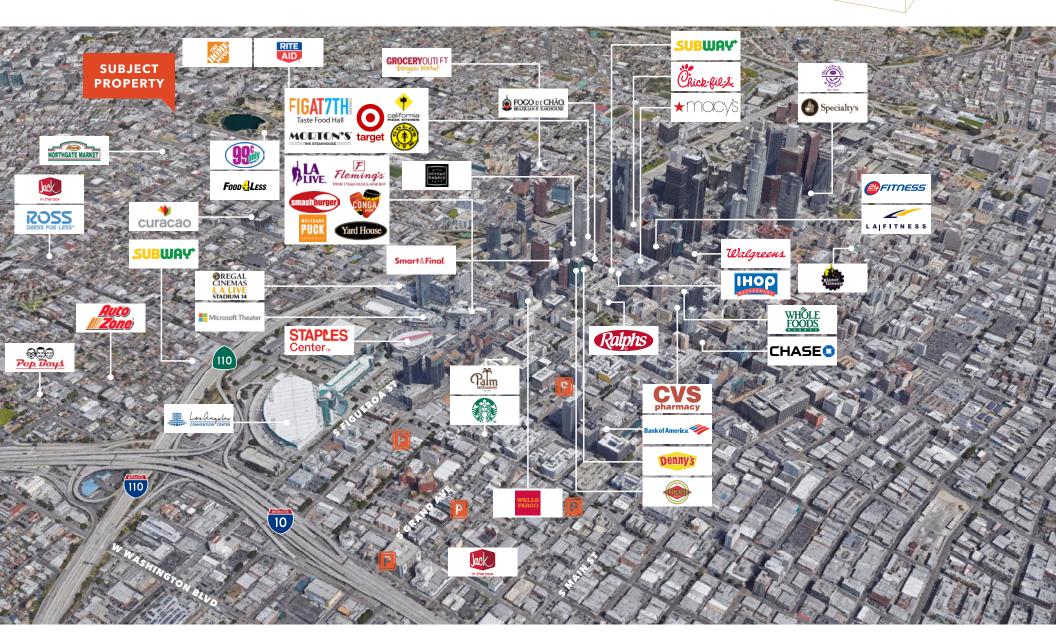

MARY**

**SUBMIT OFFER** 

PRICE

12,436

**BUILDING SF** 

7,000

LOT SF

**Address** 2416 W 7th St, Los Angeles, CA 90057

**Building Size** 12,436 SF 7.000 SF Lot Size **Property Type** Office

C2-2 Zoning 1925 Year Built

**Parking** 6 available

Walk Score 94 (Walker's Paradise) **Transit Score** 83 (Excellent Score)



# PROPERTY HIGHLIGHTS

HIGHLY ACCESSIBLE location

**EXCELLENT** visibility

**CLOSE** to the 110 and 10 freeways

FRONTAGE ON 7th Street

**VACANT BUILDING** ready for demolition

**LOCATED** across the street from MacArthur Park

**LOCATED** in an Enterprise Zone and Opportunity zone

#### **DEVELOPMENT POTENTIAL (COMBINED)**

#### By Right

**17** Units

**6:1** FAR

#### With Tier 3 TOC

**30** Units

**9:1** FAR



## PROPERTY PHOTOS





### **LOCAL AMENITIES**



### **REGIONAL MAP**







# EXCLUSIVELY REPRESENTED BY

JOHN ANTHONY, SIOR

213.225.7218

john.anthony@kidder.com

LIC N° 01226464

**CHRISTOPHER STECK, CCIM** 

213.225.7231

christopher.steck@kidder.com

LIC N° 01841338

**CHRISTOPHER GIORDANO** 

213.225.7219

christopher.giordano@kidder.com

LIC N° 01928706