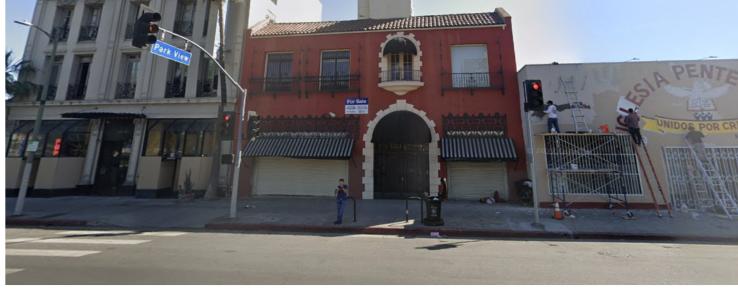

racies.



# INVESTMENT **SUMMARY**

**SUBMIT OFFER** 

PRICE

12,436

**BUILDING SF** 

7,000

LOT SF

**Address** 2416 W 7th St, Los Angeles, CA 90057

**Building Size** 12,436 SF 7.000 SF Lot Size **Property Type** Office

C2-2 Zoning 1925 Year Built

**Parking** 6 available

Walk Score 94 (Walker's Paradise) **Transit Score** 83 (Excellent Score)



# PROPERTY HIGHLIGHTS

HIGHLY ACCESSIBLE location

**EXCELLENT** visibility

**CLOSE** to the 110 and 10 freeways

FRONTAGE ON 7th Street

**VACANT BUILDING** ready for demolition

**LOCATED** across the street from MacArthur Park

**LOCATED** in an Enterprise Zone and Opportunity zone

#### **DEVELOPMENT POTENTIAL (COMBINED)**

#### By Right

**17** Units

**6:1** FAR

#### With Tier 3 TOC

**30** Units

**9:1** FAR



## PROPERTY PHOTOS





### **LOCAL AMENITIES**



### **REGIONAL MAP**







# EXCLUSIVELY REPRESENTED BY

JOHN ANTHONY, SIOR

213.225.7218

john.anthony@kidder.com

LIC N° 01226464

**CHRISTOPHER STECK, CCIM** 

213.225.7231

christopher.steck@kidder.com

LIC N° 01841338

**CHRISTOPHER GIORDANO** 

213.225.7219

christopher.giordano@kidder.com

LIC N° 01928706