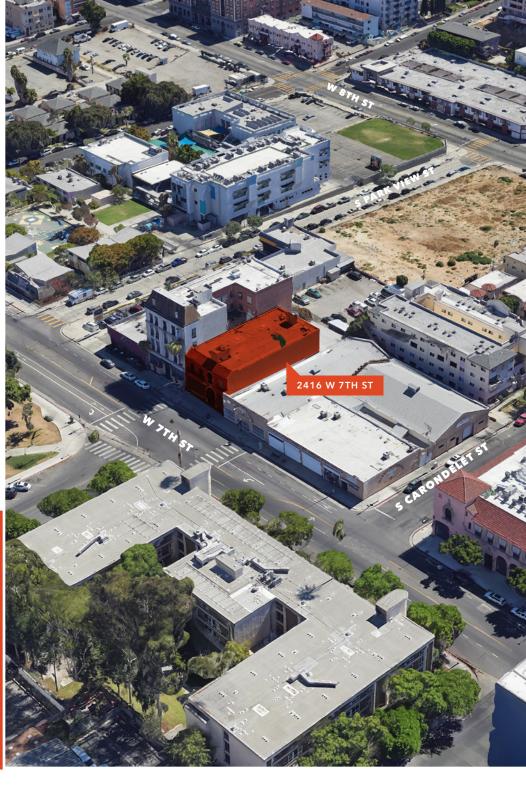

the information provided. All potential buyers must take appropriate measures to verify all of the information set forth herein.

This information has been secured from sources we believe to be reliable. We make no representations or warranties, expressed or implied, as to the accuracy of the information. References to square footage or age are approximate. Recipient of this report must verify the information and bears all risk for any inaccuracies.



# INVESTMENT **SUMMARY**

**SUBMIT OFFER** 

PRICE

12,436

**BUILDING SF** 

7,000

LOT SF

**Address** 2416 W 7th St, Los Angeles, CA 90057

**Building Size** 12,436 SF 7.000 SF Lot Size **Property Type** Office

C2-2 Zoning 1925 Year Built

**Parking** 6 available

Walk Score 94 (Walker's Paradise) **Transit Score** 83 (Excellent Score)



# PROPERTY HIGHLIGHTS

HIGHLY ACCESSIBLE location

**EXCELLENT** visibility

**CLOSE** to the 110 and 10 freeways

FRONTAGE ON 7th Street

**VACANT BUILDING** ready for demolition

**LOCATED** across the street from MacArthur Park

**LOCATED** in an Enterprise Zone and Opportunity zone

#### **DEVELOPMENT POTENTIAL (COMBINED)**

#### By Right

**17** Units

**6:1** FAR

#### With Tier 3 TOC

**30** Units

**9:1** FAR



## PROPERTY PHOTOS





### **LOCAL AMENITIES**



### **REGIONAL MAP**







# EXCLUSIVELY REPRESENTED BY

JOHN ANTHONY, SIOR

213.225.7218

john.anthony@kidder.com

LIC N° 01226464

**CHRISTOPHER STECK, CCIM** 

213.225.7231

christopher.steck@kidder.com

LIC N° 01841338

**CHRISTOPHER GIORDANO** 

213.225.7219

christopher.giordano@kidder.com

LIC N° 01928706