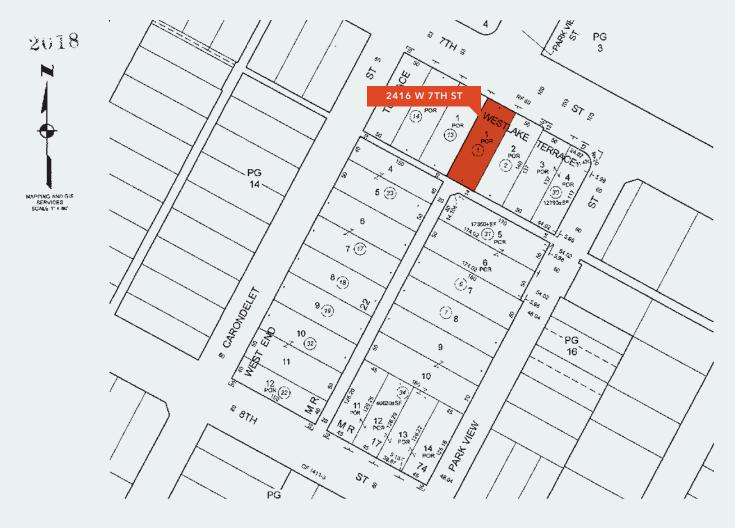

# INVESTMENT **SUMMARY**

**SUBMIT OFFER** 

PRICE

12,436

**BUILDING SF** 

7,000

LOT SF

**Address** 2416 W 7th St, Los Angeles, CA 90057

**Building Size** 12,436 SF 7.000 SF Lot Size **Property Type** Office

C2-2 Zoning 1925 Year Built

**Parking** 6 available

Walk Score 94 (Walker's Paradise) **Transit Score** 83 (Excellent Score)