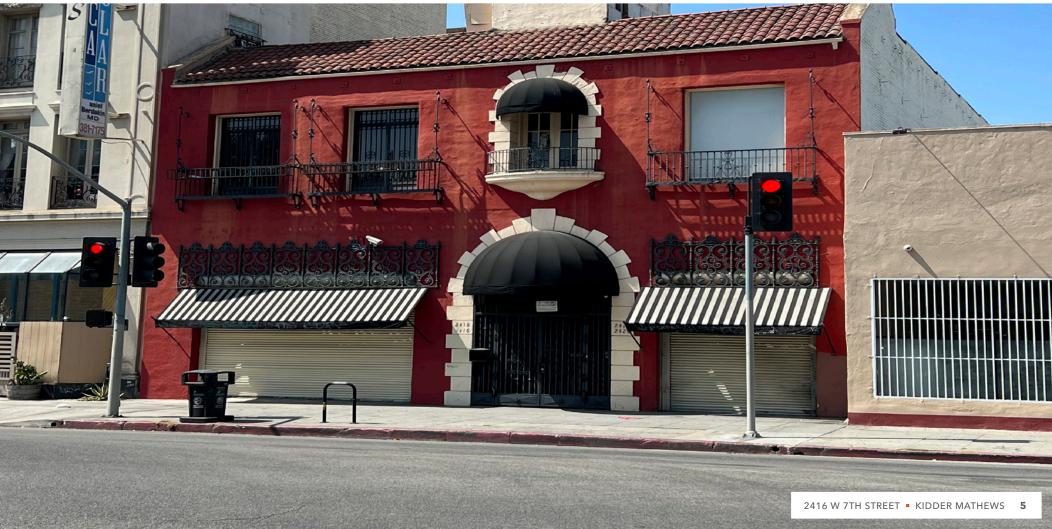

## PROPERTY PHOTOS

# PROPERTY HIGHLIGHTS

HIGHLY ACCESSIBLE location

**EXCELLENT** visibility

**CLOSE** to the 110 and 10 freeways

FRONTAGE ON 7th Street

**VACANT BUILDING** ready for demolition

**LOCATED** across the street from MacArthur Park