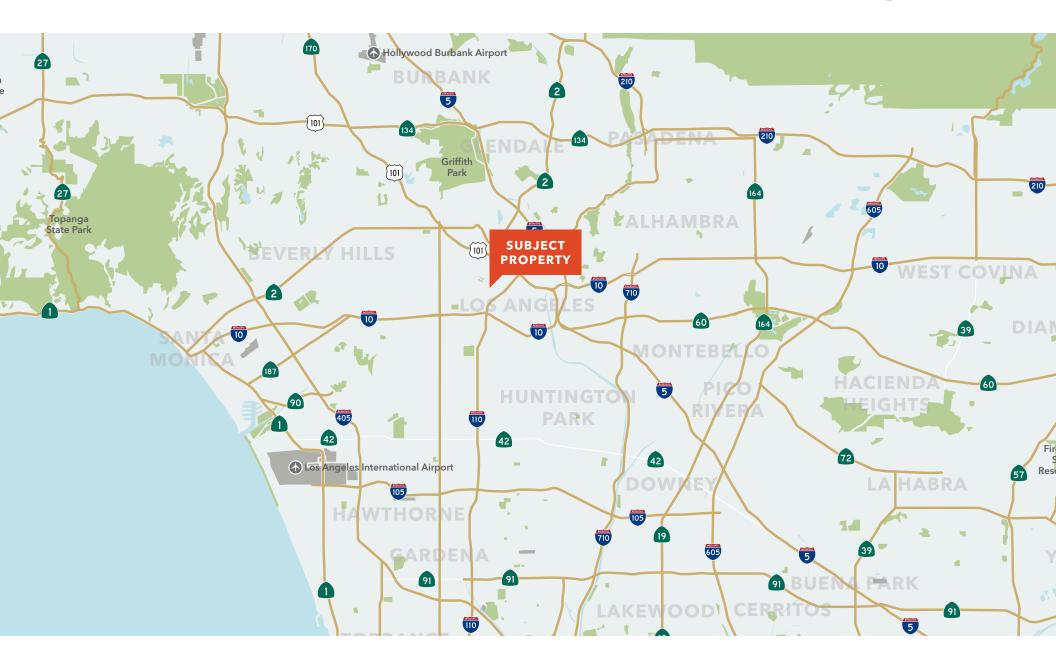

PRICE

12,436

**BUILDING SF** 

7,000

LOT SF

**Address** 2416 W 7th St, Los Angeles, CA 90057

**Building Size** 12,436 SF 7.000 SF Lot Size **Property Type** Office

C2-2 Zoning 1925 Year Built

**Parking** 6 available

Walk Score 94 (Walker's Paradise) **Transit Score** 83 (Excellent Score)



# PROPERTY HIGHLIGHTS

HIGHLY ACCESSIBLE location

**EXCELLENT** visibility

**CLOSE** to the 110 and 10 freeways

FRONTAGE ON 7th Street

**VACANT BUILDING** ready for demolition

**LOCATED** across the street from MacArthur Park

**LOCATED** in an Enterprise Zone and Opportunity zone

#### **DEVELOPMENT POTENTIAL (COMBINED)**

#### By Right

**17** Units

**6:1** FAR

#### With Tier 3 TOC

**30** Units

**9:1** FAR



## PROPERTY PHOTOS





### **LOCAL AMENITIES**



### **REGIONAL MAP**







# EXCLUSIVELY REPRESENTED BY

JOHN ANTHONY, SIOR

213.225.7218

john.anthony@kidder.com

LIC N° 01226464

**CHRISTOPHER STECK, CCIM** 

213.225.7231

christopher.steck@kidder.com

LIC N° 01841338

**CHRISTOPHER GIORDANO** 

213.225.7219

christopher.giordano@kidder.com

LIC N° 01928706