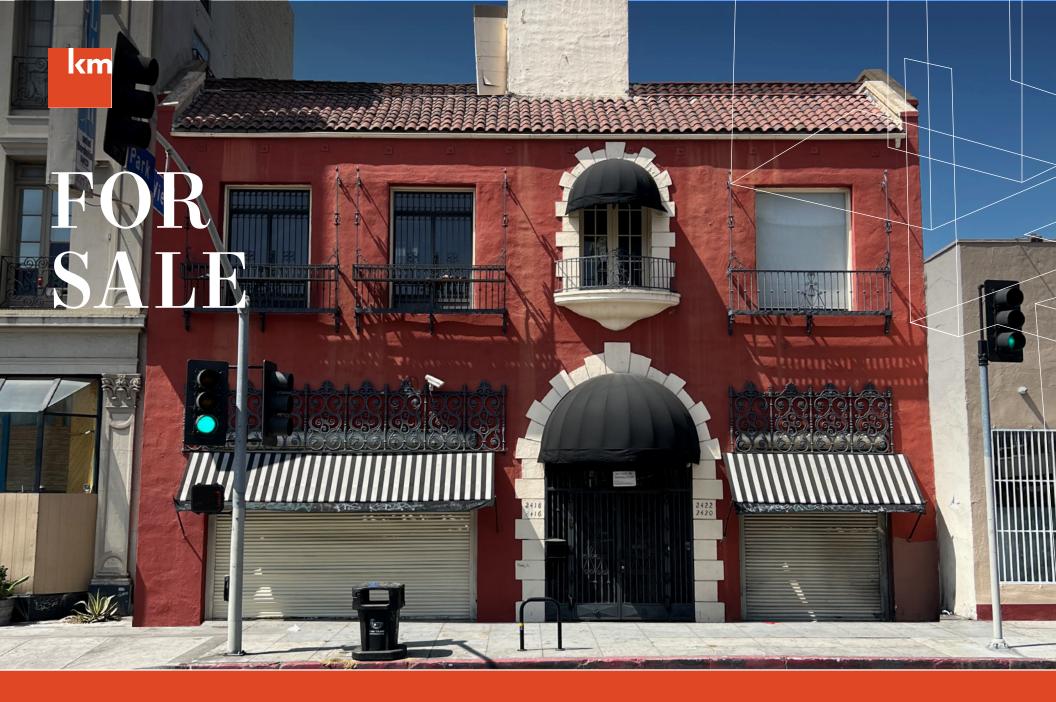

# INVESTMENT **SUMMARY**

**SUBMIT OFFER** 

PRICE

12,436

**BUILDING SF** 

7,000

LOT SF

**Address** 2416 W 7th St, Los Angeles, CA 90057

**Building Size** 12,436 SF 7.000 SF Lot Size **Property Type** Office

C2-2 Zoning 1925 Year Built

**Parking** 6 available

Walk Score 94 (Walker's Paradise) **Transit Score** 83 (Excellent Score)

# PROPERTY HIGHLIGHTS

HIGHLY ACCESSIBLE location

**EXCELLENT** visibility

**CLOSE** to the 110 and 10 freeways

FRONTAGE ON 7th Street

**VACANT BUILDING** ready for demolition

**LOCATED** across the street from MacArthur Park