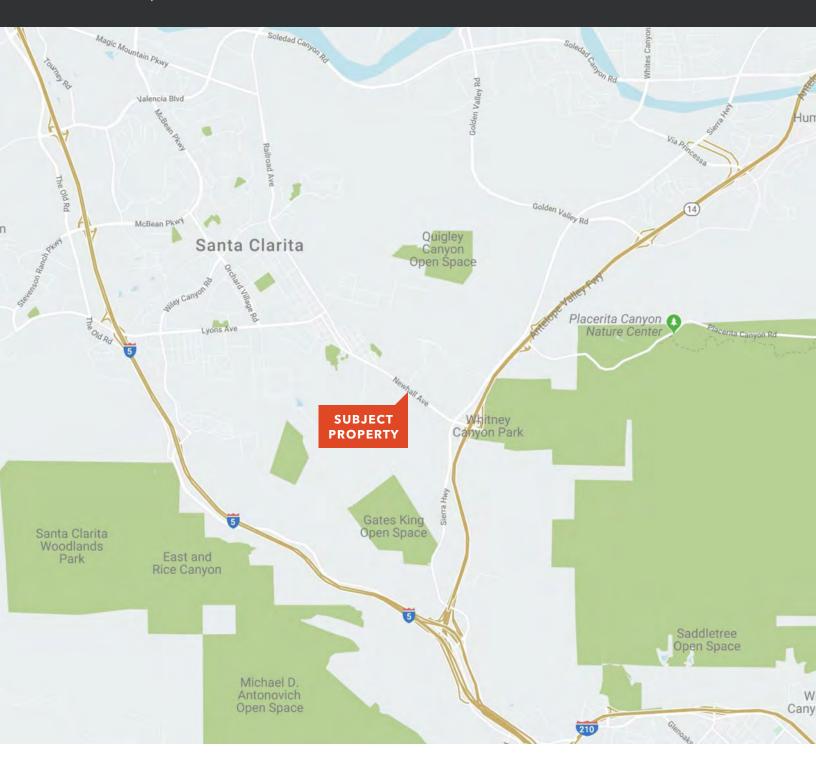

### 23681 Newhall Ave

SANTA CLARITA, CA 91321

\$2.15

PRICE/SF

3K SF AVAILABLE SF

GREAT STREET EXPOSURE

MONUMENT SIGNAGE AVAILABLE

CHRISTOPHER STECK 213.225.7231