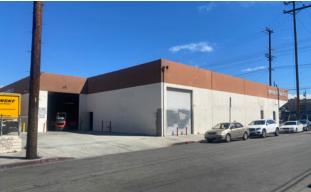

Kidder Mathews 11,150 SF Warehouse with Parking

## Highlights

11,150 SF available

\$1.65 PSF NNN

**BUILT** in 1978

**APPROXIMATELY 1,500 SF** of office space

17,894 SF of land available

LAM1 zone

**16 SECURED, GATED** parking spaces available (1.43/1,000 SF)