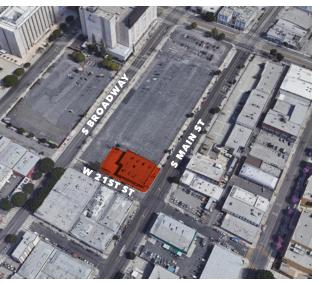

## Highlights

11,150 SF available

\$1.65 PSF NNN

**BUILT** in 1978

**APPROXIMATELY 1,500 SF** of office space

17,894 SF of land available

LAM1 zone

**16 SECURED, GATED** parking spaces available (1.43/1,000 SF)