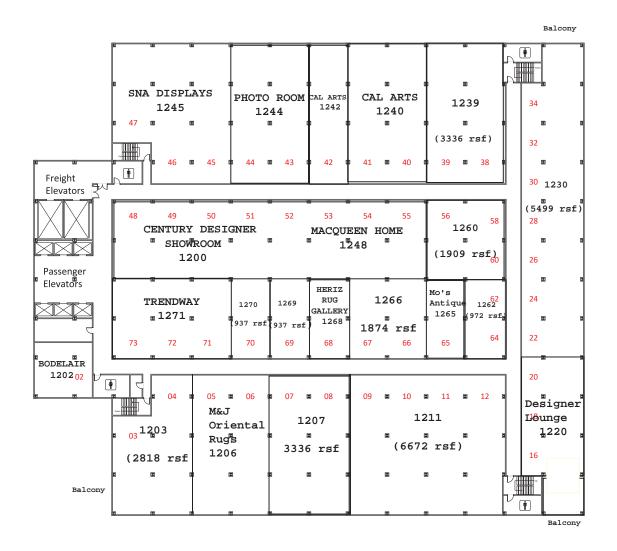

## Full Floor Plan - Floor 12

| AVAILABILITIES |         |        |         |  |
|----------------|---------|--------|---------|--|
| Unit #         | Unit SF | Unit # | Unit SF |  |
| 1203           | 2,818   | 1260   | 1,909   |  |
| 1207           | 3,336   | 1262   | 972     |  |
| 1211           | 6,672   | 1266   | 1,874   |  |
| 1230           | 5,499   | 1269   | 937     |  |
| 1239           | 3,336   | 1270   | 937     |  |
|                |         |        |         |  |

SUITES MAY BE COMBINED