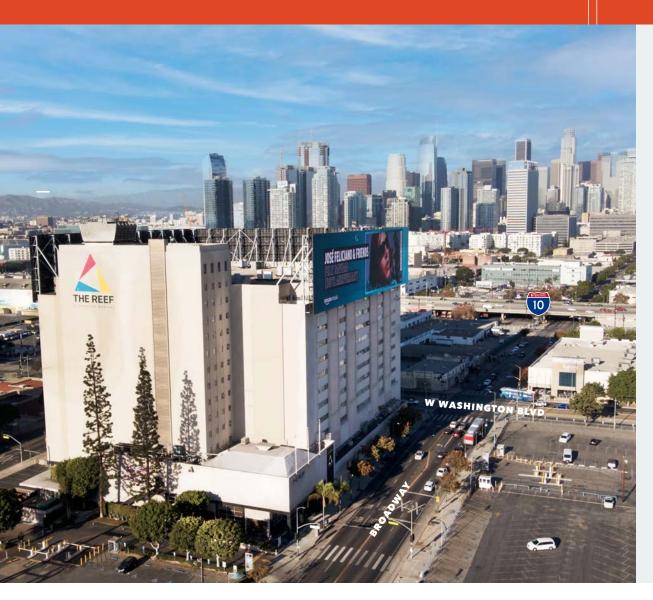

# THE REEF

1933 S BROADWAY, LOS ANGELES, CA 90007

## **Property Highlights**

MOTIVATED ASKING RATE starting at \$2.00/SF, MG

800,000 SF building

**OVER 134,000 RSF** of contiguous space available

**SELF-CONTAINED** environment with multiple on-site amenities that include food service & a coffee bar

**ONE OF THE** largest floor plates available in Los Angeles

**CONSIDERABLE ON-SITE** single stall parking with over 1,100 parking spaces.

**24-HR ACCESS** with AC, conferencing facility & property manager on site