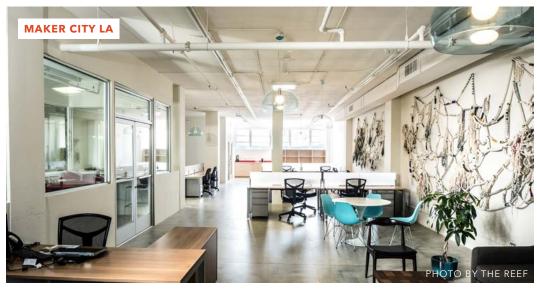

# THE REEF bring businesses and communities together.

THE REEF unites LA Mart, Maker City LA, Shipfront and Magic Box under one roof to support all types of visionaries. With facilities for media production, sales, fulfillment and warehousing, events, and experiential marketing, THE REEF is downtown Los Angeles' most unique destination for creative space to grow your business.