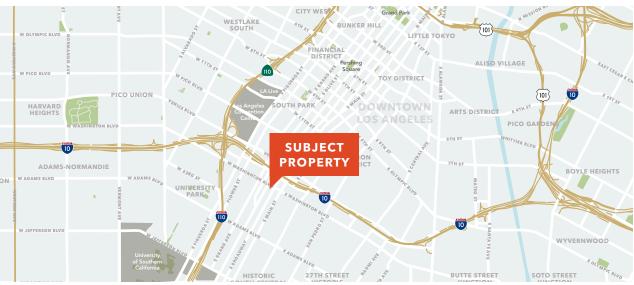

heelchair accessible

Gender neutral bathroom

Community kitchen with sink, dish rack, microwave, and refrigerator

Paint and solvent utility sink

Private conference room bookings

Discounted rates for creative labs bookings

#### **SHARED SPACE FOR RENTAL INCLUDES**

**ATELIER** Shared workroom for apparel designers and seamstresses.

MEDIA LAB Photo Studio with private makeup and wardrobe rooms, and green screen, Podcast Studio - Soundproof room with three microphones for recording on ProTools, Audacity and Audition **co-working / FLEX SPACE** A designated space with desks, meeting tables and sofas.

**MEETING ROOMS** Private rooms for meetings, fittings, readings and phone call conferences. Rooms can seat 8 to 12 individuals







# THE REEF

1933 S BROADWAY, LOS ANGELES, CA 90007







JOHN ANTHONY, SIOR 213.225.7218 john.anthony@kidder.com

LIC N° 01226464

CHRISTOPHER GIORDANO
213.225.7219
christopher.giordano@kidder.com

**CHRISTOPHER STECK** 213.225.7231 **christopher.steck@kidder.com** 

PHIL TAGGART
213.225.7237
phil.taggart@kidder.com

LIC N° 01841338

#### KIDDER.COM





## THE REEF

1933 S BROADWAY, LOS ANGELES, CA 90007

# THE REEF bring businesses and communities together.

THE REEF unites LA Mart, Maker City LA, Shipfront and Magic Box under one roof to support all types of visionaries. With facilities for media production, sales, fulfillment and warehousing, events, and experiential marketing, THE REEF is downtown Los Angeles' most unique destination for creative space to grow your business.

READ MORE ON THE-REEF.COM







#### KIDDER.COM