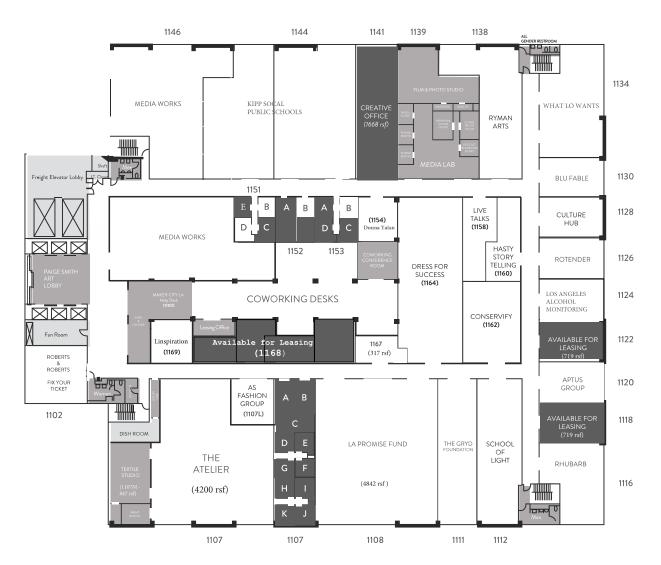

## Full Floor Plan - Floor 11

| / ( / / ( ) - / ( ) - / ( ) - / ( ) - / ( ) | AVAI | LABIL | ITIES |
|---------------------------------------------|------|-------|-------|
|---------------------------------------------|------|-------|-------|

| Unit # | Unit SF | Unit # | Unit SF |
|--------|---------|--------|---------|
| 1107-A | 165     | 1118   | 719     |
| 1107-B | 165     | 1122   | 719     |
| 1107-C | 236     | 1141   | 1,668   |
| 1107-D | 105     | 1151-C | 105     |
| 1107-E | 116     | 1151-E | 93      |
| 1107-F | 105     | 1152-A | 183     |
| 1107-G | 116     | 1153-A | 93      |
| 1107-H | 105     | 1153-C | 105     |
| 1107-I | 116     | 1153-D | 105     |
| 1107-J | 116     | 1167   | 317     |
| 1107-K | 105     | 1168   | 1,783   |
| 1108   | 4,842   |        |         |
|        |         |        |         |

SUITES MAY BE COMBINED