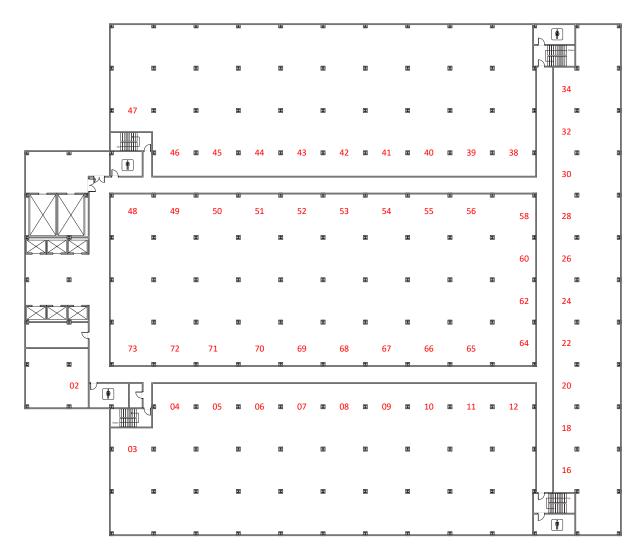

## Full Floor Plan - Floor 12

| AVAILABILITIES |         |        |         |  |
|----------------|---------|--------|---------|--|
| Unit #         | Unit SF | Unit # | Unit SF |  |
| 1203           | 2,818   | 1260   | 1,909   |  |
| 1207           | 3,336   | 1262   | 972     |  |
| 1211           | 6,672   | 1266   | 1,874   |  |
| 1230           | 5,499   | 1269   | 937     |  |
| 1239           | 3,336   | 1270   | 937     |  |
|                |         |        |         |  |

SUITES MAY BE COMBINED