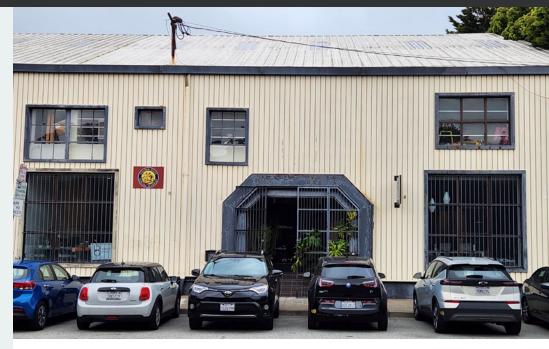

# for sublease 175 De Haro Street

SAN FRANCISCO, CA

 $\pm 2,800$ rentable square feet

1-5 YEAR SUBLEASE TERM

IN THE HEART of Showplace Square OPEN area

**CONFERENCE** room

**STORAGE** room

KITCHENETTE

**EXPOSED** ceilings

**CONCRETE** floors

**STREET** parking

**SCOTT VIX, ссім, sior** 415.309.4015 scott.vix@kidder.com LIC № 01407761

### First Floor