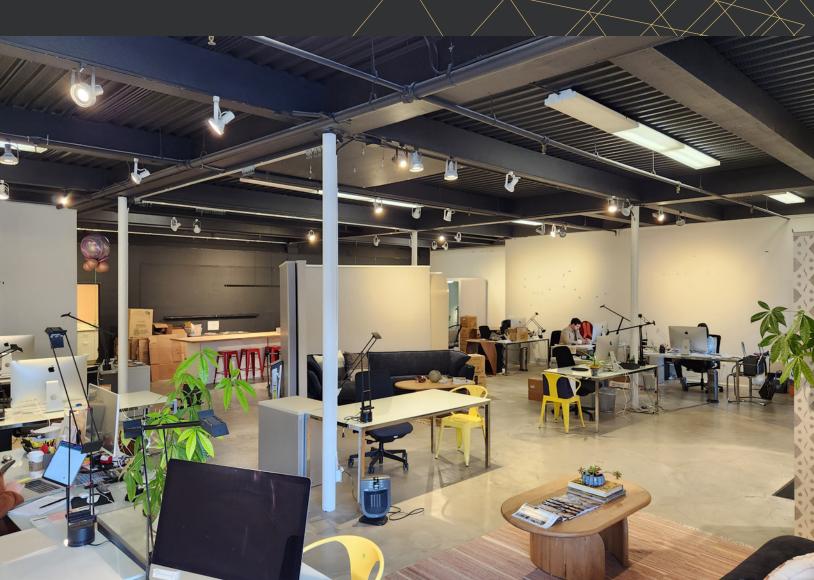

# for sublease 175 De Haro Street

SAN FRANCISCO, CA

 $\pm 2,800$ rentable square feet

1-5 YEAR SUBLEASE TERM

IN THE HEART of Showplace Square OPEN area

**CONFERENCE** room

**STORAGE** room

KITCHENETTE

**EXPOSED** ceilings

**CONCRETE** floors

**STREET** parking

**SCOTT VIX, ссім, sior** 415.309.4015 scott.vix@kidder.com LIC № 01407761

### First Floor