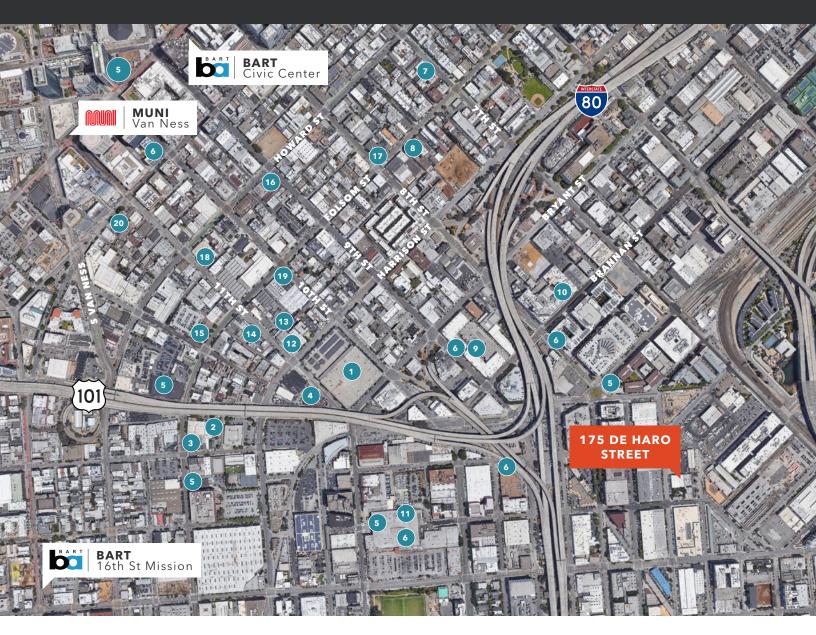

#### EAT + DRINK

- 1 Costco
- 2 Rainbow Grocery
- 3 Rintaro
- 4 SoMa Street Food Park
- 5 Starbucks
- 6 Peet's Coffee

- 7 Sightglass Coffee
- 8 Basil Canteen
- 9 Trader Joe's
- 10 Bellota
- 11 Safeway
- 12 DNA Lounge
- 13 Bar Agricole

- 14 Bergerac
- **15** The Willows
- 16 Chantal Guilon Patisserie
- 17 Wicked Grounds
- 18 Don Ramon's
- 19 Sextant Coffee Roasters
- 20 Forgery