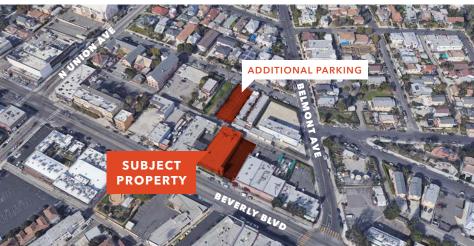

### Highlights

**RATE** \$1.75 PSF

AVAILABILITY entire 2nd floor

**SUITE** 9,000 SF

**YEAR BUILT** 1953

**ZONING** LAC2

ACCESS to 101,110 & 2 freeways

**PARKING** 3/1000 gated secured parking lot

FURNITURE some included

**SIGNAGE** exterior building signage available

**ELEVATOR-SERVED** 2nd floor space

**SEPARATE** dedicated 2nd floor access

JOHN ANTHONY, SIOR 213.225.7218 john.anthony@kidder.com LIC N° 01226464 CHRISTOPHER STECK 213.225.7231 christopher.steck@kidder.com LIC N° 01841338