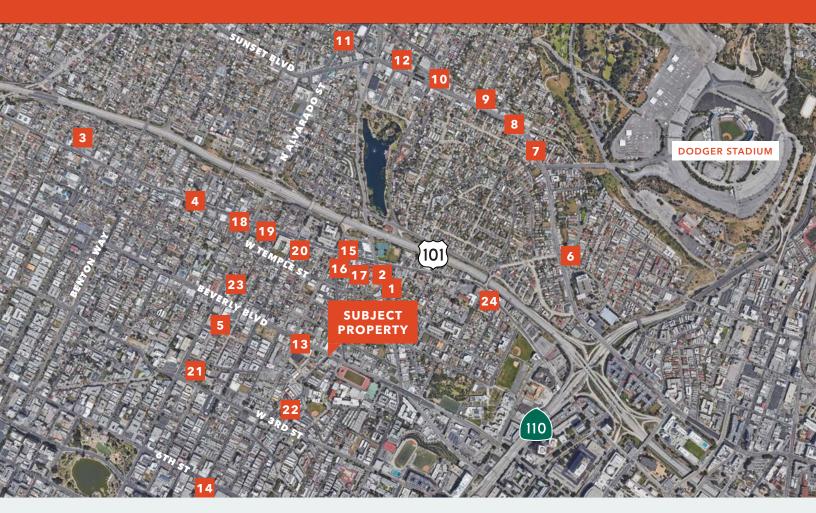

#### **LOCAL AMENITIES**

- 1642 Bar 1
- Tribal Café 2
- 3 Doubting Thomas
- Original Tommy's 4
- Brooklyn Bagel Bakery 5
- Guisados 6

|   | 7  | Button Mash         |
|---|----|---------------------|
|   | 8  | The Park Restaurant |
|   | 9  | El Compadre         |
|   | 10 | The Short Stop      |
| / | 11 | Ostrich Farm        |
|   | 12 | Blue Bottle Coffee  |

| 13 Boba Guys             | 19 El Pollo Loco  |
|--------------------------|-------------------|
| <b>14</b> The Home Depot | 20 Target         |
| 15 Chevron               | 21 Starbucks      |
| 16 Bloom & Plume Coffee  | 22 Gus's Drive Ir |
| 17 Leo's Taco Truck      | 23 Chevron        |
| 18 Arco                  | 24 Thunderbolt    |