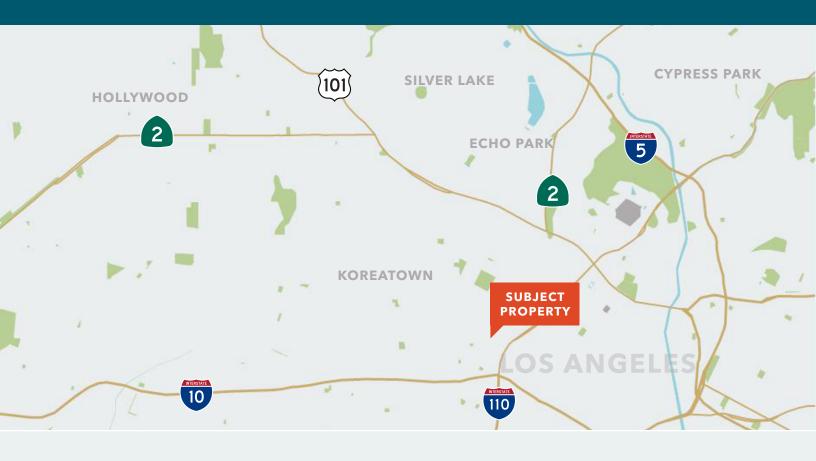

## LA Curacao Business Center

1605-1625 W OLYMPIC BLVD, LOS ANGELES, CA 90015

The LA Curacao Business Center is conveniently located at the intersection of Olympic Boulevard and Union Avenue with excellent access to public transportation and downtown's major freeways.

There is terrific ground floor visibility from West Olympic Boulevard, with signage opportunities that will maximize exposure to the downtown business and consumer populations. The center has 24-hour security with 540 secured open and covered parking spaces.