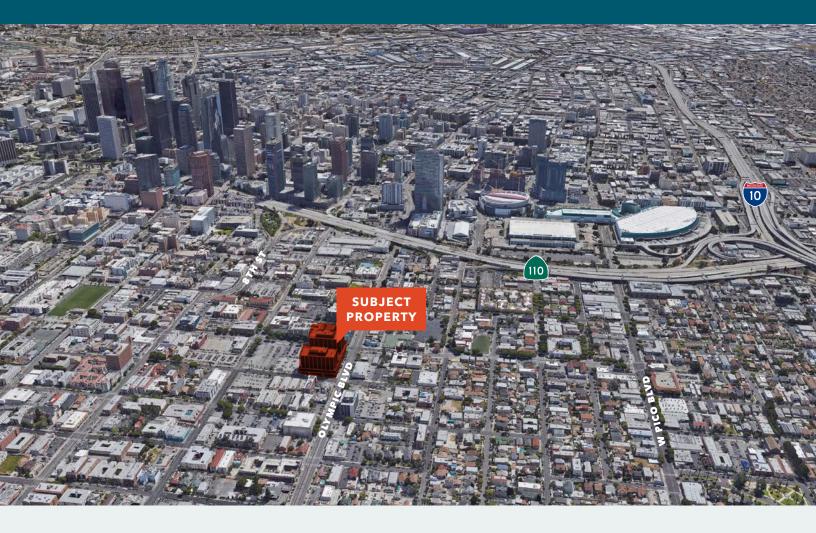

## LA Curacao Business Center

1605-1625 W OLYMPIC BLVD, LOS ANGELES, CA 90015

The LA Curacao Business Center is conveniently located at the intersection of Olympic Boulevard and Union Avenue with excellent access to public transportation and downtown's major freeways.