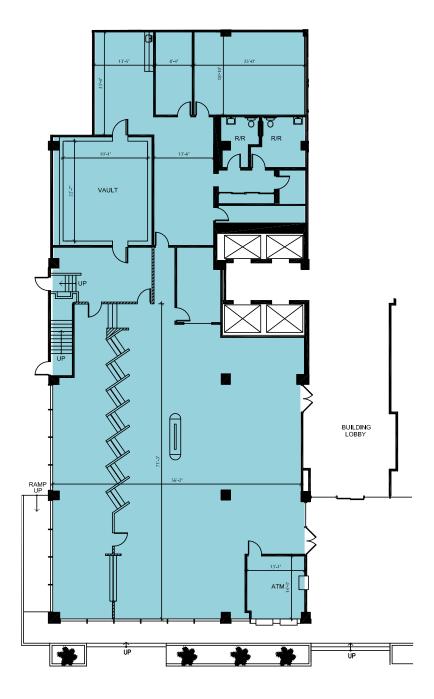

### Suite 100

CHRISTOPHER STECK
213.225.7231
christopher.steck@kidder.com

LIC N° 01841338

CHRISTOPHER GIORDANO 213.225.7219 christopher.giordano@kidder.com LIC N° 01928706

JOHN ANTHONY, SIOR 213.225.7218 john.anthony@kidder.com LIC N° 01226464 PHILLIP TAGGART 213.225.7237 phil.taggart@kidder.com

#### **1625 W OLYMPIC BLVD**

| Unit | Unit Type | SF    | View   | Rent/SF    |
|------|-----------|-------|--------|------------|
| 100  | Retail    | 7,727 | Street | Negotiable |
| 601  | Office    | 5,906 | View   | \$2.00     |
| 1005 | Office    | 916   | View   | \$2.00     |
|      |           |       |        |            |