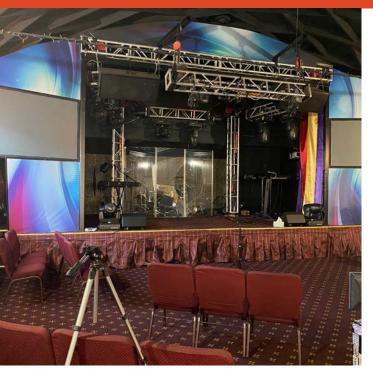

### **Property Highlights**

**ASKING PRICE** \$2,000,000 (\$367/SF)

6 single stall surface parking spaces

**CLOSE** access to 110 an 10 Freeways

WALKING DISTANCE to Grand Station

**WELL MAINTAINED** property with offices, a full kitchen, large worship sanctuary, and 3 bathrooms

# 1438 Oak St

LOS ANGELES, CA 90015