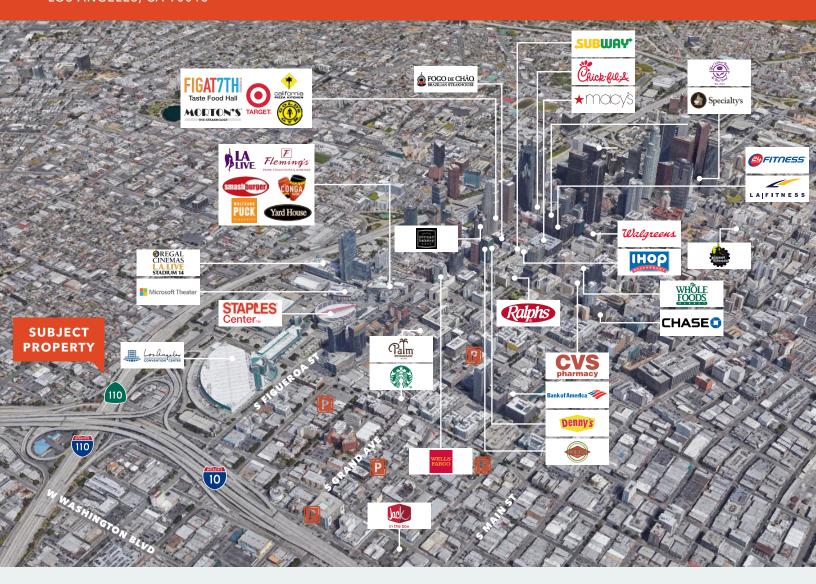

### **Property Highlights**

**ASKING PRICE** \$2,000,000 (\$367/SF)

6 single stall surface parking spaces

**CLOSE** access to 110 an 10 Freeways

WALKING DISTANCE to Grand Station

**WELL MAINTAINED** property with offices, a full kitchen, large worship sanctuary, and 3 bathrooms

WALK SCORE 81 (Very Walkable)

TRANSIT SCORE 89 (Excellent Transit)

JOHN ANTHONY, SIOR 213.225.7218 john.anthony@kidder.com LIC N° 01226464 CHRISTOPHER STECK 213.225.7231 christopher.steck@kidder.com LIC N° 01841338 CHRISTOPHER GIORDANO
213.225.7219
christopher.giordano@kidder.com
LIC N° 01928706