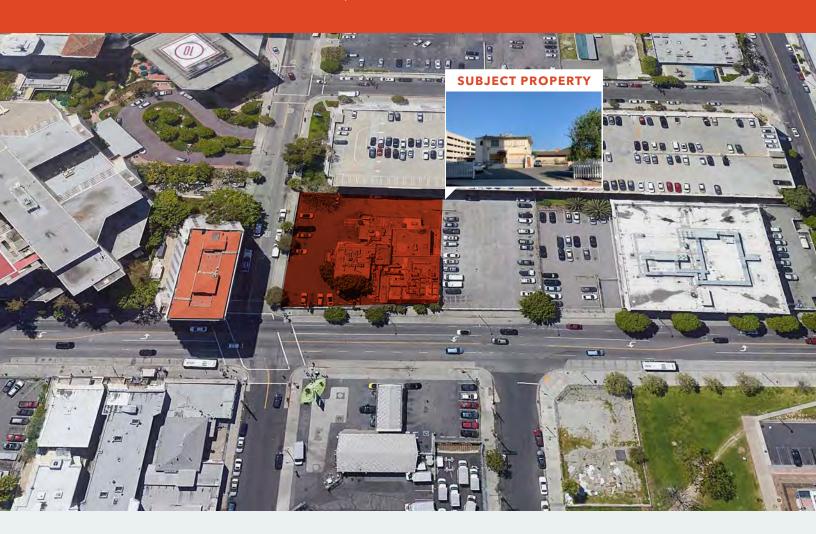

### 1310-1312 West Sixth St

LOS ANGELES, CA 90017

### **Features**

**ASKING PRICE** Submit Offer

±22,604 SF available

#### **DEVELOPMENT POTENTIAL**

for both medical office and residential

**EXCELLENT** Sixth Street frontage

**LOCATED** just West of the DTLA core with close proximity to Good Samaritan Hospital

**EASY** access to 101, 110 and 2 freeways

**NEARLY** 0.5 acre development on three separate parcels

C2(CW)-U/1.5 zoning

**STATE ENTERPRISE** zone

**DEVELOPMENT** incentives may apply

TIER 3 TOC Incentive Program

JOHN ANTHONY, SIOR 213.225.7218 john.anthony@kidder.com