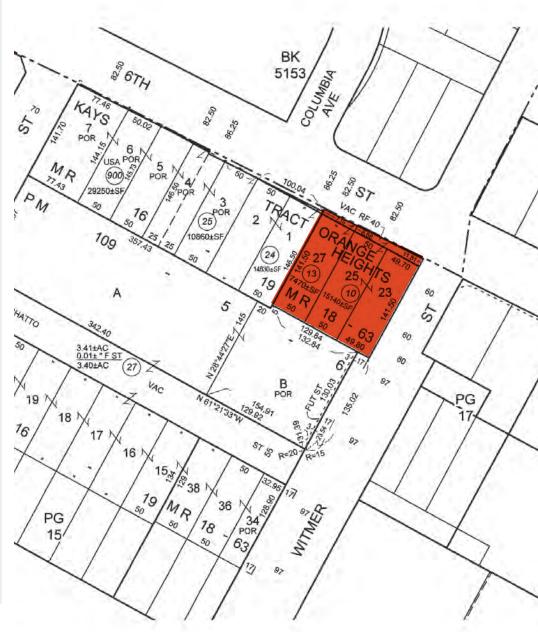

### Parcel Map

JOHN ANTHONY, SIOR 213.225.7218 john.anthony@kidder.com

LIC N° 01226464

**CHRISTOPHER STECK**213.225.7231 **christopher.steck@kidder.com** 

LIC N° 01841338

**CHRISTOPHER GIORDANO** 

213.225.7219

**NEARLY** 0.5 acre development on three separate parcels

C2(CW)-U/1.5 zoning

**STATE ENTERPRISE** zone

**DEVELOPMENT** incentives may apply

TIER 3 TOC Incentive Program

JOHN ANTHONY, SIOR 213.225.7218 john.anthony@kidder.com