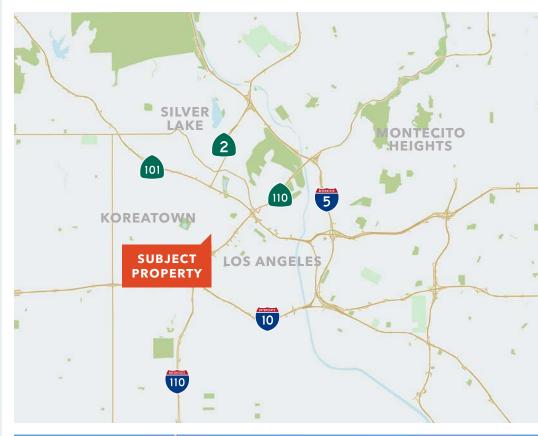

#### **DEVELOPMENT POTENTIAL**

for both medical office and residential

**EXCELLENT** Sixth Street frontage

**LOCATED** just West of the DTLA core with close proximity to Good Samaritan Hospital

**EASY** access to 101, 110 and 2 freeways

**NEARLY** 0.5 acre development on three separate parcels

C2(CW)-U/1.5 zoning

**STATE ENTERPRISE** zone

**DEVELOPMENT** incentives may apply

TIER 3 TOC Incentive Program

JOHN ANTHONY, SIOR 213.225.7218 john.anthony@kidder.com