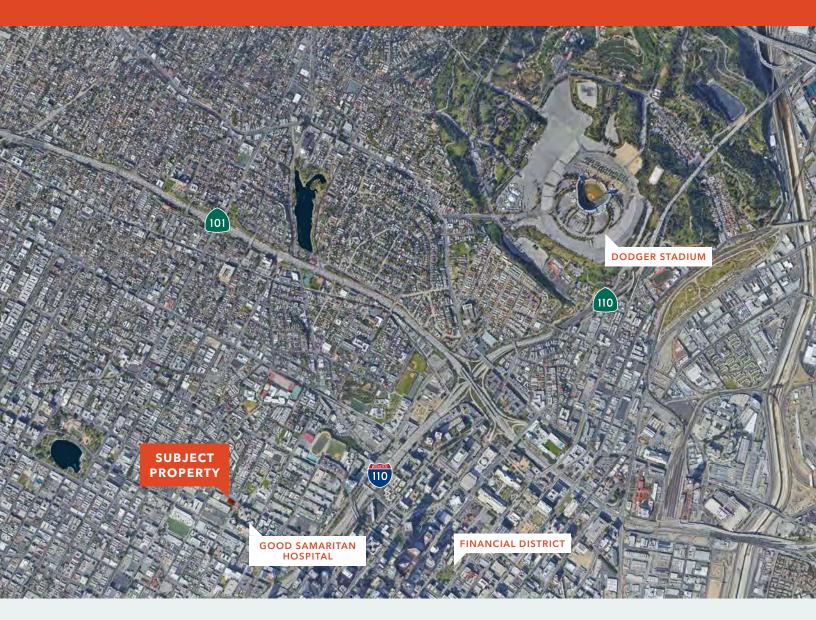

#### **DEVELOPMENT POTENTIAL**

for both medical office and residential

**EXCELLENT** Sixth Street frontage

**LOCATED** just West of the DTLA core with close proximity to Good Samaritan Hospital

**EASY** access to 101, 110 and 2 freeways