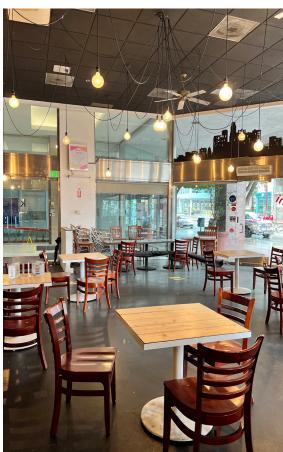

### Fully Built Out Restauarant w/FF&E

JOHN ANTHONY, SIOR 213.225.7218 john.anthony@kidder.com LIC N° 01226464 CHRISTOPHER STECK 213.225.7231 christopher.steck@kidder.com LIC N° 01841338 CHRISTOPHER GIORDANO 213.225.7219 christopher.giordano@kidder.com LIC N° 01928706 PHILLIP TAGGART 213.225.7237 phil.taggart@kidder.com LIC N° 02149291

**EYEBROW** signage available

**FULLY BUILT OUT** restaurant space with existing FF&E included

**SIGNALIZED HARD CORNER** of Wilshire Boulevard and Bixel Street

**SURROUNDED BY** new residential development