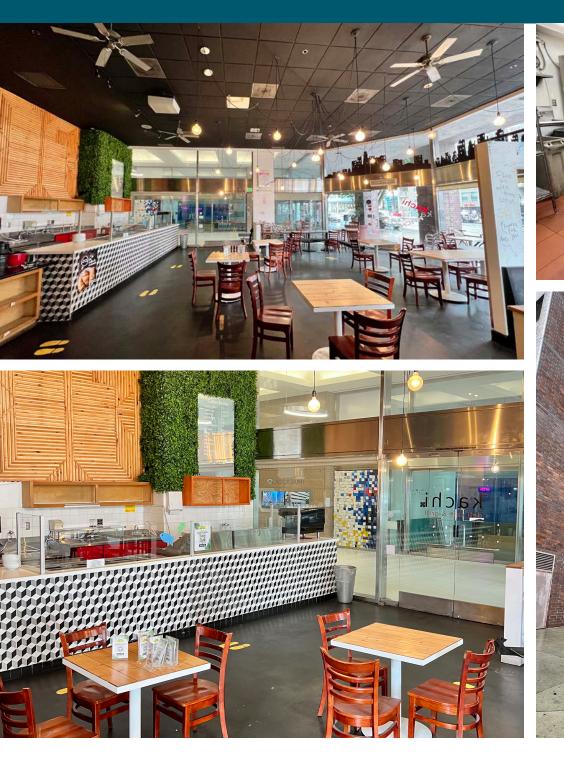

### Fully Built Out Restauarant w/FF&E

JOHN ANTHONY, SIOR 213.225.7218 john.anthony@kidder.com LIC N° 01226464 CHRISTOPHER STECK 213.225.7231 christopher.steck@kidder.com LIC N° 01841338 CHRISTOPHER GIORDANO 213.225.7219 christopher.giordano@kidder.com LIC N° 01928706 PHILLIP TAGGART 213.225.7237 phil.taggart@kidder.com LIC N° 02149291

**EYEBROW** signage available

**FULLY BUILT OUT** restaurant space with existing FF&E included

**SIGNALIZED HARD CORNER** of Wilshire Boulevard and Bixel Street

**SURROUNDED BY** new residential development