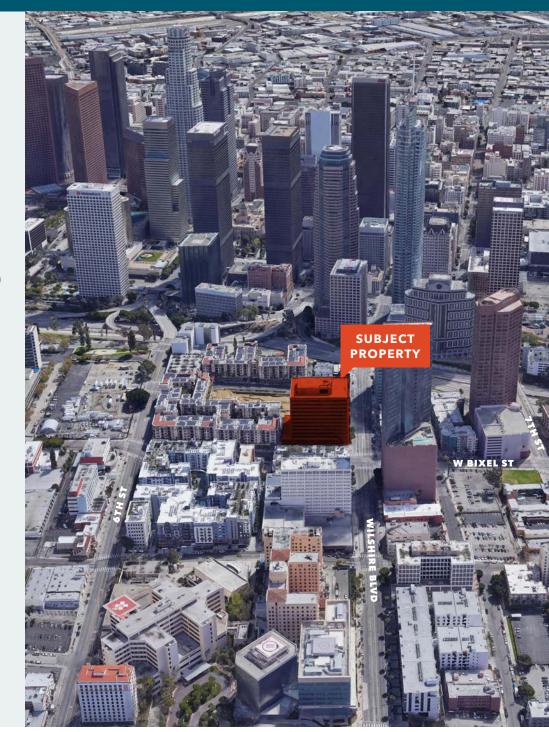

**EYEBROW** signage available

**FULLY BUILT OUT** restaurant space with existing FF&E included

**SIGNALIZED HARD CORNER** of Wilshire Boulevard and Bixel Street

**SURROUNDED BY** new residential development