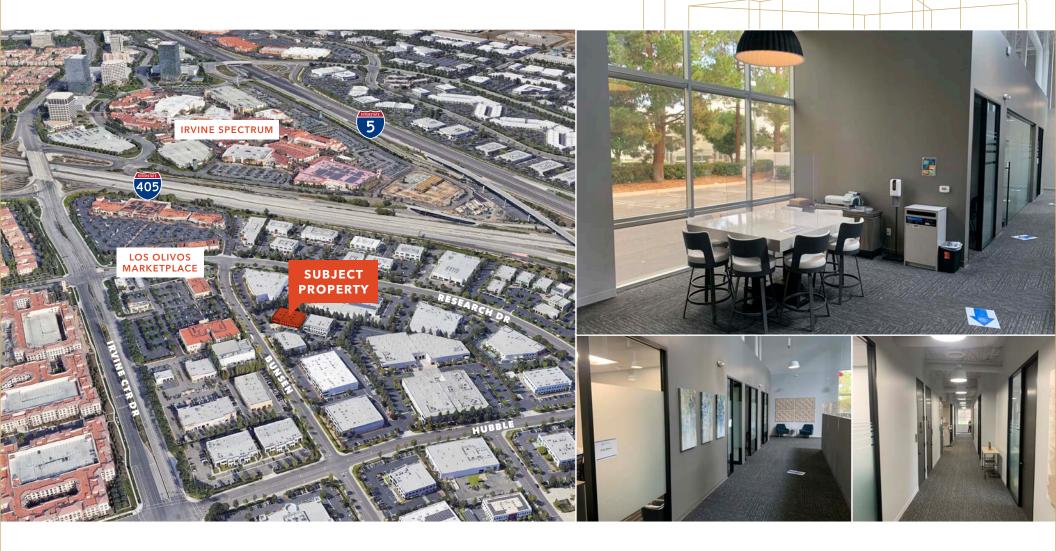

LIC N° 01928706

**BUILDING BUILT IN 2002** 

LOCATED ADJACENT TO THE IRVINE SPECTRUM

5 MINUTE WALK TO LOS OLIVOS MARKETPLACE

**IMMEDIATE ACCESS TO ALL FREEWAYS** 

LOCATED IN A LUSH BUSINESS PARK ENVIRONMENT

IRVINE ENTERTAINMENT CENTER NEARBY

For more information contact

JOHN ANTHONY, SIOR 213.225.7218 john.anthony@kidder.com CHRISTOPHER STECK
213.225.7231
christopher.steck@kidder.com

LIC N° 01841338

CHRISTOPHER GIORDANO
213.225.7219
christopher.giordano@kidder.com