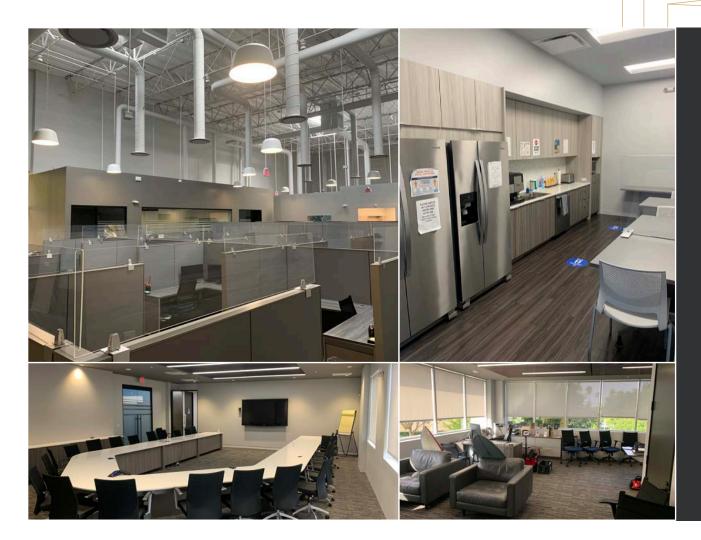

#### Ground Floor

Reception

Waiting area

Board room w/ galley kitchen

10 person conf room

9 exterior offices

2 interior offices

10 person conf room

28 workstations

Collaborative area

Kitchen

Restrooms

Storage

Server room

IT office

For more information contact