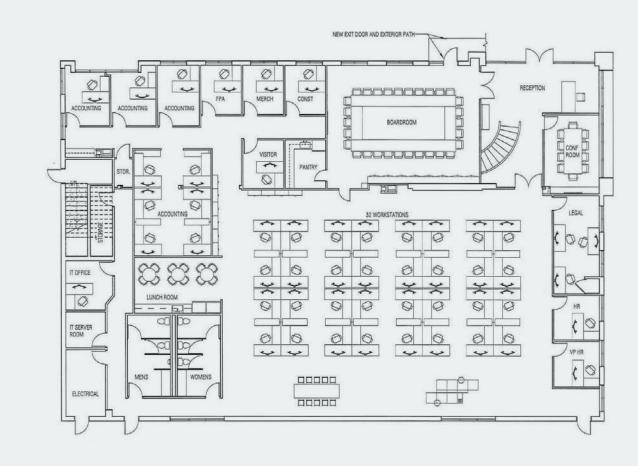

#### Ground Floor

Reception

Waiting area

Board room w/ galley kitchen

10 person conf room

9 exterior offices

2 interior offices

10 person conf room

28 workstations

Collaborative area

Kitchen

Restrooms

Storage

Server room

IT office

For more information contact

#### Mezzanine

7 exterior offices

3 interior offices

Kitchenette/work area

Restrooms

For more information contact

JOHN ANTHONY, SIOR 213.225.7218 john.anthony@kidder.com CHRISTOPHER STECK
213.225.7231
christopher.steck@kidder.com