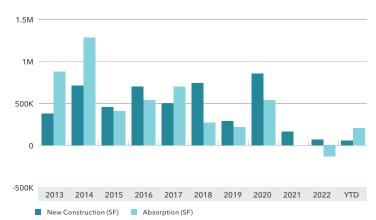

#### **NEW CONSTRUCTION & ABSORPTION**

|          | The state of the s | 2Q23    | 1Q23    | 2Q22     | Annual % Chang |
|----------|--------------------------------------------------------------------------------------------------------------------------------------------------------------------------------------------------------------------------------------------------------------------------------------------------------------------------------------------------------------------------------------------------------------------------------------------------------------------------------------------------------------------------------------------------------------------------------------------------------------------------------------------------------------------------------------------------------------------------------------------------------------------------------------------------------------------------------------------------------------------------------------------------------------------------------------------------------------------------------------------------------------------------------------------------------------------------------------------------------------------------------------------------------------------------------------------------------------------------------------------------------------------------------------------------------------------------------------------------------------------------------------------------------------------------------------------------------------------------------------------------------------------------------------------------------------------------------------------------------------------------------------------------------------------------------------------------------------------------------------------------------------------------------------------------------------------------------------------------------------------------------------------------------------------------------------------------------------------------------------------------------------------------------------------------------------------------------------------------------------------------------|---------|---------|----------|----------------|
| ARKET    | New Construction                                                                                                                                                                                                                                                                                                                                                                                                                                                                                                                                                                                                                                                                                                                                                                                                                                                                                                                                                                                                                                                                                                                                                                                                                                                                                                                                                                                                                                                                                                                                                                                                                                                                                                                                                                                                                                                                                                                                                                                                                                                                                                               | 54,619  | 0       | 13,394   | 307.79%        |
| REAKDOWN | Under Construction 4                                                                                                                                                                                                                                                                                                                                                                                                                                                                                                                                                                                                                                                                                                                                                                                                                                                                                                                                                                                                                                                                                                                                                                                                                                                                                                                                                                                                                                                                                                                                                                                                                                                                                                                                                                                                                                                                                                                                                                                                                                                                                                           | 154,087 | 202,806 | 208,755  | -26.19%        |
|          | Vacancy Rate                                                                                                                                                                                                                                                                                                                                                                                                                                                                                                                                                                                                                                                                                                                                                                                                                                                                                                                                                                                                                                                                                                                                                                                                                                                                                                                                                                                                                                                                                                                                                                                                                                                                                                                                                                                                                                                                                                                                                                                                                                                                                                                   | 4.0%    | 4.0%    | 4.4%     | -9.09%         |
|          | Average Asking Rents                                                                                                                                                                                                                                                                                                                                                                                                                                                                                                                                                                                                                                                                                                                                                                                                                                                                                                                                                                                                                                                                                                                                                                                                                                                                                                                                                                                                                                                                                                                                                                                                                                                                                                                                                                                                                                                                                                                                                                                                                                                                                                           | \$36.76 | \$36.75 | \$37.33  | -1.53%         |
| Marie 3  | Average Sales Price / SF                                                                                                                                                                                                                                                                                                                                                                                                                                                                                                                                                                                                                                                                                                                                                                                                                                                                                                                                                                                                                                                                                                                                                                                                                                                                                                                                                                                                                                                                                                                                                                                                                                                                                                                                                                                                                                                                                                                                                                                                                                                                                                       | \$549   | \$589   | \$441    | 24.53%         |
|          | Cap Rates                                                                                                                                                                                                                                                                                                                                                                                                                                                                                                                                                                                                                                                                                                                                                                                                                                                                                                                                                                                                                                                                                                                                                                                                                                                                                                                                                                                                                                                                                                                                                                                                                                                                                                                                                                                                                                                                                                                                                                                                                                                                                                                      | 5.2%    | 5.2%    | 3.3%     | 57.58%         |
|          | Net Absorption                                                                                                                                                                                                                                                                                                                                                                                                                                                                                                                                                                                                                                                                                                                                                                                                                                                                                                                                                                                                                                                                                                                                                                                                                                                                                                                                                                                                                                                                                                                                                                                                                                                                                                                                                                                                                                                                                                                                                                                                                                                                                                                 | 79,768  | 128,231 | (39,369) | N/A            |