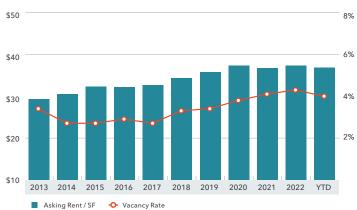

#### AVERAGE ASKING RENT/SF & VACANCY RATE

|          | The state of the s | 2Q23    | 1Q23    | 2Q22     | Annual % Chang |
|----------|--------------------------------------------------------------------------------------------------------------------------------------------------------------------------------------------------------------------------------------------------------------------------------------------------------------------------------------------------------------------------------------------------------------------------------------------------------------------------------------------------------------------------------------------------------------------------------------------------------------------------------------------------------------------------------------------------------------------------------------------------------------------------------------------------------------------------------------------------------------------------------------------------------------------------------------------------------------------------------------------------------------------------------------------------------------------------------------------------------------------------------------------------------------------------------------------------------------------------------------------------------------------------------------------------------------------------------------------------------------------------------------------------------------------------------------------------------------------------------------------------------------------------------------------------------------------------------------------------------------------------------------------------------------------------------------------------------------------------------------------------------------------------------------------------------------------------------------------------------------------------------------------------------------------------------------------------------------------------------------------------------------------------------------------------------------------------------------------------------------------------------|---------|---------|----------|----------------|
| ARKET    | New Construction                                                                                                                                                                                                                                                                                                                                                                                                                                                                                                                                                                                                                                                                                                                                                                                                                                                                                                                                                                                                                                                                                                                                                                                                                                                                                                                                                                                                                                                                                                                                                                                                                                                                                                                                                                                                                                                                                                                                                                                                                                                                                                               | 54,619  | 0       | 13,394   | 307.79%        |
| REAKDOWN | Under Construction 4                                                                                                                                                                                                                                                                                                                                                                                                                                                                                                                                                                                                                                                                                                                                                                                                                                                                                                                                                                                                                                                                                                                                                                                                                                                                                                                                                                                                                                                                                                                                                                                                                                                                                                                                                                                                                                                                                                                                                                                                                                                                                                           | 154,087 | 202,806 | 208,755  | -26.19%        |
|          | Vacancy Rate                                                                                                                                                                                                                                                                                                                                                                                                                                                                                                                                                                                                                                                                                                                                                                                                                                                                                                                                                                                                                                                                                                                                                                                                                                                                                                                                                                                                                                                                                                                                                                                                                                                                                                                                                                                                                                                                                                                                                                                                                                                                                                                   | 4.0%    | 4.0%    | 4.4%     | -9.09%         |
|          | Average Asking Rents                                                                                                                                                                                                                                                                                                                                                                                                                                                                                                                                                                                                                                                                                                                                                                                                                                                                                                                                                                                                                                                                                                                                                                                                                                                                                                                                                                                                                                                                                                                                                                                                                                                                                                                                                                                                                                                                                                                                                                                                                                                                                                           | \$36.76 | \$36.75 | \$37.33  | -1.53%         |
| Marie 3  | Average Sales Price / SF                                                                                                                                                                                                                                                                                                                                                                                                                                                                                                                                                                                                                                                                                                                                                                                                                                                                                                                                                                                                                                                                                                                                                                                                                                                                                                                                                                                                                                                                                                                                                                                                                                                                                                                                                                                                                                                                                                                                                                                                                                                                                                       | \$549   | \$589   | \$441    | 24.53%         |
|          | Cap Rates                                                                                                                                                                                                                                                                                                                                                                                                                                                                                                                                                                                                                                                                                                                                                                                                                                                                                                                                                                                                                                                                                                                                                                                                                                                                                                                                                                                                                                                                                                                                                                                                                                                                                                                                                                                                                                                                                                                                                                                                                                                                                                                      | 5.2%    | 5.2%    | 3.3%     | 57.58%         |
|          | Net Absorption                                                                                                                                                                                                                                                                                                                                                                                                                                                                                                                                                                                                                                                                                                                                                                                                                                                                                                                                                                                                                                                                                                                                                                                                                                                                                                                                                                                                                                                                                                                                                                                                                                                                                                                                                                                                                                                                                                                                                                                                                                                                                                                 | 79,768  | 128,231 | (39,369) | N/A            |