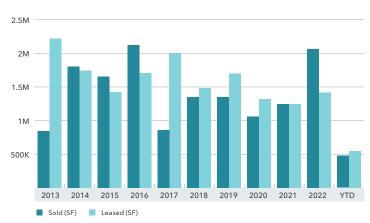

#### SALE VOLUME & LEASE VOLUME

|          | The state of the s | 2Q23    | 1Q23    | 2Q22     | Annual % Chang |
|----------|--------------------------------------------------------------------------------------------------------------------------------------------------------------------------------------------------------------------------------------------------------------------------------------------------------------------------------------------------------------------------------------------------------------------------------------------------------------------------------------------------------------------------------------------------------------------------------------------------------------------------------------------------------------------------------------------------------------------------------------------------------------------------------------------------------------------------------------------------------------------------------------------------------------------------------------------------------------------------------------------------------------------------------------------------------------------------------------------------------------------------------------------------------------------------------------------------------------------------------------------------------------------------------------------------------------------------------------------------------------------------------------------------------------------------------------------------------------------------------------------------------------------------------------------------------------------------------------------------------------------------------------------------------------------------------------------------------------------------------------------------------------------------------------------------------------------------------------------------------------------------------------------------------------------------------------------------------------------------------------------------------------------------------------------------------------------------------------------------------------------------------|---------|---------|----------|----------------|
| ARKET    | New Construction                                                                                                                                                                                                                                                                                                                                                                                                                                                                                                                                                                                                                                                                                                                                                                                                                                                                                                                                                                                                                                                                                                                                                                                                                                                                                                                                                                                                                                                                                                                                                                                                                                                                                                                                                                                                                                                                                                                                                                                                                                                                                                               | 54,619  | 0       | 13,394   | 307.79%        |
| REAKDOWN | Under Construction 4                                                                                                                                                                                                                                                                                                                                                                                                                                                                                                                                                                                                                                                                                                                                                                                                                                                                                                                                                                                                                                                                                                                                                                                                                                                                                                                                                                                                                                                                                                                                                                                                                                                                                                                                                                                                                                                                                                                                                                                                                                                                                                           | 154,087 | 202,806 | 208,755  | -26.19%        |
|          | Vacancy Rate                                                                                                                                                                                                                                                                                                                                                                                                                                                                                                                                                                                                                                                                                                                                                                                                                                                                                                                                                                                                                                                                                                                                                                                                                                                                                                                                                                                                                                                                                                                                                                                                                                                                                                                                                                                                                                                                                                                                                                                                                                                                                                                   | 4.0%    | 4.0%    | 4.4%     | -9.09%         |
|          | Average Asking Rents                                                                                                                                                                                                                                                                                                                                                                                                                                                                                                                                                                                                                                                                                                                                                                                                                                                                                                                                                                                                                                                                                                                                                                                                                                                                                                                                                                                                                                                                                                                                                                                                                                                                                                                                                                                                                                                                                                                                                                                                                                                                                                           | \$36.76 | \$36.75 | \$37.33  | -1.53%         |
| Marie 3  | Average Sales Price / SF                                                                                                                                                                                                                                                                                                                                                                                                                                                                                                                                                                                                                                                                                                                                                                                                                                                                                                                                                                                                                                                                                                                                                                                                                                                                                                                                                                                                                                                                                                                                                                                                                                                                                                                                                                                                                                                                                                                                                                                                                                                                                                       | \$549   | \$589   | \$441    | 24.53%         |
|          | Cap Rates                                                                                                                                                                                                                                                                                                                                                                                                                                                                                                                                                                                                                                                                                                                                                                                                                                                                                                                                                                                                                                                                                                                                                                                                                                                                                                                                                                                                                                                                                                                                                                                                                                                                                                                                                                                                                                                                                                                                                                                                                                                                                                                      | 5.2%    | 5.2%    | 3.3%     | 57.58%         |
|          | Net Absorption                                                                                                                                                                                                                                                                                                                                                                                                                                                                                                                                                                                                                                                                                                                                                                                                                                                                                                                                                                                                                                                                                                                                                                                                                                                                                                                                                                                                                                                                                                                                                                                                                                                                                                                                                                                                                                                                                                                                                                                                                                                                                                                 | 79,768  | 128,231 | (39,369) | N/A            |