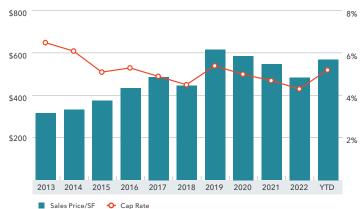

#### AVERAGE SALES PRICE/SF & CAP RATES

Data Source: CoStar

The information in this report was composed by the Kidder Mathews Research Group.

|          | The state of the s | 2Q23    | 1Q23    | 2Q22     | Annual % Chang |
|----------|--------------------------------------------------------------------------------------------------------------------------------------------------------------------------------------------------------------------------------------------------------------------------------------------------------------------------------------------------------------------------------------------------------------------------------------------------------------------------------------------------------------------------------------------------------------------------------------------------------------------------------------------------------------------------------------------------------------------------------------------------------------------------------------------------------------------------------------------------------------------------------------------------------------------------------------------------------------------------------------------------------------------------------------------------------------------------------------------------------------------------------------------------------------------------------------------------------------------------------------------------------------------------------------------------------------------------------------------------------------------------------------------------------------------------------------------------------------------------------------------------------------------------------------------------------------------------------------------------------------------------------------------------------------------------------------------------------------------------------------------------------------------------------------------------------------------------------------------------------------------------------------------------------------------------------------------------------------------------------------------------------------------------------------------------------------------------------------------------------------------------------|---------|---------|----------|----------------|
| ARKET    | New Construction                                                                                                                                                                                                                                                                                                                                                                                                                                                                                                                                                                                                                                                                                                                                                                                                                                                                                                                                                                                                                                                                                                                                                                                                                                                                                                                                                                                                                                                                                                                                                                                                                                                                                                                                                                                                                                                                                                                                                                                                                                                                                                               | 54,619  | 0       | 13,394   | 307.79%        |
| REAKDOWN | Under Construction 4                                                                                                                                                                                                                                                                                                                                                                                                                                                                                                                                                                                                                                                                                                                                                                                                                                                                                                                                                                                                                                                                                                                                                                                                                                                                                                                                                                                                                                                                                                                                                                                                                                                                                                                                                                                                                                                                                                                                                                                                                                                                                                           | 154,087 | 202,806 | 208,755  | -26.19%        |
|          | Vacancy Rate                                                                                                                                                                                                                                                                                                                                                                                                                                                                                                                                                                                                                                                                                                                                                                                                                                                                                                                                                                                                                                                                                                                                                                                                                                                                                                                                                                                                                                                                                                                                                                                                                                                                                                                                                                                                                                                                                                                                                                                                                                                                                                                   | 4.0%    | 4.0%    | 4.4%     | -9.09%         |
|          | Average Asking Rents                                                                                                                                                                                                                                                                                                                                                                                                                                                                                                                                                                                                                                                                                                                                                                                                                                                                                                                                                                                                                                                                                                                                                                                                                                                                                                                                                                                                                                                                                                                                                                                                                                                                                                                                                                                                                                                                                                                                                                                                                                                                                                           | \$36.76 | \$36.75 | \$37.33  | -1.53%         |
| Marie 3  | Average Sales Price / SF                                                                                                                                                                                                                                                                                                                                                                                                                                                                                                                                                                                                                                                                                                                                                                                                                                                                                                                                                                                                                                                                                                                                                                                                                                                                                                                                                                                                                                                                                                                                                                                                                                                                                                                                                                                                                                                                                                                                                                                                                                                                                                       | \$549   | \$589   | \$441    | 24.53%         |
|          | Cap Rates                                                                                                                                                                                                                                                                                                                                                                                                                                                                                                                                                                                                                                                                                                                                                                                                                                                                                                                                                                                                                                                                                                                                                                                                                                                                                                                                                                                                                                                                                                                                                                                                                                                                                                                                                                                                                                                                                                                                                                                                                                                                                                                      | 5.2%    | 5.2%    | 3.3%     | 57.58%         |
|          | Net Absorption                                                                                                                                                                                                                                                                                                                                                                                                                                                                                                                                                                                                                                                                                                                                                                                                                                                                                                                                                                                                                                                                                                                                                                                                                                                                                                                                                                                                                                                                                                                                                                                                                                                                                                                                                                                                                                                                                                                                                                                                                                                                                                                 | 79,768  | 128,231 | (39,369) | N/A            |