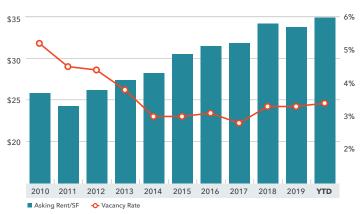

#### **AVERAGE ASKING RENT/SF & VACANCY RATE**

| aprilia de la companya del companya de la companya del companya de la companya de | 2Q 2020   | 1Q 2020   | 2Q 2019   | Annual % Change |
|--------------------------------------------------------------------------------------------------------------------------------------------------------------------------------------------------------------------------------------------------------------------------------------------------------------------------------------------------------------------------------------------------------------------------------------------------------------------------------------------------------------------------------------------------------------------------------------------------------------------------------------------------------------------------------------------------------------------------------------------------------------------------------------------------------------------------------------------------------------------------------------------------------------------------------------------------------------------------------------------------------------------------------------------------------------------------------------------------------------------------------------------------------------------------------------------------------------------------------------------------------------------------------------------------------------------------------------------------------------------------------------------------------------------------------------------------------------------------------------------------------------------------------------------------------------------------------------------------------------------------------------------------------------------------------------------------------------------------------------------------------------------------------------------------------------------------------------------------------------------------------------------------------------------------------------------------------------------------------------------------------------------------------------------------------------------------------------------------------------------------------|-----------|-----------|-----------|-----------------|
| New Construction                                                                                                                                                                                                                                                                                                                                                                                                                                                                                                                                                                                                                                                                                                                                                                                                                                                                                                                                                                                                                                                                                                                                                                                                                                                                                                                                                                                                                                                                                                                                                                                                                                                                                                                                                                                                                                                                                                                                                                                                                                                                                                               | 37,500    | 30,250    | 11,400    | 228.95%         |
| Under Construction                                                                                                                                                                                                                                                                                                                                                                                                                                                                                                                                                                                                                                                                                                                                                                                                                                                                                                                                                                                                                                                                                                                                                                                                                                                                                                                                                                                                                                                                                                                                                                                                                                                                                                                                                                                                                                                                                                                                                                                                                                                                                                             | 1,306,777 | 1,098,499 | 563,839   | 131.76%         |
| Vacancy Rate                                                                                                                                                                                                                                                                                                                                                                                                                                                                                                                                                                                                                                                                                                                                                                                                                                                                                                                                                                                                                                                                                                                                                                                                                                                                                                                                                                                                                                                                                                                                                                                                                                                                                                                                                                                                                                                                                                                                                                                                                                                                                                                   | 3.4%      | 3.5%      | 3.5%      | -2.86%          |
| Average Asking Rents                                                                                                                                                                                                                                                                                                                                                                                                                                                                                                                                                                                                                                                                                                                                                                                                                                                                                                                                                                                                                                                                                                                                                                                                                                                                                                                                                                                                                                                                                                                                                                                                                                                                                                                                                                                                                                                                                                                                                                                                                                                                                                           | \$34.80   | \$35.16   | \$34.20   | 1.75%           |
| Average Sales Price/SF                                                                                                                                                                                                                                                                                                                                                                                                                                                                                                                                                                                                                                                                                                                                                                                                                                                                                                                                                                                                                                                                                                                                                                                                                                                                                                                                                                                                                                                                                                                                                                                                                                                                                                                                                                                                                                                                                                                                                                                                                                                                                                         | \$423.46  | \$732.55  | \$512.93  | -17.44%         |
| Cap Rates                                                                                                                                                                                                                                                                                                                                                                                                                                                                                                                                                                                                                                                                                                                                                                                                                                                                                                                                                                                                                                                                                                                                                                                                                                                                                                                                                                                                                                                                                                                                                                                                                                                                                                                                                                                                                                                                                                                                                                                                                                                                                                                      | 5.3%      | 5.1%      | 5.1%      | 3.92%           |
| Net Absorption                                                                                                                                                                                                                                                                                                                                                                                                                                                                                                                                                                                                                                                                                                                                                                                                                                                                                                                                                                                                                                                                                                                                                                                                                                                                                                                                                                                                                                                                                                                                                                                                                                                                                                                                                                                                                                                                                                                                                                                                                                                                                                                 | 113,027   | 315,310   | (159,283) | N/A             |