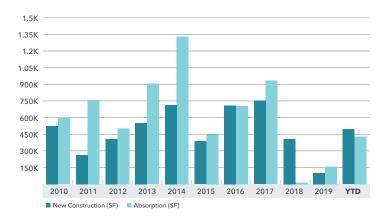

#### **NEW RETAIL CONSTRUCTION & ABSORPTION**

| aprilia de la companya del companya de la companya del companya de la companya de | 2Q 2020   | 1Q 2020   | 2Q 2019   | Annual % Change |
|--------------------------------------------------------------------------------------------------------------------------------------------------------------------------------------------------------------------------------------------------------------------------------------------------------------------------------------------------------------------------------------------------------------------------------------------------------------------------------------------------------------------------------------------------------------------------------------------------------------------------------------------------------------------------------------------------------------------------------------------------------------------------------------------------------------------------------------------------------------------------------------------------------------------------------------------------------------------------------------------------------------------------------------------------------------------------------------------------------------------------------------------------------------------------------------------------------------------------------------------------------------------------------------------------------------------------------------------------------------------------------------------------------------------------------------------------------------------------------------------------------------------------------------------------------------------------------------------------------------------------------------------------------------------------------------------------------------------------------------------------------------------------------------------------------------------------------------------------------------------------------------------------------------------------------------------------------------------------------------------------------------------------------------------------------------------------------------------------------------------------------|-----------|-----------|-----------|-----------------|
| New Construction                                                                                                                                                                                                                                                                                                                                                                                                                                                                                                                                                                                                                                                                                                                                                                                                                                                                                                                                                                                                                                                                                                                                                                                                                                                                                                                                                                                                                                                                                                                                                                                                                                                                                                                                                                                                                                                                                                                                                                                                                                                                                                               | 37,500    | 30,250    | 11,400    | 228.95%         |
| Under Construction                                                                                                                                                                                                                                                                                                                                                                                                                                                                                                                                                                                                                                                                                                                                                                                                                                                                                                                                                                                                                                                                                                                                                                                                                                                                                                                                                                                                                                                                                                                                                                                                                                                                                                                                                                                                                                                                                                                                                                                                                                                                                                             | 1,306,777 | 1,098,499 | 563,839   | 131.76%         |
| Vacancy Rate                                                                                                                                                                                                                                                                                                                                                                                                                                                                                                                                                                                                                                                                                                                                                                                                                                                                                                                                                                                                                                                                                                                                                                                                                                                                                                                                                                                                                                                                                                                                                                                                                                                                                                                                                                                                                                                                                                                                                                                                                                                                                                                   | 3.4%      | 3.5%      | 3.5%      | -2.86%          |
| Average Asking Rents                                                                                                                                                                                                                                                                                                                                                                                                                                                                                                                                                                                                                                                                                                                                                                                                                                                                                                                                                                                                                                                                                                                                                                                                                                                                                                                                                                                                                                                                                                                                                                                                                                                                                                                                                                                                                                                                                                                                                                                                                                                                                                           | \$34.80   | \$35.16   | \$34.20   | 1.75%           |
| Average Sales Price/SF                                                                                                                                                                                                                                                                                                                                                                                                                                                                                                                                                                                                                                                                                                                                                                                                                                                                                                                                                                                                                                                                                                                                                                                                                                                                                                                                                                                                                                                                                                                                                                                                                                                                                                                                                                                                                                                                                                                                                                                                                                                                                                         | \$423.46  | \$732.55  | \$512.93  | -17.44%         |
| Cap Rates                                                                                                                                                                                                                                                                                                                                                                                                                                                                                                                                                                                                                                                                                                                                                                                                                                                                                                                                                                                                                                                                                                                                                                                                                                                                                                                                                                                                                                                                                                                                                                                                                                                                                                                                                                                                                                                                                                                                                                                                                                                                                                                      | 5.3%      | 5.1%      | 5.1%      | 3.92%           |
| Net Absorption                                                                                                                                                                                                                                                                                                                                                                                                                                                                                                                                                                                                                                                                                                                                                                                                                                                                                                                                                                                                                                                                                                                                                                                                                                                                                                                                                                                                                                                                                                                                                                                                                                                                                                                                                                                                                                                                                                                                                                                                                                                                                                                 | 113,027   | 315,310   | (159,283) | N/A             |