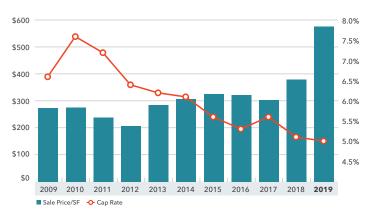

#### **AVERAGE SALES PRICE/SF & CAP RATES**

The information in this report was composed by the Kidder Mathews Research Group.

| No. of Street, | 2019      | 2018      | 2017      | % Change from A Year Ago |
|--------------------------------------------------------------------------------------------------------------------------------------------------------------------------------------------------------------------------------------------------------------------------------------------------------------------------------------------------------------------------------------------------------------------------------------------------------------------------------------------------------------------------------------------------------------------------------------------------------------------------------------------------------------------------------------------------------------------------------------------------------------------------------------------------------------------------------------------------------------------------------------------------------------------------------------------------------------------------------------------------------------------------------------------------------------------------------------------------------------------------------------------------------------------------------------------------------------------------------------------------------------------------------------------------------------------------------------------------------------------------------------------------------------------------------------------------------------------------------------------------------------------------------------------------------------------------------------------------------------------------------------------------------------------------------------------------------------------------------------------------------------------------------------------------------------------------------------------------------------------------------------------------------------------------------------------------------------------------------------------------------------------------------------------------------------------------------------------------------------------------------|-----------|-----------|-----------|--------------------------|
| New Construction                                                                                                                                                                                                                                                                                                                                                                                                                                                                                                                                                                                                                                                                                                                                                                                                                                                                                                                                                                                                                                                                                                                                                                                                                                                                                                                                                                                                                                                                                                                                                                                                                                                                                                                                                                                                                                                                                                                                                                                                                                                                                                               | 203,405   | 432,247   | 812,032   | -52.94%                  |
| Under Construction                                                                                                                                                                                                                                                                                                                                                                                                                                                                                                                                                                                                                                                                                                                                                                                                                                                                                                                                                                                                                                                                                                                                                                                                                                                                                                                                                                                                                                                                                                                                                                                                                                                                                                                                                                                                                                                                                                                                                                                                                                                                                                             | 1,086,984 | 1,054,888 | 669,613   | 3.04%                    |
| Vacancy Rate                                                                                                                                                                                                                                                                                                                                                                                                                                                                                                                                                                                                                                                                                                                                                                                                                                                                                                                                                                                                                                                                                                                                                                                                                                                                                                                                                                                                                                                                                                                                                                                                                                                                                                                                                                                                                                                                                                                                                                                                                                                                                                                   | 3.3%      | 3.4%      | 3.0%      | -2.94%                   |
| Average Asking Rents (NNN)                                                                                                                                                                                                                                                                                                                                                                                                                                                                                                                                                                                                                                                                                                                                                                                                                                                                                                                                                                                                                                                                                                                                                                                                                                                                                                                                                                                                                                                                                                                                                                                                                                                                                                                                                                                                                                                                                                                                                                                                                                                                                                     | \$33.84   | \$32.88   | \$31.20   | 2.92%                    |
| Average Sales Price/SF                                                                                                                                                                                                                                                                                                                                                                                                                                                                                                                                                                                                                                                                                                                                                                                                                                                                                                                                                                                                                                                                                                                                                                                                                                                                                                                                                                                                                                                                                                                                                                                                                                                                                                                                                                                                                                                                                                                                                                                                                                                                                                         | \$575.83  | \$380.05  | \$303.96  | 51.51%                   |
| Cap Rates                                                                                                                                                                                                                                                                                                                                                                                                                                                                                                                                                                                                                                                                                                                                                                                                                                                                                                                                                                                                                                                                                                                                                                                                                                                                                                                                                                                                                                                                                                                                                                                                                                                                                                                                                                                                                                                                                                                                                                                                                                                                                                                      | 5.00%     | 5.10%     | 5.60%     | -1.96%                   |
| Net Absorption                                                                                                                                                                                                                                                                                                                                                                                                                                                                                                                                                                                                                                                                                                                                                                                                                                                                                                                                                                                                                                                                                                                                                                                                                                                                                                                                                                                                                                                                                                                                                                                                                                                                                                                                                                                                                                                                                                                                                                                                                                                                                                                 | 280,301   | 81,066    | 1,215,394 | N/A                      |