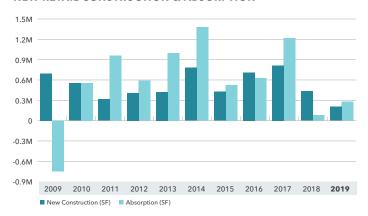

| No. of Street, | 2019      | 2018      | 2017      | % Change from A Year Ago |
|--------------------------------------------------------------------------------------------------------------------------------------------------------------------------------------------------------------------------------------------------------------------------------------------------------------------------------------------------------------------------------------------------------------------------------------------------------------------------------------------------------------------------------------------------------------------------------------------------------------------------------------------------------------------------------------------------------------------------------------------------------------------------------------------------------------------------------------------------------------------------------------------------------------------------------------------------------------------------------------------------------------------------------------------------------------------------------------------------------------------------------------------------------------------------------------------------------------------------------------------------------------------------------------------------------------------------------------------------------------------------------------------------------------------------------------------------------------------------------------------------------------------------------------------------------------------------------------------------------------------------------------------------------------------------------------------------------------------------------------------------------------------------------------------------------------------------------------------------------------------------------------------------------------------------------------------------------------------------------------------------------------------------------------------------------------------------------------------------------------------------------|-----------|-----------|-----------|--------------------------|
| New Construction                                                                                                                                                                                                                                                                                                                                                                                                                                                                                                                                                                                                                                                                                                                                                                                                                                                                                                                                                                                                                                                                                                                                                                                                                                                                                                                                                                                                                                                                                                                                                                                                                                                                                                                                                                                                                                                                                                                                                                                                                                                                                                               | 203,405   | 432,247   | 812,032   | -52.94%                  |
| Under Construction                                                                                                                                                                                                                                                                                                                                                                                                                                                                                                                                                                                                                                                                                                                                                                                                                                                                                                                                                                                                                                                                                                                                                                                                                                                                                                                                                                                                                                                                                                                                                                                                                                                                                                                                                                                                                                                                                                                                                                                                                                                                                                             | 1,086,984 | 1,054,888 | 669,613   | 3.04%                    |
| Vacancy Rate                                                                                                                                                                                                                                                                                                                                                                                                                                                                                                                                                                                                                                                                                                                                                                                                                                                                                                                                                                                                                                                                                                                                                                                                                                                                                                                                                                                                                                                                                                                                                                                                                                                                                                                                                                                                                                                                                                                                                                                                                                                                                                                   | 3.3%      | 3.4%      | 3.0%      | -2.94%                   |
| Average Asking Rents (NNN)                                                                                                                                                                                                                                                                                                                                                                                                                                                                                                                                                                                                                                                                                                                                                                                                                                                                                                                                                                                                                                                                                                                                                                                                                                                                                                                                                                                                                                                                                                                                                                                                                                                                                                                                                                                                                                                                                                                                                                                                                                                                                                     | \$33.84   | \$32.88   | \$31.20   | 2.92%                    |
| Average Sales Price/SF                                                                                                                                                                                                                                                                                                                                                                                                                                                                                                                                                                                                                                                                                                                                                                                                                                                                                                                                                                                                                                                                                                                                                                                                                                                                                                                                                                                                                                                                                                                                                                                                                                                                                                                                                                                                                                                                                                                                                                                                                                                                                                         | \$575.83  | \$380.05  | \$303.96  | 51.51%                   |
| Cap Rates                                                                                                                                                                                                                                                                                                                                                                                                                                                                                                                                                                                                                                                                                                                                                                                                                                                                                                                                                                                                                                                                                                                                                                                                                                                                                                                                                                                                                                                                                                                                                                                                                                                                                                                                                                                                                                                                                                                                                                                                                                                                                                                      | 5.00%     | 5.10%     | 5.60%     | -1.96%                   |
| Net Absorption                                                                                                                                                                                                                                                                                                                                                                                                                                                                                                                                                                                                                                                                                                                                                                                                                                                                                                                                                                                                                                                                                                                                                                                                                                                                                                                                                                                                                                                                                                                                                                                                                                                                                                                                                                                                                                                                                                                                                                                                                                                                                                                 | 280,301   | 81,066    | 1,215,394 | N/A                      |

#### **AVERAGE ASKING RENT/SF & VACANCY RATE**