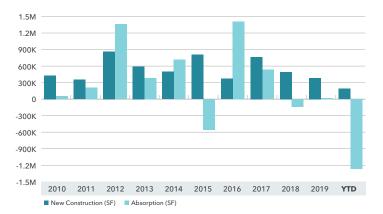

#### **AVERAGE ASKING RENT/SF & VACANCY RATE**

| The state of the s | 3Q 2020   | 2Q 2020   | 3Q 2019  | Annual % Change |
|--------------------------------------------------------------------------------------------------------------------------------------------------------------------------------------------------------------------------------------------------------------------------------------------------------------------------------------------------------------------------------------------------------------------------------------------------------------------------------------------------------------------------------------------------------------------------------------------------------------------------------------------------------------------------------------------------------------------------------------------------------------------------------------------------------------------------------------------------------------------------------------------------------------------------------------------------------------------------------------------------------------------------------------------------------------------------------------------------------------------------------------------------------------------------------------------------------------------------------------------------------------------------------------------------------------------------------------------------------------------------------------------------------------------------------------------------------------------------------------------------------------------------------------------------------------------------------------------------------------------------------------------------------------------------------------------------------------------------------------------------------------------------------------------------------------------------------------------------------------------------------------------------------------------------------------------------------------------------------------------------------------------------------------------------------------------------------------------------------------------------------|-----------|-----------|----------|-----------------|
| New Construction                                                                                                                                                                                                                                                                                                                                                                                                                                                                                                                                                                                                                                                                                                                                                                                                                                                                                                                                                                                                                                                                                                                                                                                                                                                                                                                                                                                                                                                                                                                                                                                                                                                                                                                                                                                                                                                                                                                                                                                                                                                                                                               | 71,211    | 89,229    | 66,027   | 7.85%           |
| Under Construction                                                                                                                                                                                                                                                                                                                                                                                                                                                                                                                                                                                                                                                                                                                                                                                                                                                                                                                                                                                                                                                                                                                                                                                                                                                                                                                                                                                                                                                                                                                                                                                                                                                                                                                                                                                                                                                                                                                                                                                                                                                                                                             | 876,208   | 874,919   | 505,788  | 73.24%          |
| Vacancy Rate                                                                                                                                                                                                                                                                                                                                                                                                                                                                                                                                                                                                                                                                                                                                                                                                                                                                                                                                                                                                                                                                                                                                                                                                                                                                                                                                                                                                                                                                                                                                                                                                                                                                                                                                                                                                                                                                                                                                                                                                                                                                                                                   | 4.7%      | 4.3%      | 4.4%     | 6.82%           |
| Average Asking Rents                                                                                                                                                                                                                                                                                                                                                                                                                                                                                                                                                                                                                                                                                                                                                                                                                                                                                                                                                                                                                                                                                                                                                                                                                                                                                                                                                                                                                                                                                                                                                                                                                                                                                                                                                                                                                                                                                                                                                                                                                                                                                                           | \$2.29    | \$2.21    | \$1.93   | 18.65%          |
| Average Sales Price/SF                                                                                                                                                                                                                                                                                                                                                                                                                                                                                                                                                                                                                                                                                                                                                                                                                                                                                                                                                                                                                                                                                                                                                                                                                                                                                                                                                                                                                                                                                                                                                                                                                                                                                                                                                                                                                                                                                                                                                                                                                                                                                                         | \$410.87  | \$493.81  | \$335.87 | 22.33%          |
| Cap Rates                                                                                                                                                                                                                                                                                                                                                                                                                                                                                                                                                                                                                                                                                                                                                                                                                                                                                                                                                                                                                                                                                                                                                                                                                                                                                                                                                                                                                                                                                                                                                                                                                                                                                                                                                                                                                                                                                                                                                                                                                                                                                                                      | 5.3%      | 4.7%      | 5.4%     | -1.85%          |
| Net Absorption                                                                                                                                                                                                                                                                                                                                                                                                                                                                                                                                                                                                                                                                                                                                                                                                                                                                                                                                                                                                                                                                                                                                                                                                                                                                                                                                                                                                                                                                                                                                                                                                                                                                                                                                                                                                                                                                                                                                                                                                                                                                                                                 | (519,801) | (275,323) | (27,149) | N/A             |