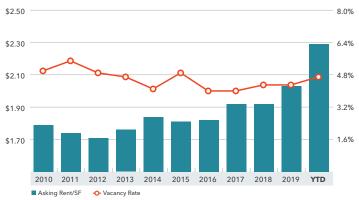

#### **SALE VOLUME & LEASE VOLUME**

| The state of the s | 3Q 2020   | 2Q 2020   | 3Q 2019  | Annual % Change |
|--------------------------------------------------------------------------------------------------------------------------------------------------------------------------------------------------------------------------------------------------------------------------------------------------------------------------------------------------------------------------------------------------------------------------------------------------------------------------------------------------------------------------------------------------------------------------------------------------------------------------------------------------------------------------------------------------------------------------------------------------------------------------------------------------------------------------------------------------------------------------------------------------------------------------------------------------------------------------------------------------------------------------------------------------------------------------------------------------------------------------------------------------------------------------------------------------------------------------------------------------------------------------------------------------------------------------------------------------------------------------------------------------------------------------------------------------------------------------------------------------------------------------------------------------------------------------------------------------------------------------------------------------------------------------------------------------------------------------------------------------------------------------------------------------------------------------------------------------------------------------------------------------------------------------------------------------------------------------------------------------------------------------------------------------------------------------------------------------------------------------------|-----------|-----------|----------|-----------------|
| New Construction                                                                                                                                                                                                                                                                                                                                                                                                                                                                                                                                                                                                                                                                                                                                                                                                                                                                                                                                                                                                                                                                                                                                                                                                                                                                                                                                                                                                                                                                                                                                                                                                                                                                                                                                                                                                                                                                                                                                                                                                                                                                                                               | 71,211    | 89,229    | 66,027   | 7.85%           |
| Under Construction                                                                                                                                                                                                                                                                                                                                                                                                                                                                                                                                                                                                                                                                                                                                                                                                                                                                                                                                                                                                                                                                                                                                                                                                                                                                                                                                                                                                                                                                                                                                                                                                                                                                                                                                                                                                                                                                                                                                                                                                                                                                                                             | 876,208   | 874,919   | 505,788  | 73.24%          |
| Vacancy Rate                                                                                                                                                                                                                                                                                                                                                                                                                                                                                                                                                                                                                                                                                                                                                                                                                                                                                                                                                                                                                                                                                                                                                                                                                                                                                                                                                                                                                                                                                                                                                                                                                                                                                                                                                                                                                                                                                                                                                                                                                                                                                                                   | 4.7%      | 4.3%      | 4.4%     | 6.82%           |
| Average Asking Rents                                                                                                                                                                                                                                                                                                                                                                                                                                                                                                                                                                                                                                                                                                                                                                                                                                                                                                                                                                                                                                                                                                                                                                                                                                                                                                                                                                                                                                                                                                                                                                                                                                                                                                                                                                                                                                                                                                                                                                                                                                                                                                           | \$2.29    | \$2.21    | \$1.93   | 18.65%          |
| Average Sales Price/SF                                                                                                                                                                                                                                                                                                                                                                                                                                                                                                                                                                                                                                                                                                                                                                                                                                                                                                                                                                                                                                                                                                                                                                                                                                                                                                                                                                                                                                                                                                                                                                                                                                                                                                                                                                                                                                                                                                                                                                                                                                                                                                         | \$410.87  | \$493.81  | \$335.87 | 22.33%          |
| Cap Rates                                                                                                                                                                                                                                                                                                                                                                                                                                                                                                                                                                                                                                                                                                                                                                                                                                                                                                                                                                                                                                                                                                                                                                                                                                                                                                                                                                                                                                                                                                                                                                                                                                                                                                                                                                                                                                                                                                                                                                                                                                                                                                                      | 5.3%      | 4.7%      | 5.4%     | -1.85%          |
| Net Absorption                                                                                                                                                                                                                                                                                                                                                                                                                                                                                                                                                                                                                                                                                                                                                                                                                                                                                                                                                                                                                                                                                                                                                                                                                                                                                                                                                                                                                                                                                                                                                                                                                                                                                                                                                                                                                                                                                                                                                                                                                                                                                                                 | (519,801) | (275,323) | (27,149) | N/A             |