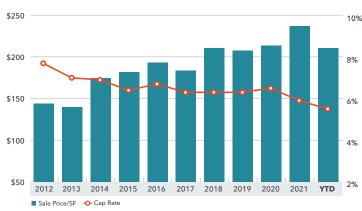

| The state of the s | 1Q22     | 4Q21     | 1Q21     | Annual % Change |
|--------------------------------------------------------------------------------------------------------------------------------------------------------------------------------------------------------------------------------------------------------------------------------------------------------------------------------------------------------------------------------------------------------------------------------------------------------------------------------------------------------------------------------------------------------------------------------------------------------------------------------------------------------------------------------------------------------------------------------------------------------------------------------------------------------------------------------------------------------------------------------------------------------------------------------------------------------------------------------------------------------------------------------------------------------------------------------------------------------------------------------------------------------------------------------------------------------------------------------------------------------------------------------------------------------------------------------------------------------------------------------------------------------------------------------------------------------------------------------------------------------------------------------------------------------------------------------------------------------------------------------------------------------------------------------------------------------------------------------------------------------------------------------------------------------------------------------------------------------------------------------------------------------------------------------------------------------------------------------------------------------------------------------------------------------------------------------------------------------------------------------|----------|----------|----------|-----------------|
| New Construction                                                                                                                                                                                                                                                                                                                                                                                                                                                                                                                                                                                                                                                                                                                                                                                                                                                                                                                                                                                                                                                                                                                                                                                                                                                                                                                                                                                                                                                                                                                                                                                                                                                                                                                                                                                                                                                                                                                                                                                                                                                                                                               | 28,378   | 53,917   | 130,369  | -78.23%         |
| Under Construction                                                                                                                                                                                                                                                                                                                                                                                                                                                                                                                                                                                                                                                                                                                                                                                                                                                                                                                                                                                                                                                                                                                                                                                                                                                                                                                                                                                                                                                                                                                                                                                                                                                                                                                                                                                                                                                                                                                                                                                                                                                                                                             | 393,089  | 282,680  | 417,563  | -5.86%          |
| Vacancy Rate                                                                                                                                                                                                                                                                                                                                                                                                                                                                                                                                                                                                                                                                                                                                                                                                                                                                                                                                                                                                                                                                                                                                                                                                                                                                                                                                                                                                                                                                                                                                                                                                                                                                                                                                                                                                                                                                                                                                                                                                                                                                                                                   | 5.3%     | 5.5%     | 5.9%     | -10.17%         |
| Average Asking Rents                                                                                                                                                                                                                                                                                                                                                                                                                                                                                                                                                                                                                                                                                                                                                                                                                                                                                                                                                                                                                                                                                                                                                                                                                                                                                                                                                                                                                                                                                                                                                                                                                                                                                                                                                                                                                                                                                                                                                                                                                                                                                                           | \$1.48   | \$1.48   | \$1.48   | 0.00%           |
| Average Sales Price/SF                                                                                                                                                                                                                                                                                                                                                                                                                                                                                                                                                                                                                                                                                                                                                                                                                                                                                                                                                                                                                                                                                                                                                                                                                                                                                                                                                                                                                                                                                                                                                                                                                                                                                                                                                                                                                                                                                                                                                                                                                                                                                                         | \$236.92 | \$226.20 | \$195.00 | 21.50%          |
| Cap Rates                                                                                                                                                                                                                                                                                                                                                                                                                                                                                                                                                                                                                                                                                                                                                                                                                                                                                                                                                                                                                                                                                                                                                                                                                                                                                                                                                                                                                                                                                                                                                                                                                                                                                                                                                                                                                                                                                                                                                                                                                                                                                                                      | 5.5%     | 6.4%     | 6.1%     | -9.84%          |
| Net Absorption                                                                                                                                                                                                                                                                                                                                                                                                                                                                                                                                                                                                                                                                                                                                                                                                                                                                                                                                                                                                                                                                                                                                                                                                                                                                                                                                                                                                                                                                                                                                                                                                                                                                                                                                                                                                                                                                                                                                                                                                                                                                                                                 | 330,827  | 276,242  | 141,911  | N/A             |

# **AVERAGE SALES PRICE/SF & CAP RATES**

Kidder Mathews is the largest, independent commercial real estate firm on the West Coast, with 900 real estate professionals and staff in 21 offices in Washington, Oregon, California, Nevada, and Arizona. We offer a complete range of brokerage, appraisal, asset services, consulting, project and construction management, and debt equity finance services for all property types.