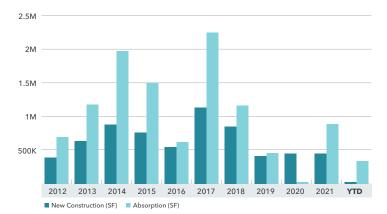

#### **AVERAGE ASKING RENT/SF & VACANCY RATE**

| The state of the s | 1Q22     | 4Q21     | 1Q21     | Annual % Change |
|--------------------------------------------------------------------------------------------------------------------------------------------------------------------------------------------------------------------------------------------------------------------------------------------------------------------------------------------------------------------------------------------------------------------------------------------------------------------------------------------------------------------------------------------------------------------------------------------------------------------------------------------------------------------------------------------------------------------------------------------------------------------------------------------------------------------------------------------------------------------------------------------------------------------------------------------------------------------------------------------------------------------------------------------------------------------------------------------------------------------------------------------------------------------------------------------------------------------------------------------------------------------------------------------------------------------------------------------------------------------------------------------------------------------------------------------------------------------------------------------------------------------------------------------------------------------------------------------------------------------------------------------------------------------------------------------------------------------------------------------------------------------------------------------------------------------------------------------------------------------------------------------------------------------------------------------------------------------------------------------------------------------------------------------------------------------------------------------------------------------------------|----------|----------|----------|-----------------|
| New Construction                                                                                                                                                                                                                                                                                                                                                                                                                                                                                                                                                                                                                                                                                                                                                                                                                                                                                                                                                                                                                                                                                                                                                                                                                                                                                                                                                                                                                                                                                                                                                                                                                                                                                                                                                                                                                                                                                                                                                                                                                                                                                                               | 28,378   | 53,917   | 130,369  | -78.23%         |
| Under Construction                                                                                                                                                                                                                                                                                                                                                                                                                                                                                                                                                                                                                                                                                                                                                                                                                                                                                                                                                                                                                                                                                                                                                                                                                                                                                                                                                                                                                                                                                                                                                                                                                                                                                                                                                                                                                                                                                                                                                                                                                                                                                                             | 393,089  | 282,680  | 417,563  | -5.86%          |
| Vacancy Rate                                                                                                                                                                                                                                                                                                                                                                                                                                                                                                                                                                                                                                                                                                                                                                                                                                                                                                                                                                                                                                                                                                                                                                                                                                                                                                                                                                                                                                                                                                                                                                                                                                                                                                                                                                                                                                                                                                                                                                                                                                                                                                                   | 5.3%     | 5.5%     | 5.9%     | -10.17%         |
| Average Asking Rents                                                                                                                                                                                                                                                                                                                                                                                                                                                                                                                                                                                                                                                                                                                                                                                                                                                                                                                                                                                                                                                                                                                                                                                                                                                                                                                                                                                                                                                                                                                                                                                                                                                                                                                                                                                                                                                                                                                                                                                                                                                                                                           | \$1.48   | \$1.48   | \$1.48   | 0.00%           |
| Average Sales Price/SF                                                                                                                                                                                                                                                                                                                                                                                                                                                                                                                                                                                                                                                                                                                                                                                                                                                                                                                                                                                                                                                                                                                                                                                                                                                                                                                                                                                                                                                                                                                                                                                                                                                                                                                                                                                                                                                                                                                                                                                                                                                                                                         | \$236.92 | \$226.20 | \$195.00 | 21.50%          |
| Cap Rates                                                                                                                                                                                                                                                                                                                                                                                                                                                                                                                                                                                                                                                                                                                                                                                                                                                                                                                                                                                                                                                                                                                                                                                                                                                                                                                                                                                                                                                                                                                                                                                                                                                                                                                                                                                                                                                                                                                                                                                                                                                                                                                      | 5.5%     | 6.4%     | 6.1%     | -9.84%          |
| Net Absorption                                                                                                                                                                                                                                                                                                                                                                                                                                                                                                                                                                                                                                                                                                                                                                                                                                                                                                                                                                                                                                                                                                                                                                                                                                                                                                                                                                                                                                                                                                                                                                                                                                                                                                                                                                                                                                                                                                                                                                                                                                                                                                                 | 330,827  | 276,242  | 141,911  | N/A             |