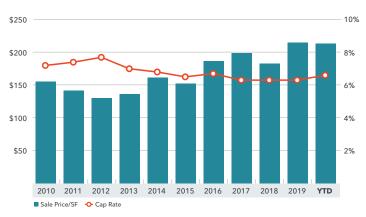

#### **AVERAGE SALES PRICE/SF & CAP RATES**

The information in this report was composed by the Kidder Mathews Research Group.

| A Part of the last | 3Q 2020  | 2Q 2019   | 3Q 2019  | Annual % Change |
|--------------------------------------------------------------------------------------------------------------------------------------------------------------------------------------------------------------------------------------------------------------------------------------------------------------------------------------------------------------------------------------------------------------------------------------------------------------------------------------------------------------------------------------------------------------------------------------------------------------------------------------------------------------------------------------------------------------------------------------------------------------------------------------------------------------------------------------------------------------------------------------------------------------------------------------------------------------------------------------------------------------------------------------------------------------------------------------------------------------------------------------------------------------------------------------------------------------------------------------------------------------------------------------------------------------------------------------------------------------------------------------------------------------------------------------------------------------------------------------------------------------------------------------------------------------------------------------------------------------------------------------------------------------------------------------------------------------------------------------------------------------------------------------------------------------------------------------------------------------------------------------------------------------------------------------------------------------------------------------------------------------------------------------------------------------------------------------------------------------------------------|----------|-----------|----------|-----------------|
| New Construction                                                                                                                                                                                                                                                                                                                                                                                                                                                                                                                                                                                                                                                                                                                                                                                                                                                                                                                                                                                                                                                                                                                                                                                                                                                                                                                                                                                                                                                                                                                                                                                                                                                                                                                                                                                                                                                                                                                                                                                                                                                                                                               | 125,822  | 119,267   | 165,287  | -23.88%         |
| Under Construction                                                                                                                                                                                                                                                                                                                                                                                                                                                                                                                                                                                                                                                                                                                                                                                                                                                                                                                                                                                                                                                                                                                                                                                                                                                                                                                                                                                                                                                                                                                                                                                                                                                                                                                                                                                                                                                                                                                                                                                                                                                                                                             | 317,293  | 412,356   | 464,957  | -31.76%         |
| Vacancy Rate                                                                                                                                                                                                                                                                                                                                                                                                                                                                                                                                                                                                                                                                                                                                                                                                                                                                                                                                                                                                                                                                                                                                                                                                                                                                                                                                                                                                                                                                                                                                                                                                                                                                                                                                                                                                                                                                                                                                                                                                                                                                                                                   | 6.0%     | 6.1%      | 6.0%     | 0.00%           |
| Average Asking Rents (NNN)                                                                                                                                                                                                                                                                                                                                                                                                                                                                                                                                                                                                                                                                                                                                                                                                                                                                                                                                                                                                                                                                                                                                                                                                                                                                                                                                                                                                                                                                                                                                                                                                                                                                                                                                                                                                                                                                                                                                                                                                                                                                                                     | \$1.46   | \$1.42    | \$1.38   | 5.80%           |
| Average Sales Price/SF                                                                                                                                                                                                                                                                                                                                                                                                                                                                                                                                                                                                                                                                                                                                                                                                                                                                                                                                                                                                                                                                                                                                                                                                                                                                                                                                                                                                                                                                                                                                                                                                                                                                                                                                                                                                                                                                                                                                                                                                                                                                                                         | \$227.78 | \$174.63  | \$229.50 | -0.75%          |
| Cap Rates                                                                                                                                                                                                                                                                                                                                                                                                                                                                                                                                                                                                                                                                                                                                                                                                                                                                                                                                                                                                                                                                                                                                                                                                                                                                                                                                                                                                                                                                                                                                                                                                                                                                                                                                                                                                                                                                                                                                                                                                                                                                                                                      | 6.8%     | 6.3%      | 6.2%     | 9.68%           |
| Net Absorption                                                                                                                                                                                                                                                                                                                                                                                                                                                                                                                                                                                                                                                                                                                                                                                                                                                                                                                                                                                                                                                                                                                                                                                                                                                                                                                                                                                                                                                                                                                                                                                                                                                                                                                                                                                                                                                                                                                                                                                                                                                                                                                 | 209,566  | (187,799) | 259,847  | N/A             |