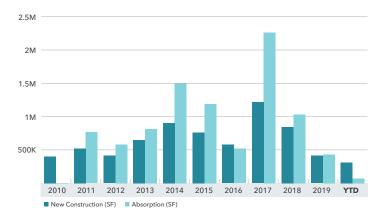

#### **NEW RETAIL CONSTRUCTION & ABSORPTION**

| A Part of the last | 3Q 2020  | 2Q 2019   | 3Q 2019  | Annual % Change |
|--------------------------------------------------------------------------------------------------------------------------------------------------------------------------------------------------------------------------------------------------------------------------------------------------------------------------------------------------------------------------------------------------------------------------------------------------------------------------------------------------------------------------------------------------------------------------------------------------------------------------------------------------------------------------------------------------------------------------------------------------------------------------------------------------------------------------------------------------------------------------------------------------------------------------------------------------------------------------------------------------------------------------------------------------------------------------------------------------------------------------------------------------------------------------------------------------------------------------------------------------------------------------------------------------------------------------------------------------------------------------------------------------------------------------------------------------------------------------------------------------------------------------------------------------------------------------------------------------------------------------------------------------------------------------------------------------------------------------------------------------------------------------------------------------------------------------------------------------------------------------------------------------------------------------------------------------------------------------------------------------------------------------------------------------------------------------------------------------------------------------------|----------|-----------|----------|-----------------|
| New Construction                                                                                                                                                                                                                                                                                                                                                                                                                                                                                                                                                                                                                                                                                                                                                                                                                                                                                                                                                                                                                                                                                                                                                                                                                                                                                                                                                                                                                                                                                                                                                                                                                                                                                                                                                                                                                                                                                                                                                                                                                                                                                                               | 125,822  | 119,267   | 165,287  | -23.88%         |
| Under Construction                                                                                                                                                                                                                                                                                                                                                                                                                                                                                                                                                                                                                                                                                                                                                                                                                                                                                                                                                                                                                                                                                                                                                                                                                                                                                                                                                                                                                                                                                                                                                                                                                                                                                                                                                                                                                                                                                                                                                                                                                                                                                                             | 317,293  | 412,356   | 464,957  | -31.76%         |
| Vacancy Rate                                                                                                                                                                                                                                                                                                                                                                                                                                                                                                                                                                                                                                                                                                                                                                                                                                                                                                                                                                                                                                                                                                                                                                                                                                                                                                                                                                                                                                                                                                                                                                                                                                                                                                                                                                                                                                                                                                                                                                                                                                                                                                                   | 6.0%     | 6.1%      | 6.0%     | 0.00%           |
| Average Asking Rents (NNN)                                                                                                                                                                                                                                                                                                                                                                                                                                                                                                                                                                                                                                                                                                                                                                                                                                                                                                                                                                                                                                                                                                                                                                                                                                                                                                                                                                                                                                                                                                                                                                                                                                                                                                                                                                                                                                                                                                                                                                                                                                                                                                     | \$1.46   | \$1.42    | \$1.38   | 5.80%           |
| Average Sales Price/SF                                                                                                                                                                                                                                                                                                                                                                                                                                                                                                                                                                                                                                                                                                                                                                                                                                                                                                                                                                                                                                                                                                                                                                                                                                                                                                                                                                                                                                                                                                                                                                                                                                                                                                                                                                                                                                                                                                                                                                                                                                                                                                         | \$227.78 | \$174.63  | \$229.50 | -0.75%          |
| Cap Rates                                                                                                                                                                                                                                                                                                                                                                                                                                                                                                                                                                                                                                                                                                                                                                                                                                                                                                                                                                                                                                                                                                                                                                                                                                                                                                                                                                                                                                                                                                                                                                                                                                                                                                                                                                                                                                                                                                                                                                                                                                                                                                                      | 6.8%     | 6.3%      | 6.2%     | 9.68%           |
| Net Absorption                                                                                                                                                                                                                                                                                                                                                                                                                                                                                                                                                                                                                                                                                                                                                                                                                                                                                                                                                                                                                                                                                                                                                                                                                                                                                                                                                                                                                                                                                                                                                                                                                                                                                                                                                                                                                                                                                                                                                                                                                                                                                                                 | 209,566  | (187,799) | 259,847  | N/A             |