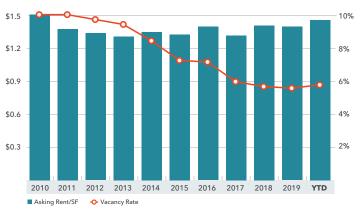

#### **AVERAGE ASKING RENT/SF & VACANCY RATE**

| A Part of the last | 3Q 2020  | 2Q 2019   | 3Q 2019  | Annual % Change |
|--------------------------------------------------------------------------------------------------------------------------------------------------------------------------------------------------------------------------------------------------------------------------------------------------------------------------------------------------------------------------------------------------------------------------------------------------------------------------------------------------------------------------------------------------------------------------------------------------------------------------------------------------------------------------------------------------------------------------------------------------------------------------------------------------------------------------------------------------------------------------------------------------------------------------------------------------------------------------------------------------------------------------------------------------------------------------------------------------------------------------------------------------------------------------------------------------------------------------------------------------------------------------------------------------------------------------------------------------------------------------------------------------------------------------------------------------------------------------------------------------------------------------------------------------------------------------------------------------------------------------------------------------------------------------------------------------------------------------------------------------------------------------------------------------------------------------------------------------------------------------------------------------------------------------------------------------------------------------------------------------------------------------------------------------------------------------------------------------------------------------------|----------|-----------|----------|-----------------|
| New Construction                                                                                                                                                                                                                                                                                                                                                                                                                                                                                                                                                                                                                                                                                                                                                                                                                                                                                                                                                                                                                                                                                                                                                                                                                                                                                                                                                                                                                                                                                                                                                                                                                                                                                                                                                                                                                                                                                                                                                                                                                                                                                                               | 125,822  | 119,267   | 165,287  | -23.88%         |
| Under Construction                                                                                                                                                                                                                                                                                                                                                                                                                                                                                                                                                                                                                                                                                                                                                                                                                                                                                                                                                                                                                                                                                                                                                                                                                                                                                                                                                                                                                                                                                                                                                                                                                                                                                                                                                                                                                                                                                                                                                                                                                                                                                                             | 317,293  | 412,356   | 464,957  | -31.76%         |
| Vacancy Rate                                                                                                                                                                                                                                                                                                                                                                                                                                                                                                                                                                                                                                                                                                                                                                                                                                                                                                                                                                                                                                                                                                                                                                                                                                                                                                                                                                                                                                                                                                                                                                                                                                                                                                                                                                                                                                                                                                                                                                                                                                                                                                                   | 6.0%     | 6.1%      | 6.0%     | 0.00%           |
| Average Asking Rents (NNN)                                                                                                                                                                                                                                                                                                                                                                                                                                                                                                                                                                                                                                                                                                                                                                                                                                                                                                                                                                                                                                                                                                                                                                                                                                                                                                                                                                                                                                                                                                                                                                                                                                                                                                                                                                                                                                                                                                                                                                                                                                                                                                     | \$1.46   | \$1.42    | \$1.38   | 5.80%           |
| Average Sales Price/SF                                                                                                                                                                                                                                                                                                                                                                                                                                                                                                                                                                                                                                                                                                                                                                                                                                                                                                                                                                                                                                                                                                                                                                                                                                                                                                                                                                                                                                                                                                                                                                                                                                                                                                                                                                                                                                                                                                                                                                                                                                                                                                         | \$227.78 | \$174.63  | \$229.50 | -0.75%          |
| Cap Rates                                                                                                                                                                                                                                                                                                                                                                                                                                                                                                                                                                                                                                                                                                                                                                                                                                                                                                                                                                                                                                                                                                                                                                                                                                                                                                                                                                                                                                                                                                                                                                                                                                                                                                                                                                                                                                                                                                                                                                                                                                                                                                                      | 6.8%     | 6.3%      | 6.2%     | 9.68%           |
| Net Absorption                                                                                                                                                                                                                                                                                                                                                                                                                                                                                                                                                                                                                                                                                                                                                                                                                                                                                                                                                                                                                                                                                                                                                                                                                                                                                                                                                                                                                                                                                                                                                                                                                                                                                                                                                                                                                                                                                                                                                                                                                                                                                                                 | 209,566  | (187,799) | 259,847  | N/A             |