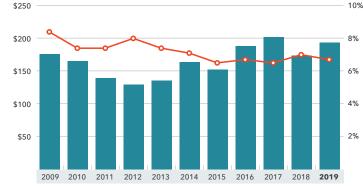

## AVERAGE SALES PRICE/SF & CAP RATES

New Construction (SF) Absorption (SF)

2.5M

2.0M

1.5M

0.5M 0

-0.5M

8M

| 406,272  | 739,048                             | 1,089,848                                                   | -45.03%                                                                                                                                                                                                                                                                                                                                                                                                                                                                                                                                                                                                                                                                                                                                                                                                                                                                                                                                                                                                                                                                                                                                                                                                                                                                                                                                                                                                                                                                                                                                                                                                                                                                                                                                                                                                                                                                                                                                                                                                                                                                                                                        |
|----------|-------------------------------------|-------------------------------------------------------------|--------------------------------------------------------------------------------------------------------------------------------------------------------------------------------------------------------------------------------------------------------------------------------------------------------------------------------------------------------------------------------------------------------------------------------------------------------------------------------------------------------------------------------------------------------------------------------------------------------------------------------------------------------------------------------------------------------------------------------------------------------------------------------------------------------------------------------------------------------------------------------------------------------------------------------------------------------------------------------------------------------------------------------------------------------------------------------------------------------------------------------------------------------------------------------------------------------------------------------------------------------------------------------------------------------------------------------------------------------------------------------------------------------------------------------------------------------------------------------------------------------------------------------------------------------------------------------------------------------------------------------------------------------------------------------------------------------------------------------------------------------------------------------------------------------------------------------------------------------------------------------------------------------------------------------------------------------------------------------------------------------------------------------------------------------------------------------------------------------------------------------|
| 222.000  |                                     |                                                             | ALC: AND ALC |
| 322,090  | 398,725                             | 601,849                                                     | -19.22%                                                                                                                                                                                                                                                                                                                                                                                                                                                                                                                                                                                                                                                                                                                                                                                                                                                                                                                                                                                                                                                                                                                                                                                                                                                                                                                                                                                                                                                                                                                                                                                                                                                                                                                                                                                                                                                                                                                                                                                                                                                                                                                        |
| 6.0%     | 6.2%                                | 6.5%                                                        | -3.23%                                                                                                                                                                                                                                                                                                                                                                                                                                                                                                                                                                                                                                                                                                                                                                                                                                                                                                                                                                                                                                                                                                                                                                                                                                                                                                                                                                                                                                                                                                                                                                                                                                                                                                                                                                                                                                                                                                                                                                                                                                                                                                                         |
| \$16.44  | \$16.80                             | \$15.72                                                     | -2.14%                                                                                                                                                                                                                                                                                                                                                                                                                                                                                                                                                                                                                                                                                                                                                                                                                                                                                                                                                                                                                                                                                                                                                                                                                                                                                                                                                                                                                                                                                                                                                                                                                                                                                                                                                                                                                                                                                                                                                                                                                                                                                                                         |
| \$193.31 | \$173.60                            | \$201.75                                                    | 11.35%                                                                                                                                                                                                                                                                                                                                                                                                                                                                                                                                                                                                                                                                                                                                                                                                                                                                                                                                                                                                                                                                                                                                                                                                                                                                                                                                                                                                                                                                                                                                                                                                                                                                                                                                                                                                                                                                                                                                                                                                                                                                                                                         |
| 6.7%     | 7.0%                                | 6.5%                                                        | -4.29%                                                                                                                                                                                                                                                                                                                                                                                                                                                                                                                                                                                                                                                                                                                                                                                                                                                                                                                                                                                                                                                                                                                                                                                                                                                                                                                                                                                                                                                                                                                                                                                                                                                                                                                                                                                                                                                                                                                                                                                                                                                                                                                         |
| 545,881  | 1,076,485                           | 2,306,374                                                   | N/A                                                                                                                                                                                                                                                                                                                                                                                                                                                                                                                                                                                                                                                                                                                                                                                                                                                                                                                                                                                                                                                                                                                                                                                                                                                                                                                                                                                                                                                                                                                                                                                                                                                                                                                                                                                                                                                                                                                                                                                                                                                                                                                            |
|          | 6.0%<br>\$16.44<br>\$193.31<br>6.7% | 6.0% 6.2%   \$16.44 \$16.80   \$193.31 \$173.60   6.7% 7.0% | 6.0% 6.2% 6.5%   \$16.44 \$16.80 \$15.72   \$193.31 \$173.60 \$201.75   6.7% 7.0% 6.5%                                                                                                                                                                                                                                                                                                                                                                                                                                                                                                                                                                                                                                                                                                                                                                                                                                                                                                                                                                                                                                                                                                                                                                                                                                                                                                                                                                                                                                                                                                                                                                                                                                                                                                                                                                                                                                                                                                                                                                                                                                         |