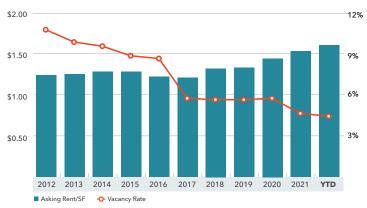

#### **AVERAGE ASKING RENT/SF & VACANCY RATE**

| The state of the s | 1Q22     | 4Q21     | 1021     | Annual % Change |
|--------------------------------------------------------------------------------------------------------------------------------------------------------------------------------------------------------------------------------------------------------------------------------------------------------------------------------------------------------------------------------------------------------------------------------------------------------------------------------------------------------------------------------------------------------------------------------------------------------------------------------------------------------------------------------------------------------------------------------------------------------------------------------------------------------------------------------------------------------------------------------------------------------------------------------------------------------------------------------------------------------------------------------------------------------------------------------------------------------------------------------------------------------------------------------------------------------------------------------------------------------------------------------------------------------------------------------------------------------------------------------------------------------------------------------------------------------------------------------------------------------------------------------------------------------------------------------------------------------------------------------------------------------------------------------------------------------------------------------------------------------------------------------------------------------------------------------------------------------------------------------------------------------------------------------------------------------------------------------------------------------------------------------------------------------------------------------------------------------------------------------|----------|----------|----------|-----------------|
| New Construction                                                                                                                                                                                                                                                                                                                                                                                                                                                                                                                                                                                                                                                                                                                                                                                                                                                                                                                                                                                                                                                                                                                                                                                                                                                                                                                                                                                                                                                                                                                                                                                                                                                                                                                                                                                                                                                                                                                                                                                                                                                                                                               | 33,471   | 63,944   | 7,483    | 347.29%         |
| Under Construction                                                                                                                                                                                                                                                                                                                                                                                                                                                                                                                                                                                                                                                                                                                                                                                                                                                                                                                                                                                                                                                                                                                                                                                                                                                                                                                                                                                                                                                                                                                                                                                                                                                                                                                                                                                                                                                                                                                                                                                                                                                                                                             | 199,306  | 224,277  | 295,570  | -32.57%         |
| Vacancy Rate                                                                                                                                                                                                                                                                                                                                                                                                                                                                                                                                                                                                                                                                                                                                                                                                                                                                                                                                                                                                                                                                                                                                                                                                                                                                                                                                                                                                                                                                                                                                                                                                                                                                                                                                                                                                                                                                                                                                                                                                                                                                                                                   | 4.4%     | 4.6%     | 5.4%     | -18.52%         |
| Average Asking Rents                                                                                                                                                                                                                                                                                                                                                                                                                                                                                                                                                                                                                                                                                                                                                                                                                                                                                                                                                                                                                                                                                                                                                                                                                                                                                                                                                                                                                                                                                                                                                                                                                                                                                                                                                                                                                                                                                                                                                                                                                                                                                                           | \$1.59   | \$1.52   | \$1.42   | 11.97%          |
| Average Sales Price/SF                                                                                                                                                                                                                                                                                                                                                                                                                                                                                                                                                                                                                                                                                                                                                                                                                                                                                                                                                                                                                                                                                                                                                                                                                                                                                                                                                                                                                                                                                                                                                                                                                                                                                                                                                                                                                                                                                                                                                                                                                                                                                                         | \$204.41 | \$266.16 | \$138.41 | 47.68%          |
| Cap Rates                                                                                                                                                                                                                                                                                                                                                                                                                                                                                                                                                                                                                                                                                                                                                                                                                                                                                                                                                                                                                                                                                                                                                                                                                                                                                                                                                                                                                                                                                                                                                                                                                                                                                                                                                                                                                                                                                                                                                                                                                                                                                                                      | 5.8%     | 5.2%     | 6.4%     | -9.38%          |
| Net Absorption                                                                                                                                                                                                                                                                                                                                                                                                                                                                                                                                                                                                                                                                                                                                                                                                                                                                                                                                                                                                                                                                                                                                                                                                                                                                                                                                                                                                                                                                                                                                                                                                                                                                                                                                                                                                                                                                                                                                                                                                                                                                                                                 | 65,591   | 196,484  | 88,255   | N/A             |