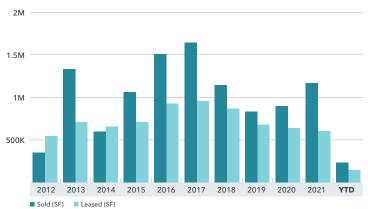

#### **SALE VOLUME & LEASE VOLUME**

| The state of the s | 1Q22     | 4Q21     | 1021     | Annual % Change |
|--------------------------------------------------------------------------------------------------------------------------------------------------------------------------------------------------------------------------------------------------------------------------------------------------------------------------------------------------------------------------------------------------------------------------------------------------------------------------------------------------------------------------------------------------------------------------------------------------------------------------------------------------------------------------------------------------------------------------------------------------------------------------------------------------------------------------------------------------------------------------------------------------------------------------------------------------------------------------------------------------------------------------------------------------------------------------------------------------------------------------------------------------------------------------------------------------------------------------------------------------------------------------------------------------------------------------------------------------------------------------------------------------------------------------------------------------------------------------------------------------------------------------------------------------------------------------------------------------------------------------------------------------------------------------------------------------------------------------------------------------------------------------------------------------------------------------------------------------------------------------------------------------------------------------------------------------------------------------------------------------------------------------------------------------------------------------------------------------------------------------------|----------|----------|----------|-----------------|
| New Construction                                                                                                                                                                                                                                                                                                                                                                                                                                                                                                                                                                                                                                                                                                                                                                                                                                                                                                                                                                                                                                                                                                                                                                                                                                                                                                                                                                                                                                                                                                                                                                                                                                                                                                                                                                                                                                                                                                                                                                                                                                                                                                               | 33,471   | 63,944   | 7,483    | 347.29%         |
| Under Construction                                                                                                                                                                                                                                                                                                                                                                                                                                                                                                                                                                                                                                                                                                                                                                                                                                                                                                                                                                                                                                                                                                                                                                                                                                                                                                                                                                                                                                                                                                                                                                                                                                                                                                                                                                                                                                                                                                                                                                                                                                                                                                             | 199,306  | 224,277  | 295,570  | -32.57%         |
| Vacancy Rate                                                                                                                                                                                                                                                                                                                                                                                                                                                                                                                                                                                                                                                                                                                                                                                                                                                                                                                                                                                                                                                                                                                                                                                                                                                                                                                                                                                                                                                                                                                                                                                                                                                                                                                                                                                                                                                                                                                                                                                                                                                                                                                   | 4.4%     | 4.6%     | 5.4%     | -18.52%         |
| Average Asking Rents                                                                                                                                                                                                                                                                                                                                                                                                                                                                                                                                                                                                                                                                                                                                                                                                                                                                                                                                                                                                                                                                                                                                                                                                                                                                                                                                                                                                                                                                                                                                                                                                                                                                                                                                                                                                                                                                                                                                                                                                                                                                                                           | \$1.59   | \$1.52   | \$1.42   | 11.97%          |
| Average Sales Price/SF                                                                                                                                                                                                                                                                                                                                                                                                                                                                                                                                                                                                                                                                                                                                                                                                                                                                                                                                                                                                                                                                                                                                                                                                                                                                                                                                                                                                                                                                                                                                                                                                                                                                                                                                                                                                                                                                                                                                                                                                                                                                                                         | \$204.41 | \$266.16 | \$138.41 | 47.68%          |
| Cap Rates                                                                                                                                                                                                                                                                                                                                                                                                                                                                                                                                                                                                                                                                                                                                                                                                                                                                                                                                                                                                                                                                                                                                                                                                                                                                                                                                                                                                                                                                                                                                                                                                                                                                                                                                                                                                                                                                                                                                                                                                                                                                                                                      | 5.8%     | 5.2%     | 6.4%     | -9.38%          |
| Net Absorption                                                                                                                                                                                                                                                                                                                                                                                                                                                                                                                                                                                                                                                                                                                                                                                                                                                                                                                                                                                                                                                                                                                                                                                                                                                                                                                                                                                                                                                                                                                                                                                                                                                                                                                                                                                                                                                                                                                                                                                                                                                                                                                 | 65,591   | 196,484  | 88,255   | N/A             |