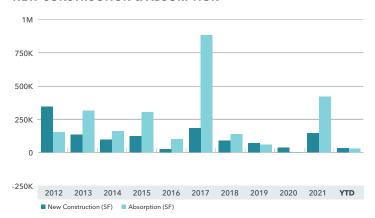

#### **NEW CONSTRUCTION & ABSORPTION**

| The state of the s | 1Q22     | 4Q21     | 1021     | Annual % Change |
|--------------------------------------------------------------------------------------------------------------------------------------------------------------------------------------------------------------------------------------------------------------------------------------------------------------------------------------------------------------------------------------------------------------------------------------------------------------------------------------------------------------------------------------------------------------------------------------------------------------------------------------------------------------------------------------------------------------------------------------------------------------------------------------------------------------------------------------------------------------------------------------------------------------------------------------------------------------------------------------------------------------------------------------------------------------------------------------------------------------------------------------------------------------------------------------------------------------------------------------------------------------------------------------------------------------------------------------------------------------------------------------------------------------------------------------------------------------------------------------------------------------------------------------------------------------------------------------------------------------------------------------------------------------------------------------------------------------------------------------------------------------------------------------------------------------------------------------------------------------------------------------------------------------------------------------------------------------------------------------------------------------------------------------------------------------------------------------------------------------------------------|----------|----------|----------|-----------------|
| New Construction                                                                                                                                                                                                                                                                                                                                                                                                                                                                                                                                                                                                                                                                                                                                                                                                                                                                                                                                                                                                                                                                                                                                                                                                                                                                                                                                                                                                                                                                                                                                                                                                                                                                                                                                                                                                                                                                                                                                                                                                                                                                                                               | 33,471   | 63,944   | 7,483    | 347.29%         |
| Under Construction                                                                                                                                                                                                                                                                                                                                                                                                                                                                                                                                                                                                                                                                                                                                                                                                                                                                                                                                                                                                                                                                                                                                                                                                                                                                                                                                                                                                                                                                                                                                                                                                                                                                                                                                                                                                                                                                                                                                                                                                                                                                                                             | 199,306  | 224,277  | 295,570  | -32.57%         |
| Vacancy Rate                                                                                                                                                                                                                                                                                                                                                                                                                                                                                                                                                                                                                                                                                                                                                                                                                                                                                                                                                                                                                                                                                                                                                                                                                                                                                                                                                                                                                                                                                                                                                                                                                                                                                                                                                                                                                                                                                                                                                                                                                                                                                                                   | 4.4%     | 4.6%     | 5.4%     | -18.52%         |
| Average Asking Rents                                                                                                                                                                                                                                                                                                                                                                                                                                                                                                                                                                                                                                                                                                                                                                                                                                                                                                                                                                                                                                                                                                                                                                                                                                                                                                                                                                                                                                                                                                                                                                                                                                                                                                                                                                                                                                                                                                                                                                                                                                                                                                           | \$1.59   | \$1.52   | \$1.42   | 11.97%          |
| Average Sales Price/SF                                                                                                                                                                                                                                                                                                                                                                                                                                                                                                                                                                                                                                                                                                                                                                                                                                                                                                                                                                                                                                                                                                                                                                                                                                                                                                                                                                                                                                                                                                                                                                                                                                                                                                                                                                                                                                                                                                                                                                                                                                                                                                         | \$204.41 | \$266.16 | \$138.41 | 47.68%          |
| Cap Rates                                                                                                                                                                                                                                                                                                                                                                                                                                                                                                                                                                                                                                                                                                                                                                                                                                                                                                                                                                                                                                                                                                                                                                                                                                                                                                                                                                                                                                                                                                                                                                                                                                                                                                                                                                                                                                                                                                                                                                                                                                                                                                                      | 5.8%     | 5.2%     | 6.4%     | -9.38%          |
| Net Absorption                                                                                                                                                                                                                                                                                                                                                                                                                                                                                                                                                                                                                                                                                                                                                                                                                                                                                                                                                                                                                                                                                                                                                                                                                                                                                                                                                                                                                                                                                                                                                                                                                                                                                                                                                                                                                                                                                                                                                                                                                                                                                                                 | 65,591   | 196,484  | 88,255   | N/A             |