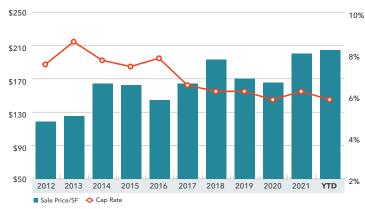

#### AVERAGE SALES PRICE/SF & CAP RATES

Kidder Mathews is the largest, independent commercial real estate firm on the West Coast, with 900 real estate professionals and staff in 21 offices in Washington, Oregon, California, Nevada, and Arizona. We offer a complete range of brokerage, appraisal, asset services, consulting, project and construction management, and debt equity finance services for all property types.

| The state of the s | 1Q22     | 4Q21     | 1021     | Annual % Change |
|--------------------------------------------------------------------------------------------------------------------------------------------------------------------------------------------------------------------------------------------------------------------------------------------------------------------------------------------------------------------------------------------------------------------------------------------------------------------------------------------------------------------------------------------------------------------------------------------------------------------------------------------------------------------------------------------------------------------------------------------------------------------------------------------------------------------------------------------------------------------------------------------------------------------------------------------------------------------------------------------------------------------------------------------------------------------------------------------------------------------------------------------------------------------------------------------------------------------------------------------------------------------------------------------------------------------------------------------------------------------------------------------------------------------------------------------------------------------------------------------------------------------------------------------------------------------------------------------------------------------------------------------------------------------------------------------------------------------------------------------------------------------------------------------------------------------------------------------------------------------------------------------------------------------------------------------------------------------------------------------------------------------------------------------------------------------------------------------------------------------------------|----------|----------|----------|-----------------|
| New Construction                                                                                                                                                                                                                                                                                                                                                                                                                                                                                                                                                                                                                                                                                                                                                                                                                                                                                                                                                                                                                                                                                                                                                                                                                                                                                                                                                                                                                                                                                                                                                                                                                                                                                                                                                                                                                                                                                                                                                                                                                                                                                                               | 33,471   | 63,944   | 7,483    | 347.29%         |
| Under Construction                                                                                                                                                                                                                                                                                                                                                                                                                                                                                                                                                                                                                                                                                                                                                                                                                                                                                                                                                                                                                                                                                                                                                                                                                                                                                                                                                                                                                                                                                                                                                                                                                                                                                                                                                                                                                                                                                                                                                                                                                                                                                                             | 199,306  | 224,277  | 295,570  | -32.57%         |
| Vacancy Rate                                                                                                                                                                                                                                                                                                                                                                                                                                                                                                                                                                                                                                                                                                                                                                                                                                                                                                                                                                                                                                                                                                                                                                                                                                                                                                                                                                                                                                                                                                                                                                                                                                                                                                                                                                                                                                                                                                                                                                                                                                                                                                                   | 4.4%     | 4.6%     | 5.4%     | -18.52%         |
| Average Asking Rents                                                                                                                                                                                                                                                                                                                                                                                                                                                                                                                                                                                                                                                                                                                                                                                                                                                                                                                                                                                                                                                                                                                                                                                                                                                                                                                                                                                                                                                                                                                                                                                                                                                                                                                                                                                                                                                                                                                                                                                                                                                                                                           | \$1.59   | \$1.52   | \$1.42   | 11.97%          |
| Average Sales Price/SF                                                                                                                                                                                                                                                                                                                                                                                                                                                                                                                                                                                                                                                                                                                                                                                                                                                                                                                                                                                                                                                                                                                                                                                                                                                                                                                                                                                                                                                                                                                                                                                                                                                                                                                                                                                                                                                                                                                                                                                                                                                                                                         | \$204.41 | \$266.16 | \$138.41 | 47.68%          |
| Cap Rates                                                                                                                                                                                                                                                                                                                                                                                                                                                                                                                                                                                                                                                                                                                                                                                                                                                                                                                                                                                                                                                                                                                                                                                                                                                                                                                                                                                                                                                                                                                                                                                                                                                                                                                                                                                                                                                                                                                                                                                                                                                                                                                      | 5.8%     | 5.2%     | 6.4%     | -9.38%          |
| Net Absorption                                                                                                                                                                                                                                                                                                                                                                                                                                                                                                                                                                                                                                                                                                                                                                                                                                                                                                                                                                                                                                                                                                                                                                                                                                                                                                                                                                                                                                                                                                                                                                                                                                                                                                                                                                                                                                                                                                                                                                                                                                                                                                                 | 65,591   | 196,484  | 88,255   | N/A             |