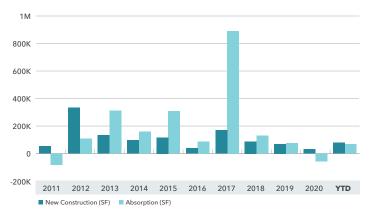

| The state of the s | 10 2021  | 4Q 2020  | 1Q 2020  | Annual % Change |
|--------------------------------------------------------------------------------------------------------------------------------------------------------------------------------------------------------------------------------------------------------------------------------------------------------------------------------------------------------------------------------------------------------------------------------------------------------------------------------------------------------------------------------------------------------------------------------------------------------------------------------------------------------------------------------------------------------------------------------------------------------------------------------------------------------------------------------------------------------------------------------------------------------------------------------------------------------------------------------------------------------------------------------------------------------------------------------------------------------------------------------------------------------------------------------------------------------------------------------------------------------------------------------------------------------------------------------------------------------------------------------------------------------------------------------------------------------------------------------------------------------------------------------------------------------------------------------------------------------------------------------------------------------------------------------------------------------------------------------------------------------------------------------------------------------------------------------------------------------------------------------------------------------------------------------------------------------------------------------------------------------------------------------------------------------------------------------------------------------------------------------|----------|----------|----------|-----------------|
| New Construction                                                                                                                                                                                                                                                                                                                                                                                                                                                                                                                                                                                                                                                                                                                                                                                                                                                                                                                                                                                                                                                                                                                                                                                                                                                                                                                                                                                                                                                                                                                                                                                                                                                                                                                                                                                                                                                                                                                                                                                                                                                                                                               | 78,000   | 10,431   | 0        | N/A             |
| Under Construction                                                                                                                                                                                                                                                                                                                                                                                                                                                                                                                                                                                                                                                                                                                                                                                                                                                                                                                                                                                                                                                                                                                                                                                                                                                                                                                                                                                                                                                                                                                                                                                                                                                                                                                                                                                                                                                                                                                                                                                                                                                                                                             | 293,562  | 305,570  | 70,361   | 317.22%         |
| Vacancy Rate                                                                                                                                                                                                                                                                                                                                                                                                                                                                                                                                                                                                                                                                                                                                                                                                                                                                                                                                                                                                                                                                                                                                                                                                                                                                                                                                                                                                                                                                                                                                                                                                                                                                                                                                                                                                                                                                                                                                                                                                                                                                                                                   | 5.7%     | 5.8%     | 5.3%     | 7.55%           |
| Average Asking Rents                                                                                                                                                                                                                                                                                                                                                                                                                                                                                                                                                                                                                                                                                                                                                                                                                                                                                                                                                                                                                                                                                                                                                                                                                                                                                                                                                                                                                                                                                                                                                                                                                                                                                                                                                                                                                                                                                                                                                                                                                                                                                                           | \$1.46   | \$1.38   | \$1.30   | 12.31%          |
| Average Sales Price/SF                                                                                                                                                                                                                                                                                                                                                                                                                                                                                                                                                                                                                                                                                                                                                                                                                                                                                                                                                                                                                                                                                                                                                                                                                                                                                                                                                                                                                                                                                                                                                                                                                                                                                                                                                                                                                                                                                                                                                                                                                                                                                                         | \$244.18 | \$130.88 | \$159.48 | 53.11%          |
| Cap Rates                                                                                                                                                                                                                                                                                                                                                                                                                                                                                                                                                                                                                                                                                                                                                                                                                                                                                                                                                                                                                                                                                                                                                                                                                                                                                                                                                                                                                                                                                                                                                                                                                                                                                                                                                                                                                                                                                                                                                                                                                                                                                                                      | 5.5%     | 6.4%     | 5.2%     | 5.77%           |
| Net Absorption                                                                                                                                                                                                                                                                                                                                                                                                                                                                                                                                                                                                                                                                                                                                                                                                                                                                                                                                                                                                                                                                                                                                                                                                                                                                                                                                                                                                                                                                                                                                                                                                                                                                                                                                                                                                                                                                                                                                                                                                                                                                                                                 | 68,887   | 89,798   | (47,014) | N/A             |

#### **AVERAGE ASKING RENT/SF & VACANCY RATE**