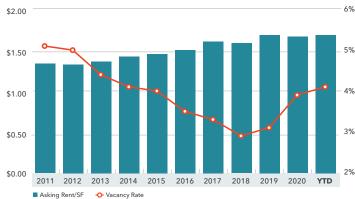

#### **AVERAGE ASKING RENT/SF & VACANCY RATE**

| The state of the s | 2Q 2021  | 1Q 2021   | 2Q 2020   | Annual % Change |
|--------------------------------------------------------------------------------------------------------------------------------------------------------------------------------------------------------------------------------------------------------------------------------------------------------------------------------------------------------------------------------------------------------------------------------------------------------------------------------------------------------------------------------------------------------------------------------------------------------------------------------------------------------------------------------------------------------------------------------------------------------------------------------------------------------------------------------------------------------------------------------------------------------------------------------------------------------------------------------------------------------------------------------------------------------------------------------------------------------------------------------------------------------------------------------------------------------------------------------------------------------------------------------------------------------------------------------------------------------------------------------------------------------------------------------------------------------------------------------------------------------------------------------------------------------------------------------------------------------------------------------------------------------------------------------------------------------------------------------------------------------------------------------------------------------------------------------------------------------------------------------------------------------------------------------------------------------------------------------------------------------------------------------------------------------------------------------------------------------------------------------|----------|-----------|-----------|-----------------|
| New Construction                                                                                                                                                                                                                                                                                                                                                                                                                                                                                                                                                                                                                                                                                                                                                                                                                                                                                                                                                                                                                                                                                                                                                                                                                                                                                                                                                                                                                                                                                                                                                                                                                                                                                                                                                                                                                                                                                                                                                                                                                                                                                                               | 65,756   | 62,650    | 15,625    | 320.84%         |
| Under Construction                                                                                                                                                                                                                                                                                                                                                                                                                                                                                                                                                                                                                                                                                                                                                                                                                                                                                                                                                                                                                                                                                                                                                                                                                                                                                                                                                                                                                                                                                                                                                                                                                                                                                                                                                                                                                                                                                                                                                                                                                                                                                                             | 623,687  | 459,348   | 317,225   | 96.61%          |
| Vacancy Rate                                                                                                                                                                                                                                                                                                                                                                                                                                                                                                                                                                                                                                                                                                                                                                                                                                                                                                                                                                                                                                                                                                                                                                                                                                                                                                                                                                                                                                                                                                                                                                                                                                                                                                                                                                                                                                                                                                                                                                                                                                                                                                                   | 4.1%     | 4.0%      | 3.5%      | 17.14%          |
| Average Asking Rents                                                                                                                                                                                                                                                                                                                                                                                                                                                                                                                                                                                                                                                                                                                                                                                                                                                                                                                                                                                                                                                                                                                                                                                                                                                                                                                                                                                                                                                                                                                                                                                                                                                                                                                                                                                                                                                                                                                                                                                                                                                                                                           | \$1.68   | \$1.66    | \$1.66    | 1.20%           |
| Average Sales Price/SF                                                                                                                                                                                                                                                                                                                                                                                                                                                                                                                                                                                                                                                                                                                                                                                                                                                                                                                                                                                                                                                                                                                                                                                                                                                                                                                                                                                                                                                                                                                                                                                                                                                                                                                                                                                                                                                                                                                                                                                                                                                                                                         | \$171.60 | \$259.71  | \$156.00  | 10.00%          |
| Cap Rates                                                                                                                                                                                                                                                                                                                                                                                                                                                                                                                                                                                                                                                                                                                                                                                                                                                                                                                                                                                                                                                                                                                                                                                                                                                                                                                                                                                                                                                                                                                                                                                                                                                                                                                                                                                                                                                                                                                                                                                                                                                                                                                      | 5.6%     | 6.5%      | 6.8%      | -17.65%         |
| Net Absorption                                                                                                                                                                                                                                                                                                                                                                                                                                                                                                                                                                                                                                                                                                                                                                                                                                                                                                                                                                                                                                                                                                                                                                                                                                                                                                                                                                                                                                                                                                                                                                                                                                                                                                                                                                                                                                                                                                                                                                                                                                                                                                                 | (39,566) | (101,688) | (283,489) | N/A             |