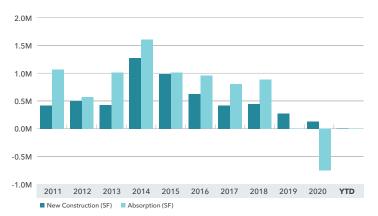

#### **NEW RETAIL CONSTRUCTION & ABSORPTION**

| The state of the s | 2Q 2021  | 1Q 2021   | 2Q 2020   | Annual % Change |
|--------------------------------------------------------------------------------------------------------------------------------------------------------------------------------------------------------------------------------------------------------------------------------------------------------------------------------------------------------------------------------------------------------------------------------------------------------------------------------------------------------------------------------------------------------------------------------------------------------------------------------------------------------------------------------------------------------------------------------------------------------------------------------------------------------------------------------------------------------------------------------------------------------------------------------------------------------------------------------------------------------------------------------------------------------------------------------------------------------------------------------------------------------------------------------------------------------------------------------------------------------------------------------------------------------------------------------------------------------------------------------------------------------------------------------------------------------------------------------------------------------------------------------------------------------------------------------------------------------------------------------------------------------------------------------------------------------------------------------------------------------------------------------------------------------------------------------------------------------------------------------------------------------------------------------------------------------------------------------------------------------------------------------------------------------------------------------------------------------------------------------|----------|-----------|-----------|-----------------|
| New Construction                                                                                                                                                                                                                                                                                                                                                                                                                                                                                                                                                                                                                                                                                                                                                                                                                                                                                                                                                                                                                                                                                                                                                                                                                                                                                                                                                                                                                                                                                                                                                                                                                                                                                                                                                                                                                                                                                                                                                                                                                                                                                                               | 65,756   | 62,650    | 15,625    | 320.84%         |
| Under Construction                                                                                                                                                                                                                                                                                                                                                                                                                                                                                                                                                                                                                                                                                                                                                                                                                                                                                                                                                                                                                                                                                                                                                                                                                                                                                                                                                                                                                                                                                                                                                                                                                                                                                                                                                                                                                                                                                                                                                                                                                                                                                                             | 623,687  | 459,348   | 317,225   | 96.61%          |
| Vacancy Rate                                                                                                                                                                                                                                                                                                                                                                                                                                                                                                                                                                                                                                                                                                                                                                                                                                                                                                                                                                                                                                                                                                                                                                                                                                                                                                                                                                                                                                                                                                                                                                                                                                                                                                                                                                                                                                                                                                                                                                                                                                                                                                                   | 4.1%     | 4.0%      | 3.5%      | 17.14%          |
| Average Asking Rents                                                                                                                                                                                                                                                                                                                                                                                                                                                                                                                                                                                                                                                                                                                                                                                                                                                                                                                                                                                                                                                                                                                                                                                                                                                                                                                                                                                                                                                                                                                                                                                                                                                                                                                                                                                                                                                                                                                                                                                                                                                                                                           | \$1.68   | \$1.66    | \$1.66    | 1.20%           |
| Average Sales Price/SF                                                                                                                                                                                                                                                                                                                                                                                                                                                                                                                                                                                                                                                                                                                                                                                                                                                                                                                                                                                                                                                                                                                                                                                                                                                                                                                                                                                                                                                                                                                                                                                                                                                                                                                                                                                                                                                                                                                                                                                                                                                                                                         | \$171.60 | \$259.71  | \$156.00  | 10.00%          |
| Cap Rates                                                                                                                                                                                                                                                                                                                                                                                                                                                                                                                                                                                                                                                                                                                                                                                                                                                                                                                                                                                                                                                                                                                                                                                                                                                                                                                                                                                                                                                                                                                                                                                                                                                                                                                                                                                                                                                                                                                                                                                                                                                                                                                      | 5.6%     | 6.5%      | 6.8%      | -17.65%         |
| Net Absorption                                                                                                                                                                                                                                                                                                                                                                                                                                                                                                                                                                                                                                                                                                                                                                                                                                                                                                                                                                                                                                                                                                                                                                                                                                                                                                                                                                                                                                                                                                                                                                                                                                                                                                                                                                                                                                                                                                                                                                                                                                                                                                                 | (39,566) | (101,688) | (283,489) | N/A             |