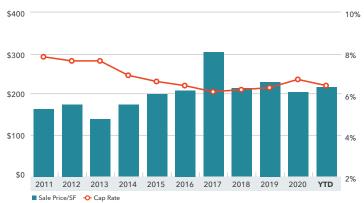

#### AVERAGE SALES PRICE/SF & CAP RATES

The information in this report was composed by the Kidder Mathews Research Group.

| The state of the s | 2Q 2021  | 1Q 2021   | 2Q 2020   | Annual % Change |
|--------------------------------------------------------------------------------------------------------------------------------------------------------------------------------------------------------------------------------------------------------------------------------------------------------------------------------------------------------------------------------------------------------------------------------------------------------------------------------------------------------------------------------------------------------------------------------------------------------------------------------------------------------------------------------------------------------------------------------------------------------------------------------------------------------------------------------------------------------------------------------------------------------------------------------------------------------------------------------------------------------------------------------------------------------------------------------------------------------------------------------------------------------------------------------------------------------------------------------------------------------------------------------------------------------------------------------------------------------------------------------------------------------------------------------------------------------------------------------------------------------------------------------------------------------------------------------------------------------------------------------------------------------------------------------------------------------------------------------------------------------------------------------------------------------------------------------------------------------------------------------------------------------------------------------------------------------------------------------------------------------------------------------------------------------------------------------------------------------------------------------|----------|-----------|-----------|-----------------|
| New Construction                                                                                                                                                                                                                                                                                                                                                                                                                                                                                                                                                                                                                                                                                                                                                                                                                                                                                                                                                                                                                                                                                                                                                                                                                                                                                                                                                                                                                                                                                                                                                                                                                                                                                                                                                                                                                                                                                                                                                                                                                                                                                                               | 65,756   | 62,650    | 15,625    | 320.84%         |
| Under Construction                                                                                                                                                                                                                                                                                                                                                                                                                                                                                                                                                                                                                                                                                                                                                                                                                                                                                                                                                                                                                                                                                                                                                                                                                                                                                                                                                                                                                                                                                                                                                                                                                                                                                                                                                                                                                                                                                                                                                                                                                                                                                                             | 623,687  | 459,348   | 317,225   | 96.61%          |
| Vacancy Rate                                                                                                                                                                                                                                                                                                                                                                                                                                                                                                                                                                                                                                                                                                                                                                                                                                                                                                                                                                                                                                                                                                                                                                                                                                                                                                                                                                                                                                                                                                                                                                                                                                                                                                                                                                                                                                                                                                                                                                                                                                                                                                                   | 4.1%     | 4.0%      | 3.5%      | 17.14%          |
| Average Asking Rents                                                                                                                                                                                                                                                                                                                                                                                                                                                                                                                                                                                                                                                                                                                                                                                                                                                                                                                                                                                                                                                                                                                                                                                                                                                                                                                                                                                                                                                                                                                                                                                                                                                                                                                                                                                                                                                                                                                                                                                                                                                                                                           | \$1.68   | \$1.66    | \$1.66    | 1.20%           |
| Average Sales Price/SF                                                                                                                                                                                                                                                                                                                                                                                                                                                                                                                                                                                                                                                                                                                                                                                                                                                                                                                                                                                                                                                                                                                                                                                                                                                                                                                                                                                                                                                                                                                                                                                                                                                                                                                                                                                                                                                                                                                                                                                                                                                                                                         | \$171.60 | \$259.71  | \$156.00  | 10.00%          |
| Cap Rates                                                                                                                                                                                                                                                                                                                                                                                                                                                                                                                                                                                                                                                                                                                                                                                                                                                                                                                                                                                                                                                                                                                                                                                                                                                                                                                                                                                                                                                                                                                                                                                                                                                                                                                                                                                                                                                                                                                                                                                                                                                                                                                      | 5.6%     | 6.5%      | 6.8%      | -17.65%         |
| Net Absorption                                                                                                                                                                                                                                                                                                                                                                                                                                                                                                                                                                                                                                                                                                                                                                                                                                                                                                                                                                                                                                                                                                                                                                                                                                                                                                                                                                                                                                                                                                                                                                                                                                                                                                                                                                                                                                                                                                                                                                                                                                                                                                                 | (39,566) | (101,688) | (283,489) | N/A             |