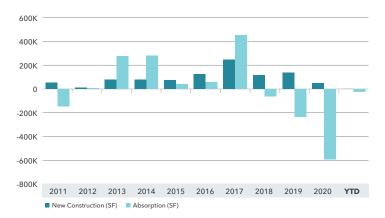

#### **AVERAGE ASKING RENT/SF & VACANCY RATE**

| The state of the s | 2Q 2021  | 1Q 2021      | 2Q 2020   | Annual % Change |
|--------------------------------------------------------------------------------------------------------------------------------------------------------------------------------------------------------------------------------------------------------------------------------------------------------------------------------------------------------------------------------------------------------------------------------------------------------------------------------------------------------------------------------------------------------------------------------------------------------------------------------------------------------------------------------------------------------------------------------------------------------------------------------------------------------------------------------------------------------------------------------------------------------------------------------------------------------------------------------------------------------------------------------------------------------------------------------------------------------------------------------------------------------------------------------------------------------------------------------------------------------------------------------------------------------------------------------------------------------------------------------------------------------------------------------------------------------------------------------------------------------------------------------------------------------------------------------------------------------------------------------------------------------------------------------------------------------------------------------------------------------------------------------------------------------------------------------------------------------------------------------------------------------------------------------------------------------------------------------------------------------------------------------------------------------------------------------------------------------------------------------|----------|--------------|-----------|-----------------|
| lew Construction                                                                                                                                                                                                                                                                                                                                                                                                                                                                                                                                                                                                                                                                                                                                                                                                                                                                                                                                                                                                                                                                                                                                                                                                                                                                                                                                                                                                                                                                                                                                                                                                                                                                                                                                                                                                                                                                                                                                                                                                                                                                                                               | 0        | <b>3 7</b> 0 | 0         | N/A             |
| Inder Construction                                                                                                                                                                                                                                                                                                                                                                                                                                                                                                                                                                                                                                                                                                                                                                                                                                                                                                                                                                                                                                                                                                                                                                                                                                                                                                                                                                                                                                                                                                                                                                                                                                                                                                                                                                                                                                                                                                                                                                                                                                                                                                             | 14,579   | 14,579       | 64,579    | -77.42%         |
| Vacancy Rate                                                                                                                                                                                                                                                                                                                                                                                                                                                                                                                                                                                                                                                                                                                                                                                                                                                                                                                                                                                                                                                                                                                                                                                                                                                                                                                                                                                                                                                                                                                                                                                                                                                                                                                                                                                                                                                                                                                                                                                                                                                                                                                   | 5.6%     | 5.6%         | 4.7%      | 19.15%          |
| Average Asking Rents (NNN)                                                                                                                                                                                                                                                                                                                                                                                                                                                                                                                                                                                                                                                                                                                                                                                                                                                                                                                                                                                                                                                                                                                                                                                                                                                                                                                                                                                                                                                                                                                                                                                                                                                                                                                                                                                                                                                                                                                                                                                                                                                                                                     | \$39.72  | \$40.08      | \$40.56   | -2.07%          |
| Average Sales Price/SF                                                                                                                                                                                                                                                                                                                                                                                                                                                                                                                                                                                                                                                                                                                                                                                                                                                                                                                                                                                                                                                                                                                                                                                                                                                                                                                                                                                                                                                                                                                                                                                                                                                                                                                                                                                                                                                                                                                                                                                                                                                                                                         | \$617.70 | \$662.55     | \$736.61  | -16.14%         |
| Cap Rates                                                                                                                                                                                                                                                                                                                                                                                                                                                                                                                                                                                                                                                                                                                                                                                                                                                                                                                                                                                                                                                                                                                                                                                                                                                                                                                                                                                                                                                                                                                                                                                                                                                                                                                                                                                                                                                                                                                                                                                                                                                                                                                      | 4.8%     | 4.5%         | 5.0%      | -4.00%          |
| Net Absorption                                                                                                                                                                                                                                                                                                                                                                                                                                                                                                                                                                                                                                                                                                                                                                                                                                                                                                                                                                                                                                                                                                                                                                                                                                                                                                                                                                                                                                                                                                                                                                                                                                                                                                                                                                                                                                                                                                                                                                                                                                                                                                                 | (10,396) | (3,557)      | (181,568) | N/A             |