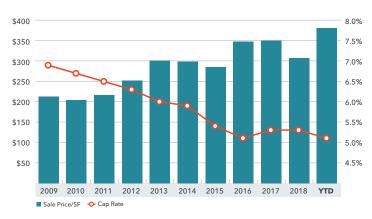

#### **AVERAGE SALES PRICE/SF & CAP RATES**

The information in this report was composed by the Kidder Mathews Research Group.

| The state of the s | 3Q 2019  | 2Q 2019  | 3Q 2018  | Annual % Change |
|--------------------------------------------------------------------------------------------------------------------------------------------------------------------------------------------------------------------------------------------------------------------------------------------------------------------------------------------------------------------------------------------------------------------------------------------------------------------------------------------------------------------------------------------------------------------------------------------------------------------------------------------------------------------------------------------------------------------------------------------------------------------------------------------------------------------------------------------------------------------------------------------------------------------------------------------------------------------------------------------------------------------------------------------------------------------------------------------------------------------------------------------------------------------------------------------------------------------------------------------------------------------------------------------------------------------------------------------------------------------------------------------------------------------------------------------------------------------------------------------------------------------------------------------------------------------------------------------------------------------------------------------------------------------------------------------------------------------------------------------------------------------------------------------------------------------------------------------------------------------------------------------------------------------------------------------------------------------------------------------------------------------------------------------------------------------------------------------------------------------------------|----------|----------|----------|-----------------|
| New Construction                                                                                                                                                                                                                                                                                                                                                                                                                                                                                                                                                                                                                                                                                                                                                                                                                                                                                                                                                                                                                                                                                                                                                                                                                                                                                                                                                                                                                                                                                                                                                                                                                                                                                                                                                                                                                                                                                                                                                                                                                                                                                                               | 28,159   | 41,909   | 181,957  | -84.52%         |
| Jnder Construction                                                                                                                                                                                                                                                                                                                                                                                                                                                                                                                                                                                                                                                                                                                                                                                                                                                                                                                                                                                                                                                                                                                                                                                                                                                                                                                                                                                                                                                                                                                                                                                                                                                                                                                                                                                                                                                                                                                                                                                                                                                                                                             | 175,003  | 137,606  | 278,374  | -37.13%         |
| Vacancy Rate                                                                                                                                                                                                                                                                                                                                                                                                                                                                                                                                                                                                                                                                                                                                                                                                                                                                                                                                                                                                                                                                                                                                                                                                                                                                                                                                                                                                                                                                                                                                                                                                                                                                                                                                                                                                                                                                                                                                                                                                                                                                                                                   | 3.7%     | 3.7%     | 3.5%     | 5.71%           |
| Average Asking Rents (NNN)                                                                                                                                                                                                                                                                                                                                                                                                                                                                                                                                                                                                                                                                                                                                                                                                                                                                                                                                                                                                                                                                                                                                                                                                                                                                                                                                                                                                                                                                                                                                                                                                                                                                                                                                                                                                                                                                                                                                                                                                                                                                                                     | \$27.36  | \$27.24  | \$25.68  | 6.54%           |
| Average Sales Price/SF                                                                                                                                                                                                                                                                                                                                                                                                                                                                                                                                                                                                                                                                                                                                                                                                                                                                                                                                                                                                                                                                                                                                                                                                                                                                                                                                                                                                                                                                                                                                                                                                                                                                                                                                                                                                                                                                                                                                                                                                                                                                                                         | \$322.98 | \$428.90 | \$330.09 | -2.15%          |
| Cap Rates                                                                                                                                                                                                                                                                                                                                                                                                                                                                                                                                                                                                                                                                                                                                                                                                                                                                                                                                                                                                                                                                                                                                                                                                                                                                                                                                                                                                                                                                                                                                                                                                                                                                                                                                                                                                                                                                                                                                                                                                                                                                                                                      | 5.40%    | 4.90%    | 4.90%    | 10.20%          |
| Net Absorption                                                                                                                                                                                                                                                                                                                                                                                                                                                                                                                                                                                                                                                                                                                                                                                                                                                                                                                                                                                                                                                                                                                                                                                                                                                                                                                                                                                                                                                                                                                                                                                                                                                                                                                                                                                                                                                                                                                                                                                                                                                                                                                 | -2,438   | -83,409  | 659,298  | N/A             |