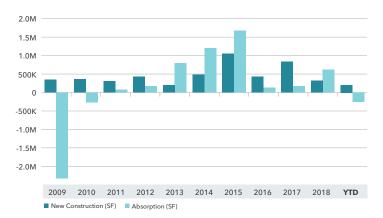

#### **NEW RETAIL CONSTRUCTION & ABSORPTION**

| The state of the s | 3Q 2019  | 2Q 2019  | 3Q 2018  | Annual % Change |
|--------------------------------------------------------------------------------------------------------------------------------------------------------------------------------------------------------------------------------------------------------------------------------------------------------------------------------------------------------------------------------------------------------------------------------------------------------------------------------------------------------------------------------------------------------------------------------------------------------------------------------------------------------------------------------------------------------------------------------------------------------------------------------------------------------------------------------------------------------------------------------------------------------------------------------------------------------------------------------------------------------------------------------------------------------------------------------------------------------------------------------------------------------------------------------------------------------------------------------------------------------------------------------------------------------------------------------------------------------------------------------------------------------------------------------------------------------------------------------------------------------------------------------------------------------------------------------------------------------------------------------------------------------------------------------------------------------------------------------------------------------------------------------------------------------------------------------------------------------------------------------------------------------------------------------------------------------------------------------------------------------------------------------------------------------------------------------------------------------------------------------|----------|----------|----------|-----------------|
| New Construction                                                                                                                                                                                                                                                                                                                                                                                                                                                                                                                                                                                                                                                                                                                                                                                                                                                                                                                                                                                                                                                                                                                                                                                                                                                                                                                                                                                                                                                                                                                                                                                                                                                                                                                                                                                                                                                                                                                                                                                                                                                                                                               | 28,159   | 41,909   | 181,957  | -84.52%         |
| Jnder Construction                                                                                                                                                                                                                                                                                                                                                                                                                                                                                                                                                                                                                                                                                                                                                                                                                                                                                                                                                                                                                                                                                                                                                                                                                                                                                                                                                                                                                                                                                                                                                                                                                                                                                                                                                                                                                                                                                                                                                                                                                                                                                                             | 175,003  | 137,606  | 278,374  | -37.13%         |
| Vacancy Rate                                                                                                                                                                                                                                                                                                                                                                                                                                                                                                                                                                                                                                                                                                                                                                                                                                                                                                                                                                                                                                                                                                                                                                                                                                                                                                                                                                                                                                                                                                                                                                                                                                                                                                                                                                                                                                                                                                                                                                                                                                                                                                                   | 3.7%     | 3.7%     | 3.5%     | 5.71%           |
| Average Asking Rents (NNN)                                                                                                                                                                                                                                                                                                                                                                                                                                                                                                                                                                                                                                                                                                                                                                                                                                                                                                                                                                                                                                                                                                                                                                                                                                                                                                                                                                                                                                                                                                                                                                                                                                                                                                                                                                                                                                                                                                                                                                                                                                                                                                     | \$27.36  | \$27.24  | \$25.68  | 6.54%           |
| Average Sales Price/SF                                                                                                                                                                                                                                                                                                                                                                                                                                                                                                                                                                                                                                                                                                                                                                                                                                                                                                                                                                                                                                                                                                                                                                                                                                                                                                                                                                                                                                                                                                                                                                                                                                                                                                                                                                                                                                                                                                                                                                                                                                                                                                         | \$322.98 | \$428.90 | \$330.09 | -2.15%          |
| Cap Rates                                                                                                                                                                                                                                                                                                                                                                                                                                                                                                                                                                                                                                                                                                                                                                                                                                                                                                                                                                                                                                                                                                                                                                                                                                                                                                                                                                                                                                                                                                                                                                                                                                                                                                                                                                                                                                                                                                                                                                                                                                                                                                                      | 5.40%    | 4.90%    | 4.90%    | 10.20%          |
| Net Absorption                                                                                                                                                                                                                                                                                                                                                                                                                                                                                                                                                                                                                                                                                                                                                                                                                                                                                                                                                                                                                                                                                                                                                                                                                                                                                                                                                                                                                                                                                                                                                                                                                                                                                                                                                                                                                                                                                                                                                                                                                                                                                                                 | -2,438   | -83,409  | 659,298  | N/A             |