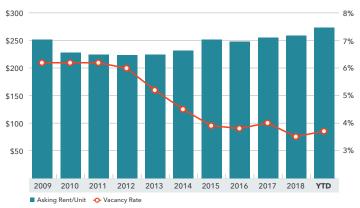

#### **AVERAGE ASKING RENT/SF & VACANCY RATE**

| The state of the s | 3Q 2019  | 2Q 2019  | 3Q 2018  | Annual % Change |
|--------------------------------------------------------------------------------------------------------------------------------------------------------------------------------------------------------------------------------------------------------------------------------------------------------------------------------------------------------------------------------------------------------------------------------------------------------------------------------------------------------------------------------------------------------------------------------------------------------------------------------------------------------------------------------------------------------------------------------------------------------------------------------------------------------------------------------------------------------------------------------------------------------------------------------------------------------------------------------------------------------------------------------------------------------------------------------------------------------------------------------------------------------------------------------------------------------------------------------------------------------------------------------------------------------------------------------------------------------------------------------------------------------------------------------------------------------------------------------------------------------------------------------------------------------------------------------------------------------------------------------------------------------------------------------------------------------------------------------------------------------------------------------------------------------------------------------------------------------------------------------------------------------------------------------------------------------------------------------------------------------------------------------------------------------------------------------------------------------------------------------|----------|----------|----------|-----------------|
| New Construction                                                                                                                                                                                                                                                                                                                                                                                                                                                                                                                                                                                                                                                                                                                                                                                                                                                                                                                                                                                                                                                                                                                                                                                                                                                                                                                                                                                                                                                                                                                                                                                                                                                                                                                                                                                                                                                                                                                                                                                                                                                                                                               | 28,159   | 41,909   | 181,957  | -84.52%         |
| Jnder Construction                                                                                                                                                                                                                                                                                                                                                                                                                                                                                                                                                                                                                                                                                                                                                                                                                                                                                                                                                                                                                                                                                                                                                                                                                                                                                                                                                                                                                                                                                                                                                                                                                                                                                                                                                                                                                                                                                                                                                                                                                                                                                                             | 175,003  | 137,606  | 278,374  | -37.13%         |
| Vacancy Rate                                                                                                                                                                                                                                                                                                                                                                                                                                                                                                                                                                                                                                                                                                                                                                                                                                                                                                                                                                                                                                                                                                                                                                                                                                                                                                                                                                                                                                                                                                                                                                                                                                                                                                                                                                                                                                                                                                                                                                                                                                                                                                                   | 3.7%     | 3.7%     | 3.5%     | 5.71%           |
| Average Asking Rents (NNN)                                                                                                                                                                                                                                                                                                                                                                                                                                                                                                                                                                                                                                                                                                                                                                                                                                                                                                                                                                                                                                                                                                                                                                                                                                                                                                                                                                                                                                                                                                                                                                                                                                                                                                                                                                                                                                                                                                                                                                                                                                                                                                     | \$27.36  | \$27.24  | \$25.68  | 6.54%           |
| Average Sales Price/SF                                                                                                                                                                                                                                                                                                                                                                                                                                                                                                                                                                                                                                                                                                                                                                                                                                                                                                                                                                                                                                                                                                                                                                                                                                                                                                                                                                                                                                                                                                                                                                                                                                                                                                                                                                                                                                                                                                                                                                                                                                                                                                         | \$322.98 | \$428.90 | \$330.09 | -2.15%          |
| Cap Rates                                                                                                                                                                                                                                                                                                                                                                                                                                                                                                                                                                                                                                                                                                                                                                                                                                                                                                                                                                                                                                                                                                                                                                                                                                                                                                                                                                                                                                                                                                                                                                                                                                                                                                                                                                                                                                                                                                                                                                                                                                                                                                                      | 5.40%    | 4.90%    | 4.90%    | 10.20%          |
| Net Absorption                                                                                                                                                                                                                                                                                                                                                                                                                                                                                                                                                                                                                                                                                                                                                                                                                                                                                                                                                                                                                                                                                                                                                                                                                                                                                                                                                                                                                                                                                                                                                                                                                                                                                                                                                                                                                                                                                                                                                                                                                                                                                                                 | -2,438   | -83,409  | 659,298  | N/A             |