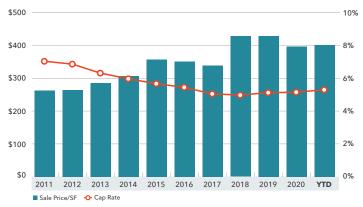

#### **AVERAGE SALES PRICE/SF & CAP RATES**

The information in this report was composed by the Kidder Mathews Research Group.

| and the state of t |                                                                                                                                                                                                                                                                                                                                                                                                                                                                                                                                                                                                                                                                                                                                                                                                                                                                                                                                                                                                                                                                                                                                                                                                                                                                                                                                                                                                                                                                                                                                                                                                                                                                                                                                                                                                                                                                                                                                                                                                                                                                                                                                | 1Q 2021   | 4Q 2020   | 1Q 2020   | Annual % Change |
|--------------------------------------------------------------------------------------------------------------------------------------------------------------------------------------------------------------------------------------------------------------------------------------------------------------------------------------------------------------------------------------------------------------------------------------------------------------------------------------------------------------------------------------------------------------------------------------------------------------------------------------------------------------------------------------------------------------------------------------------------------------------------------------------------------------------------------------------------------------------------------------------------------------------------------------------------------------------------------------------------------------------------------------------------------------------------------------------------------------------------------------------------------------------------------------------------------------------------------------------------------------------------------------------------------------------------------------------------------------------------------------------------------------------------------------------------------------------------------------------------------------------------------------------------------------------------------------------------------------------------------------------------------------------------------------------------------------------------------------------------------------------------------------------------------------------------------------------------------------------------------------------------------------------------------------------------------------------------------------------------------------------------------------------------------------------------------------------------------------------------------|--------------------------------------------------------------------------------------------------------------------------------------------------------------------------------------------------------------------------------------------------------------------------------------------------------------------------------------------------------------------------------------------------------------------------------------------------------------------------------------------------------------------------------------------------------------------------------------------------------------------------------------------------------------------------------------------------------------------------------------------------------------------------------------------------------------------------------------------------------------------------------------------------------------------------------------------------------------------------------------------------------------------------------------------------------------------------------------------------------------------------------------------------------------------------------------------------------------------------------------------------------------------------------------------------------------------------------------------------------------------------------------------------------------------------------------------------------------------------------------------------------------------------------------------------------------------------------------------------------------------------------------------------------------------------------------------------------------------------------------------------------------------------------------------------------------------------------------------------------------------------------------------------------------------------------------------------------------------------------------------------------------------------------------------------------------------------------------------------------------------------------|-----------|-----------|-----------|-----------------|
| New Construction                                                                                                                                                                                                                                                                                                                                                                                                                                                                                                                                                                                                                                                                                                                                                                                                                                                                                                                                                                                                                                                                                                                                                                                                                                                                                                                                                                                                                                                                                                                                                                                                                                                                                                                                                                                                                                                                                                                                                                                                                                                                                                               |                                                                                                                                                                                                                                                                                                                                                                                                                                                                                                                                                                                                                                                                                                                                                                                                                                                                                                                                                                                                                                                                                                                                                                                                                                                                                                                                                                                                                                                                                                                                                                                                                                                                                                                                                                                                                                                                                                                                                                                                                                                                                                                                | 264,432   | 249,907   | 485,708   | -45.56%         |
| Under Construction                                                                                                                                                                                                                                                                                                                                                                                                                                                                                                                                                                                                                                                                                                                                                                                                                                                                                                                                                                                                                                                                                                                                                                                                                                                                                                                                                                                                                                                                                                                                                                                                                                                                                                                                                                                                                                                                                                                                                                                                                                                                                                             | SH T                                                                                                                                                                                                                                                                                                                                                                                                                                                                                                                                                                                                                                                                                                                                                                                                                                                                                                                                                                                                                                                                                                                                                                                                                                                                                                                                                                                                                                                                                                                                                                                                                                                                                                                                                                                                                                                                                                                                                                                                                                                                                                                           | 2,212,090 | 2,445,683 | 2,658,133 | -16.78%         |
| Vacancy Rate                                                                                                                                                                                                                                                                                                                                                                                                                                                                                                                                                                                                                                                                                                                                                                                                                                                                                                                                                                                                                                                                                                                                                                                                                                                                                                                                                                                                                                                                                                                                                                                                                                                                                                                                                                                                                                                                                                                                                                                                                                                                                                                   |                                                                                                                                                                                                                                                                                                                                                                                                                                                                                                                                                                                                                                                                                                                                                                                                                                                                                                                                                                                                                                                                                                                                                                                                                                                                                                                                                                                                                                                                                                                                                                                                                                                                                                                                                                                                                                                                                                                                                                                                                                                                                                                                | 5.2%      | 5.1%      | 4.5%      | 15.56%          |
| Average Asking Rents (NNN)                                                                                                                                                                                                                                                                                                                                                                                                                                                                                                                                                                                                                                                                                                                                                                                                                                                                                                                                                                                                                                                                                                                                                                                                                                                                                                                                                                                                                                                                                                                                                                                                                                                                                                                                                                                                                                                                                                                                                                                                                                                                                                     | Water State of the | \$2.73    | \$2.74    | \$2.74    | -0.36%          |
| Average Sales Price/SF                                                                                                                                                                                                                                                                                                                                                                                                                                                                                                                                                                                                                                                                                                                                                                                                                                                                                                                                                                                                                                                                                                                                                                                                                                                                                                                                                                                                                                                                                                                                                                                                                                                                                                                                                                                                                                                                                                                                                                                                                                                                                                         |                                                                                                                                                                                                                                                                                                                                                                                                                                                                                                                                                                                                                                                                                                                                                                                                                                                                                                                                                                                                                                                                                                                                                                                                                                                                                                                                                                                                                                                                                                                                                                                                                                                                                                                                                                                                                                                                                                                                                                                                                                                                                                                                | \$400.81  | \$437.04  | \$432.84  | -7.40%          |
| Cap Rates                                                                                                                                                                                                                                                                                                                                                                                                                                                                                                                                                                                                                                                                                                                                                                                                                                                                                                                                                                                                                                                                                                                                                                                                                                                                                                                                                                                                                                                                                                                                                                                                                                                                                                                                                                                                                                                                                                                                                                                                                                                                                                                      |                                                                                                                                                                                                                                                                                                                                                                                                                                                                                                                                                                                                                                                                                                                                                                                                                                                                                                                                                                                                                                                                                                                                                                                                                                                                                                                                                                                                                                                                                                                                                                                                                                                                                                                                                                                                                                                                                                                                                                                                                                                                                                                                | 5.3%      | 5.6%      | 5.0%      | 6.00%           |
| Net Absorption                                                                                                                                                                                                                                                                                                                                                                                                                                                                                                                                                                                                                                                                                                                                                                                                                                                                                                                                                                                                                                                                                                                                                                                                                                                                                                                                                                                                                                                                                                                                                                                                                                                                                                                                                                                                                                                                                                                                                                                                                                                                                                                 |                                                                                                                                                                                                                                                                                                                                                                                                                                                                                                                                                                                                                                                                                                                                                                                                                                                                                                                                                                                                                                                                                                                                                                                                                                                                                                                                                                                                                                                                                                                                                                                                                                                                                                                                                                                                                                                                                                                                                                                                                                                                                                                                | (236,538) | (392,720) | (76,390)  | N/A             |