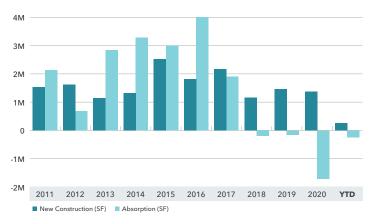

#### **NEW RETAIL CONSTRUCTION & ABSORPTION**

| and the state of t |                                                                                                                                                                                                                                                                                                                                                                                                                                                                                                                                                                                                                                                                                                                                                                                                                                                                                                                                                                                                                                                                                                                                                                                                                                                                                                                                                                                                                                                                                                                                                                                                                                                                                                                                                                                                                                                                                                                                                                                                                                                                                                                                | 1Q 2021   | 4Q 2020   | 1Q 2020   | Annual % Change |
|--------------------------------------------------------------------------------------------------------------------------------------------------------------------------------------------------------------------------------------------------------------------------------------------------------------------------------------------------------------------------------------------------------------------------------------------------------------------------------------------------------------------------------------------------------------------------------------------------------------------------------------------------------------------------------------------------------------------------------------------------------------------------------------------------------------------------------------------------------------------------------------------------------------------------------------------------------------------------------------------------------------------------------------------------------------------------------------------------------------------------------------------------------------------------------------------------------------------------------------------------------------------------------------------------------------------------------------------------------------------------------------------------------------------------------------------------------------------------------------------------------------------------------------------------------------------------------------------------------------------------------------------------------------------------------------------------------------------------------------------------------------------------------------------------------------------------------------------------------------------------------------------------------------------------------------------------------------------------------------------------------------------------------------------------------------------------------------------------------------------------------|--------------------------------------------------------------------------------------------------------------------------------------------------------------------------------------------------------------------------------------------------------------------------------------------------------------------------------------------------------------------------------------------------------------------------------------------------------------------------------------------------------------------------------------------------------------------------------------------------------------------------------------------------------------------------------------------------------------------------------------------------------------------------------------------------------------------------------------------------------------------------------------------------------------------------------------------------------------------------------------------------------------------------------------------------------------------------------------------------------------------------------------------------------------------------------------------------------------------------------------------------------------------------------------------------------------------------------------------------------------------------------------------------------------------------------------------------------------------------------------------------------------------------------------------------------------------------------------------------------------------------------------------------------------------------------------------------------------------------------------------------------------------------------------------------------------------------------------------------------------------------------------------------------------------------------------------------------------------------------------------------------------------------------------------------------------------------------------------------------------------------------|-----------|-----------|-----------|-----------------|
| New Construction                                                                                                                                                                                                                                                                                                                                                                                                                                                                                                                                                                                                                                                                                                                                                                                                                                                                                                                                                                                                                                                                                                                                                                                                                                                                                                                                                                                                                                                                                                                                                                                                                                                                                                                                                                                                                                                                                                                                                                                                                                                                                                               |                                                                                                                                                                                                                                                                                                                                                                                                                                                                                                                                                                                                                                                                                                                                                                                                                                                                                                                                                                                                                                                                                                                                                                                                                                                                                                                                                                                                                                                                                                                                                                                                                                                                                                                                                                                                                                                                                                                                                                                                                                                                                                                                | 264,432   | 249,907   | 485,708   | -45.56%         |
| Under Construction                                                                                                                                                                                                                                                                                                                                                                                                                                                                                                                                                                                                                                                                                                                                                                                                                                                                                                                                                                                                                                                                                                                                                                                                                                                                                                                                                                                                                                                                                                                                                                                                                                                                                                                                                                                                                                                                                                                                                                                                                                                                                                             | SH T                                                                                                                                                                                                                                                                                                                                                                                                                                                                                                                                                                                                                                                                                                                                                                                                                                                                                                                                                                                                                                                                                                                                                                                                                                                                                                                                                                                                                                                                                                                                                                                                                                                                                                                                                                                                                                                                                                                                                                                                                                                                                                                           | 2,212,090 | 2,445,683 | 2,658,133 | -16.78%         |
| Vacancy Rate                                                                                                                                                                                                                                                                                                                                                                                                                                                                                                                                                                                                                                                                                                                                                                                                                                                                                                                                                                                                                                                                                                                                                                                                                                                                                                                                                                                                                                                                                                                                                                                                                                                                                                                                                                                                                                                                                                                                                                                                                                                                                                                   |                                                                                                                                                                                                                                                                                                                                                                                                                                                                                                                                                                                                                                                                                                                                                                                                                                                                                                                                                                                                                                                                                                                                                                                                                                                                                                                                                                                                                                                                                                                                                                                                                                                                                                                                                                                                                                                                                                                                                                                                                                                                                                                                | 5.2%      | 5.1%      | 4.5%      | 15.56%          |
| Average Asking Rents (NNN)                                                                                                                                                                                                                                                                                                                                                                                                                                                                                                                                                                                                                                                                                                                                                                                                                                                                                                                                                                                                                                                                                                                                                                                                                                                                                                                                                                                                                                                                                                                                                                                                                                                                                                                                                                                                                                                                                                                                                                                                                                                                                                     | Water State of the | \$2.73    | \$2.74    | \$2.74    | -0.36%          |
| Average Sales Price/SF                                                                                                                                                                                                                                                                                                                                                                                                                                                                                                                                                                                                                                                                                                                                                                                                                                                                                                                                                                                                                                                                                                                                                                                                                                                                                                                                                                                                                                                                                                                                                                                                                                                                                                                                                                                                                                                                                                                                                                                                                                                                                                         |                                                                                                                                                                                                                                                                                                                                                                                                                                                                                                                                                                                                                                                                                                                                                                                                                                                                                                                                                                                                                                                                                                                                                                                                                                                                                                                                                                                                                                                                                                                                                                                                                                                                                                                                                                                                                                                                                                                                                                                                                                                                                                                                | \$400.81  | \$437.04  | \$432.84  | -7.40%          |
| Cap Rates                                                                                                                                                                                                                                                                                                                                                                                                                                                                                                                                                                                                                                                                                                                                                                                                                                                                                                                                                                                                                                                                                                                                                                                                                                                                                                                                                                                                                                                                                                                                                                                                                                                                                                                                                                                                                                                                                                                                                                                                                                                                                                                      |                                                                                                                                                                                                                                                                                                                                                                                                                                                                                                                                                                                                                                                                                                                                                                                                                                                                                                                                                                                                                                                                                                                                                                                                                                                                                                                                                                                                                                                                                                                                                                                                                                                                                                                                                                                                                                                                                                                                                                                                                                                                                                                                | 5.3%      | 5.6%      | 5.0%      | 6.00%           |
| Net Absorption                                                                                                                                                                                                                                                                                                                                                                                                                                                                                                                                                                                                                                                                                                                                                                                                                                                                                                                                                                                                                                                                                                                                                                                                                                                                                                                                                                                                                                                                                                                                                                                                                                                                                                                                                                                                                                                                                                                                                                                                                                                                                                                 |                                                                                                                                                                                                                                                                                                                                                                                                                                                                                                                                                                                                                                                                                                                                                                                                                                                                                                                                                                                                                                                                                                                                                                                                                                                                                                                                                                                                                                                                                                                                                                                                                                                                                                                                                                                                                                                                                                                                                                                                                                                                                                                                | (236,538) | (392,720) | (76,390)  | N/A             |