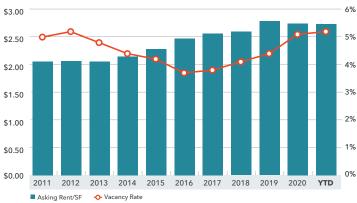

#### **AVERAGE ASKING RENT/SF & VACANCY RATE**

| and the state of t |                                                                                                                                                                                                                                                                                                                                                                                                                                                                                                                                                                                                                                                                                                                                                                                                                                                                                                                                                                                                                                                                                                                                                                                                                                                                                                                                                                                                                                                                                                                                                                                                                                                                                                                                                                                                                                                                                                                                                                                                                                                                                                                                | 1Q 2021   | 4Q 2020   | 1Q 2020   | Annual % Change |
|--------------------------------------------------------------------------------------------------------------------------------------------------------------------------------------------------------------------------------------------------------------------------------------------------------------------------------------------------------------------------------------------------------------------------------------------------------------------------------------------------------------------------------------------------------------------------------------------------------------------------------------------------------------------------------------------------------------------------------------------------------------------------------------------------------------------------------------------------------------------------------------------------------------------------------------------------------------------------------------------------------------------------------------------------------------------------------------------------------------------------------------------------------------------------------------------------------------------------------------------------------------------------------------------------------------------------------------------------------------------------------------------------------------------------------------------------------------------------------------------------------------------------------------------------------------------------------------------------------------------------------------------------------------------------------------------------------------------------------------------------------------------------------------------------------------------------------------------------------------------------------------------------------------------------------------------------------------------------------------------------------------------------------------------------------------------------------------------------------------------------------|--------------------------------------------------------------------------------------------------------------------------------------------------------------------------------------------------------------------------------------------------------------------------------------------------------------------------------------------------------------------------------------------------------------------------------------------------------------------------------------------------------------------------------------------------------------------------------------------------------------------------------------------------------------------------------------------------------------------------------------------------------------------------------------------------------------------------------------------------------------------------------------------------------------------------------------------------------------------------------------------------------------------------------------------------------------------------------------------------------------------------------------------------------------------------------------------------------------------------------------------------------------------------------------------------------------------------------------------------------------------------------------------------------------------------------------------------------------------------------------------------------------------------------------------------------------------------------------------------------------------------------------------------------------------------------------------------------------------------------------------------------------------------------------------------------------------------------------------------------------------------------------------------------------------------------------------------------------------------------------------------------------------------------------------------------------------------------------------------------------------------------|-----------|-----------|-----------|-----------------|
| New Construction                                                                                                                                                                                                                                                                                                                                                                                                                                                                                                                                                                                                                                                                                                                                                                                                                                                                                                                                                                                                                                                                                                                                                                                                                                                                                                                                                                                                                                                                                                                                                                                                                                                                                                                                                                                                                                                                                                                                                                                                                                                                                                               |                                                                                                                                                                                                                                                                                                                                                                                                                                                                                                                                                                                                                                                                                                                                                                                                                                                                                                                                                                                                                                                                                                                                                                                                                                                                                                                                                                                                                                                                                                                                                                                                                                                                                                                                                                                                                                                                                                                                                                                                                                                                                                                                | 264,432   | 249,907   | 485,708   | -45.56%         |
| Under Construction                                                                                                                                                                                                                                                                                                                                                                                                                                                                                                                                                                                                                                                                                                                                                                                                                                                                                                                                                                                                                                                                                                                                                                                                                                                                                                                                                                                                                                                                                                                                                                                                                                                                                                                                                                                                                                                                                                                                                                                                                                                                                                             | SH T                                                                                                                                                                                                                                                                                                                                                                                                                                                                                                                                                                                                                                                                                                                                                                                                                                                                                                                                                                                                                                                                                                                                                                                                                                                                                                                                                                                                                                                                                                                                                                                                                                                                                                                                                                                                                                                                                                                                                                                                                                                                                                                           | 2,212,090 | 2,445,683 | 2,658,133 | -16.78%         |
| Vacancy Rate                                                                                                                                                                                                                                                                                                                                                                                                                                                                                                                                                                                                                                                                                                                                                                                                                                                                                                                                                                                                                                                                                                                                                                                                                                                                                                                                                                                                                                                                                                                                                                                                                                                                                                                                                                                                                                                                                                                                                                                                                                                                                                                   |                                                                                                                                                                                                                                                                                                                                                                                                                                                                                                                                                                                                                                                                                                                                                                                                                                                                                                                                                                                                                                                                                                                                                                                                                                                                                                                                                                                                                                                                                                                                                                                                                                                                                                                                                                                                                                                                                                                                                                                                                                                                                                                                | 5.2%      | 5.1%      | 4.5%      | 15.56%          |
| Average Asking Rents (NNN)                                                                                                                                                                                                                                                                                                                                                                                                                                                                                                                                                                                                                                                                                                                                                                                                                                                                                                                                                                                                                                                                                                                                                                                                                                                                                                                                                                                                                                                                                                                                                                                                                                                                                                                                                                                                                                                                                                                                                                                                                                                                                                     | Water State of the | \$2.73    | \$2.74    | \$2.74    | -0.36%          |
| Average Sales Price/SF                                                                                                                                                                                                                                                                                                                                                                                                                                                                                                                                                                                                                                                                                                                                                                                                                                                                                                                                                                                                                                                                                                                                                                                                                                                                                                                                                                                                                                                                                                                                                                                                                                                                                                                                                                                                                                                                                                                                                                                                                                                                                                         |                                                                                                                                                                                                                                                                                                                                                                                                                                                                                                                                                                                                                                                                                                                                                                                                                                                                                                                                                                                                                                                                                                                                                                                                                                                                                                                                                                                                                                                                                                                                                                                                                                                                                                                                                                                                                                                                                                                                                                                                                                                                                                                                | \$400.81  | \$437.04  | \$432.84  | -7.40%          |
| Cap Rates                                                                                                                                                                                                                                                                                                                                                                                                                                                                                                                                                                                                                                                                                                                                                                                                                                                                                                                                                                                                                                                                                                                                                                                                                                                                                                                                                                                                                                                                                                                                                                                                                                                                                                                                                                                                                                                                                                                                                                                                                                                                                                                      |                                                                                                                                                                                                                                                                                                                                                                                                                                                                                                                                                                                                                                                                                                                                                                                                                                                                                                                                                                                                                                                                                                                                                                                                                                                                                                                                                                                                                                                                                                                                                                                                                                                                                                                                                                                                                                                                                                                                                                                                                                                                                                                                | 5.3%      | 5.6%      | 5.0%      | 6.00%           |
| Net Absorption                                                                                                                                                                                                                                                                                                                                                                                                                                                                                                                                                                                                                                                                                                                                                                                                                                                                                                                                                                                                                                                                                                                                                                                                                                                                                                                                                                                                                                                                                                                                                                                                                                                                                                                                                                                                                                                                                                                                                                                                                                                                                                                 |                                                                                                                                                                                                                                                                                                                                                                                                                                                                                                                                                                                                                                                                                                                                                                                                                                                                                                                                                                                                                                                                                                                                                                                                                                                                                                                                                                                                                                                                                                                                                                                                                                                                                                                                                                                                                                                                                                                                                                                                                                                                                                                                | (236,538) | (392,720) | (76,390)  | N/A             |