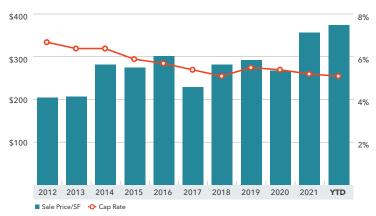

# **AVERAGE SALES PRICE/SF & CAP RATES**

The information in this report was composed by the Kidder Mathews Research Group.

| No. of the last of | 1Q22     | 4Q21     | 1021      | Annual % Change |
|--------------------------------------------------------------------------------------------------------------------------------------------------------------------------------------------------------------------------------------------------------------------------------------------------------------------------------------------------------------------------------------------------------------------------------------------------------------------------------------------------------------------------------------------------------------------------------------------------------------------------------------------------------------------------------------------------------------------------------------------------------------------------------------------------------------------------------------------------------------------------------------------------------------------------------------------------------------------------------------------------------------------------------------------------------------------------------------------------------------------------------------------------------------------------------------------------------------------------------------------------------------------------------------------------------------------------------------------------------------------------------------------------------------------------------------------------------------------------------------------------------------------------------------------------------------------------------------------------------------------------------------------------------------------------------------------------------------------------------------------------------------------------------------------------------------------------------------------------------------------------------------------------------------------------------------------------------------------------------------------------------------------------------------------------------------------------------------------------------------------------------|----------|----------|-----------|-----------------|
| New Construction                                                                                                                                                                                                                                                                                                                                                                                                                                                                                                                                                                                                                                                                                                                                                                                                                                                                                                                                                                                                                                                                                                                                                                                                                                                                                                                                                                                                                                                                                                                                                                                                                                                                                                                                                                                                                                                                                                                                                                                                                                                                                                               | 38,300   | 1,500    | 28,296    | 35.35%          |
| Under Construction                                                                                                                                                                                                                                                                                                                                                                                                                                                                                                                                                                                                                                                                                                                                                                                                                                                                                                                                                                                                                                                                                                                                                                                                                                                                                                                                                                                                                                                                                                                                                                                                                                                                                                                                                                                                                                                                                                                                                                                                                                                                                                             | 209,957  | 243,623  | 285,881   | -26.56%         |
| Vacancy Rate                                                                                                                                                                                                                                                                                                                                                                                                                                                                                                                                                                                                                                                                                                                                                                                                                                                                                                                                                                                                                                                                                                                                                                                                                                                                                                                                                                                                                                                                                                                                                                                                                                                                                                                                                                                                                                                                                                                                                                                                                                                                                                                   | 5.0%     | 5.0%     | 5.0%      | 0.00%           |
| Average Asking Rents                                                                                                                                                                                                                                                                                                                                                                                                                                                                                                                                                                                                                                                                                                                                                                                                                                                                                                                                                                                                                                                                                                                                                                                                                                                                                                                                                                                                                                                                                                                                                                                                                                                                                                                                                                                                                                                                                                                                                                                                                                                                                                           | \$29.94  | \$27.55  | \$26.69   | 12.18%          |
| Average Sales Price/SF                                                                                                                                                                                                                                                                                                                                                                                                                                                                                                                                                                                                                                                                                                                                                                                                                                                                                                                                                                                                                                                                                                                                                                                                                                                                                                                                                                                                                                                                                                                                                                                                                                                                                                                                                                                                                                                                                                                                                                                                                                                                                                         | \$374.12 | \$388.80 | \$362.89  | 3.09%           |
| Cap Rates                                                                                                                                                                                                                                                                                                                                                                                                                                                                                                                                                                                                                                                                                                                                                                                                                                                                                                                                                                                                                                                                                                                                                                                                                                                                                                                                                                                                                                                                                                                                                                                                                                                                                                                                                                                                                                                                                                                                                                                                                                                                                                                      | 5.1%     | 4.7%     | 5.2%      | -1.92%          |
| Net Absorption                                                                                                                                                                                                                                                                                                                                                                                                                                                                                                                                                                                                                                                                                                                                                                                                                                                                                                                                                                                                                                                                                                                                                                                                                                                                                                                                                                                                                                                                                                                                                                                                                                                                                                                                                                                                                                                                                                                                                                                                                                                                                                                 | (3,489)  | 161,781  | (743,758) | N/A             |