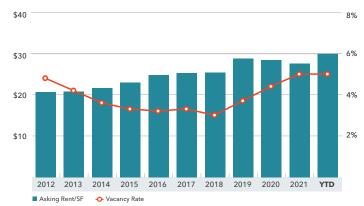

#### **AVERAGE ASKING RENT/SF & VACANCY RATE**

| No. of the last of | 1Q22     | 4Q21     | 1021      | Annual % Change |
|--------------------------------------------------------------------------------------------------------------------------------------------------------------------------------------------------------------------------------------------------------------------------------------------------------------------------------------------------------------------------------------------------------------------------------------------------------------------------------------------------------------------------------------------------------------------------------------------------------------------------------------------------------------------------------------------------------------------------------------------------------------------------------------------------------------------------------------------------------------------------------------------------------------------------------------------------------------------------------------------------------------------------------------------------------------------------------------------------------------------------------------------------------------------------------------------------------------------------------------------------------------------------------------------------------------------------------------------------------------------------------------------------------------------------------------------------------------------------------------------------------------------------------------------------------------------------------------------------------------------------------------------------------------------------------------------------------------------------------------------------------------------------------------------------------------------------------------------------------------------------------------------------------------------------------------------------------------------------------------------------------------------------------------------------------------------------------------------------------------------------------|----------|----------|-----------|-----------------|
| New Construction                                                                                                                                                                                                                                                                                                                                                                                                                                                                                                                                                                                                                                                                                                                                                                                                                                                                                                                                                                                                                                                                                                                                                                                                                                                                                                                                                                                                                                                                                                                                                                                                                                                                                                                                                                                                                                                                                                                                                                                                                                                                                                               | 38,300   | 1,500    | 28,296    | 35.35%          |
| Under Construction                                                                                                                                                                                                                                                                                                                                                                                                                                                                                                                                                                                                                                                                                                                                                                                                                                                                                                                                                                                                                                                                                                                                                                                                                                                                                                                                                                                                                                                                                                                                                                                                                                                                                                                                                                                                                                                                                                                                                                                                                                                                                                             | 209,957  | 243,623  | 285,881   | -26.56%         |
| Vacancy Rate                                                                                                                                                                                                                                                                                                                                                                                                                                                                                                                                                                                                                                                                                                                                                                                                                                                                                                                                                                                                                                                                                                                                                                                                                                                                                                                                                                                                                                                                                                                                                                                                                                                                                                                                                                                                                                                                                                                                                                                                                                                                                                                   | 5.0%     | 5.0%     | 5.0%      | 0.00%           |
| Average Asking Rents                                                                                                                                                                                                                                                                                                                                                                                                                                                                                                                                                                                                                                                                                                                                                                                                                                                                                                                                                                                                                                                                                                                                                                                                                                                                                                                                                                                                                                                                                                                                                                                                                                                                                                                                                                                                                                                                                                                                                                                                                                                                                                           | \$29.94  | \$27.55  | \$26.69   | 12.18%          |
| Average Sales Price/SF                                                                                                                                                                                                                                                                                                                                                                                                                                                                                                                                                                                                                                                                                                                                                                                                                                                                                                                                                                                                                                                                                                                                                                                                                                                                                                                                                                                                                                                                                                                                                                                                                                                                                                                                                                                                                                                                                                                                                                                                                                                                                                         | \$374.12 | \$388.80 | \$362.89  | 3.09%           |
| Cap Rates                                                                                                                                                                                                                                                                                                                                                                                                                                                                                                                                                                                                                                                                                                                                                                                                                                                                                                                                                                                                                                                                                                                                                                                                                                                                                                                                                                                                                                                                                                                                                                                                                                                                                                                                                                                                                                                                                                                                                                                                                                                                                                                      | 5.1%     | 4.7%     | 5.2%      | -1.92%          |
| Net Absorption                                                                                                                                                                                                                                                                                                                                                                                                                                                                                                                                                                                                                                                                                                                                                                                                                                                                                                                                                                                                                                                                                                                                                                                                                                                                                                                                                                                                                                                                                                                                                                                                                                                                                                                                                                                                                                                                                                                                                                                                                                                                                                                 | (3,489)  | 161,781  | (743,758) | N/A             |