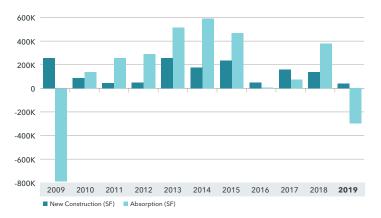

#### **NEW RETAIL CONSTRUCTION & ABSORPTION**

| A STATE OF THE STA | 2019      | 2018     | 2017     | Annual % Change |
|--------------------------------------------------------------------------------------------------------------------------------------------------------------------------------------------------------------------------------------------------------------------------------------------------------------------------------------------------------------------------------------------------------------------------------------------------------------------------------------------------------------------------------------------------------------------------------------------------------------------------------------------------------------------------------------------------------------------------------------------------------------------------------------------------------------------------------------------------------------------------------------------------------------------------------------------------------------------------------------------------------------------------------------------------------------------------------------------------------------------------------------------------------------------------------------------------------------------------------------------------------------------------------------------------------------------------------------------------------------------------------------------------------------------------------------------------------------------------------------------------------------------------------------------------------------------------------------------------------------------------------------------------------------------------------------------------------------------------------------------------------------------------------------------------------------------------------------------------------------------------------------------------------------------------------------------------------------------------------------------------------------------------------------------------------------------------------------------------------------------------------|-----------|----------|----------|-----------------|
| New Construction                                                                                                                                                                                                                                                                                                                                                                                                                                                                                                                                                                                                                                                                                                                                                                                                                                                                                                                                                                                                                                                                                                                                                                                                                                                                                                                                                                                                                                                                                                                                                                                                                                                                                                                                                                                                                                                                                                                                                                                                                                                                                                               | 41,789    | 137,171  | 158,717  | -69.54%         |
| Under Construction                                                                                                                                                                                                                                                                                                                                                                                                                                                                                                                                                                                                                                                                                                                                                                                                                                                                                                                                                                                                                                                                                                                                                                                                                                                                                                                                                                                                                                                                                                                                                                                                                                                                                                                                                                                                                                                                                                                                                                                                                                                                                                             | 41,713    | 65,797   | 108,031  | -36.60%         |
| Vacancy Rate                                                                                                                                                                                                                                                                                                                                                                                                                                                                                                                                                                                                                                                                                                                                                                                                                                                                                                                                                                                                                                                                                                                                                                                                                                                                                                                                                                                                                                                                                                                                                                                                                                                                                                                                                                                                                                                                                                                                                                                                                                                                                                                   | 3.1%      | 2.7%     | 3.1%     | 14.81%          |
| Average Asking Rents (NNN)                                                                                                                                                                                                                                                                                                                                                                                                                                                                                                                                                                                                                                                                                                                                                                                                                                                                                                                                                                                                                                                                                                                                                                                                                                                                                                                                                                                                                                                                                                                                                                                                                                                                                                                                                                                                                                                                                                                                                                                                                                                                                                     | \$30.60   | \$24.72  | \$25.92  | 23.79%          |
| Average Sales Price/SF                                                                                                                                                                                                                                                                                                                                                                                                                                                                                                                                                                                                                                                                                                                                                                                                                                                                                                                                                                                                                                                                                                                                                                                                                                                                                                                                                                                                                                                                                                                                                                                                                                                                                                                                                                                                                                                                                                                                                                                                                                                                                                         | \$244.97  | \$261.12 | \$197.99 | -6.18%          |
| Cap Rates                                                                                                                                                                                                                                                                                                                                                                                                                                                                                                                                                                                                                                                                                                                                                                                                                                                                                                                                                                                                                                                                                                                                                                                                                                                                                                                                                                                                                                                                                                                                                                                                                                                                                                                                                                                                                                                                                                                                                                                                                                                                                                                      | 5.60%     | 5.60%    | 5.40%    | 0.00%           |
| Net Absorption                                                                                                                                                                                                                                                                                                                                                                                                                                                                                                                                                                                                                                                                                                                                                                                                                                                                                                                                                                                                                                                                                                                                                                                                                                                                                                                                                                                                                                                                                                                                                                                                                                                                                                                                                                                                                                                                                                                                                                                                                                                                                                                 | (229,109) | 377,176  | 76,118   | N/A             |