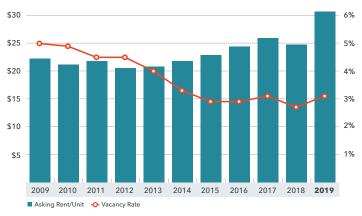

#### **AVERAGE ASKING RENT/SF & VACANCY RATE**

| A STATE OF THE STA | 2019      | 2018     | 2017     | Annual % Change |
|--------------------------------------------------------------------------------------------------------------------------------------------------------------------------------------------------------------------------------------------------------------------------------------------------------------------------------------------------------------------------------------------------------------------------------------------------------------------------------------------------------------------------------------------------------------------------------------------------------------------------------------------------------------------------------------------------------------------------------------------------------------------------------------------------------------------------------------------------------------------------------------------------------------------------------------------------------------------------------------------------------------------------------------------------------------------------------------------------------------------------------------------------------------------------------------------------------------------------------------------------------------------------------------------------------------------------------------------------------------------------------------------------------------------------------------------------------------------------------------------------------------------------------------------------------------------------------------------------------------------------------------------------------------------------------------------------------------------------------------------------------------------------------------------------------------------------------------------------------------------------------------------------------------------------------------------------------------------------------------------------------------------------------------------------------------------------------------------------------------------------------|-----------|----------|----------|-----------------|
| New Construction                                                                                                                                                                                                                                                                                                                                                                                                                                                                                                                                                                                                                                                                                                                                                                                                                                                                                                                                                                                                                                                                                                                                                                                                                                                                                                                                                                                                                                                                                                                                                                                                                                                                                                                                                                                                                                                                                                                                                                                                                                                                                                               | 41,789    | 137,171  | 158,717  | -69.54%         |
| Under Construction                                                                                                                                                                                                                                                                                                                                                                                                                                                                                                                                                                                                                                                                                                                                                                                                                                                                                                                                                                                                                                                                                                                                                                                                                                                                                                                                                                                                                                                                                                                                                                                                                                                                                                                                                                                                                                                                                                                                                                                                                                                                                                             | 41,713    | 65,797   | 108,031  | -36.60%         |
| Vacancy Rate                                                                                                                                                                                                                                                                                                                                                                                                                                                                                                                                                                                                                                                                                                                                                                                                                                                                                                                                                                                                                                                                                                                                                                                                                                                                                                                                                                                                                                                                                                                                                                                                                                                                                                                                                                                                                                                                                                                                                                                                                                                                                                                   | 3.1%      | 2.7%     | 3.1%     | 14.81%          |
| Average Asking Rents (NNN)                                                                                                                                                                                                                                                                                                                                                                                                                                                                                                                                                                                                                                                                                                                                                                                                                                                                                                                                                                                                                                                                                                                                                                                                                                                                                                                                                                                                                                                                                                                                                                                                                                                                                                                                                                                                                                                                                                                                                                                                                                                                                                     | \$30.60   | \$24.72  | \$25.92  | 23.79%          |
| Average Sales Price/SF                                                                                                                                                                                                                                                                                                                                                                                                                                                                                                                                                                                                                                                                                                                                                                                                                                                                                                                                                                                                                                                                                                                                                                                                                                                                                                                                                                                                                                                                                                                                                                                                                                                                                                                                                                                                                                                                                                                                                                                                                                                                                                         | \$244.97  | \$261.12 | \$197.99 | -6.18%          |
| Cap Rates                                                                                                                                                                                                                                                                                                                                                                                                                                                                                                                                                                                                                                                                                                                                                                                                                                                                                                                                                                                                                                                                                                                                                                                                                                                                                                                                                                                                                                                                                                                                                                                                                                                                                                                                                                                                                                                                                                                                                                                                                                                                                                                      | 5.60%     | 5.60%    | 5.40%    | 0.00%           |
| Net Absorption                                                                                                                                                                                                                                                                                                                                                                                                                                                                                                                                                                                                                                                                                                                                                                                                                                                                                                                                                                                                                                                                                                                                                                                                                                                                                                                                                                                                                                                                                                                                                                                                                                                                                                                                                                                                                                                                                                                                                                                                                                                                                                                 | (229,109) | 377,176  | 76,118   | N/A             |