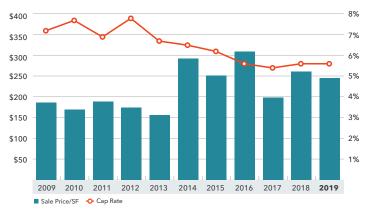

## **AVERAGE SALES PRICE/SF & CAP RATES**

The information in this report was composed by the Kidder Mathews Research Group.

| A STATE OF THE STA | 2019      | 2018     | 2017     | Annual % Change |
|--------------------------------------------------------------------------------------------------------------------------------------------------------------------------------------------------------------------------------------------------------------------------------------------------------------------------------------------------------------------------------------------------------------------------------------------------------------------------------------------------------------------------------------------------------------------------------------------------------------------------------------------------------------------------------------------------------------------------------------------------------------------------------------------------------------------------------------------------------------------------------------------------------------------------------------------------------------------------------------------------------------------------------------------------------------------------------------------------------------------------------------------------------------------------------------------------------------------------------------------------------------------------------------------------------------------------------------------------------------------------------------------------------------------------------------------------------------------------------------------------------------------------------------------------------------------------------------------------------------------------------------------------------------------------------------------------------------------------------------------------------------------------------------------------------------------------------------------------------------------------------------------------------------------------------------------------------------------------------------------------------------------------------------------------------------------------------------------------------------------------------|-----------|----------|----------|-----------------|
| New Construction                                                                                                                                                                                                                                                                                                                                                                                                                                                                                                                                                                                                                                                                                                                                                                                                                                                                                                                                                                                                                                                                                                                                                                                                                                                                                                                                                                                                                                                                                                                                                                                                                                                                                                                                                                                                                                                                                                                                                                                                                                                                                                               | 41,789    | 137,171  | 158,717  | -69.54%         |
| Under Construction                                                                                                                                                                                                                                                                                                                                                                                                                                                                                                                                                                                                                                                                                                                                                                                                                                                                                                                                                                                                                                                                                                                                                                                                                                                                                                                                                                                                                                                                                                                                                                                                                                                                                                                                                                                                                                                                                                                                                                                                                                                                                                             | 41,713    | 65,797   | 108,031  | -36.60%         |
| Vacancy Rate                                                                                                                                                                                                                                                                                                                                                                                                                                                                                                                                                                                                                                                                                                                                                                                                                                                                                                                                                                                                                                                                                                                                                                                                                                                                                                                                                                                                                                                                                                                                                                                                                                                                                                                                                                                                                                                                                                                                                                                                                                                                                                                   | 3.1%      | 2.7%     | 3.1%     | 14.81%          |
| Average Asking Rents (NNN)                                                                                                                                                                                                                                                                                                                                                                                                                                                                                                                                                                                                                                                                                                                                                                                                                                                                                                                                                                                                                                                                                                                                                                                                                                                                                                                                                                                                                                                                                                                                                                                                                                                                                                                                                                                                                                                                                                                                                                                                                                                                                                     | \$30.60   | \$24.72  | \$25.92  | 23.79%          |
| Average Sales Price/SF                                                                                                                                                                                                                                                                                                                                                                                                                                                                                                                                                                                                                                                                                                                                                                                                                                                                                                                                                                                                                                                                                                                                                                                                                                                                                                                                                                                                                                                                                                                                                                                                                                                                                                                                                                                                                                                                                                                                                                                                                                                                                                         | \$244.97  | \$261.12 | \$197.99 | -6.18%          |
| Cap Rates                                                                                                                                                                                                                                                                                                                                                                                                                                                                                                                                                                                                                                                                                                                                                                                                                                                                                                                                                                                                                                                                                                                                                                                                                                                                                                                                                                                                                                                                                                                                                                                                                                                                                                                                                                                                                                                                                                                                                                                                                                                                                                                      | 5.60%     | 5.60%    | 5.40%    | 0.00%           |
| Net Absorption                                                                                                                                                                                                                                                                                                                                                                                                                                                                                                                                                                                                                                                                                                                                                                                                                                                                                                                                                                                                                                                                                                                                                                                                                                                                                                                                                                                                                                                                                                                                                                                                                                                                                                                                                                                                                                                                                                                                                                                                                                                                                                                 | (229,109) | 377,176  | 76,118   | N/A             |