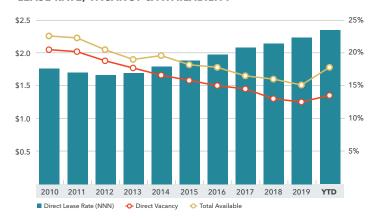

|
| Class C                  | 14,834,498                     | 6.9%                      | 7.0%                     | 7.8%                       | (31,645)                       | (170,960)                       | 0                        | 0                                  | 76,218                 | 261,215                    | \$20.16                            |
| Phoenix Total            | 167,533,168                    | 3 12.7%                   | 13.5%                    | 18.4%                      | 84,501                         | 627,920                         | 3,288,600                | 1,958,857                          | 1,164,746              | 4,414,371                  | \$27.96                            |

#### **LEASE RATE, VACANCY & AVAILABILITY**



#### **AVERAGE SALES PRICE/SF & CAP RATES**



#### **NET ABSORPTION & NEW DELIVERIES**



## **SALE VOLUME & LEASE VOLUME**





The information in this report was composed by the Kidder Mathews Research Group.

#### **GARY BARAGONA**

Director of Research 415.229.8925 gary.baragona@kidder.com

# **MARK READ**

Regional President, Brokerage Southwest 602.513.5200 mark.read@kidder.com

LIC N° 00572743

KIDDER.COM

Kidder Mathews is the largest, independent commercial real estate firm on the West Coast, with 900 real estate professionals and staff in 22 offices in Washington, Oregon, California, Nevada, and Arizona. We offer a complete range of brokerage, appraisal, property management, consulting, project and construction management, and debt equity finance services for all property type