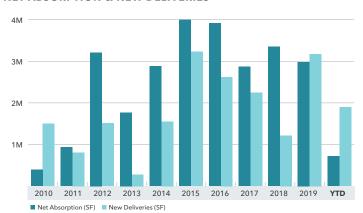

| 7.0%                     | 7.8%                       | (31,645)                       | (170,960)                       | 0                        | 0                                  | 76,218                 | 261,215                    | \$20.16                            |
| Phoenix Total            | 167,533,168                    | 3 12.7%                   | 13.5%                    | 18.4%                      | 84,501                         | 627,920                         | 3,288,600                | 1,958,857                          | 1,164,746              | 4,414,371                  | \$27.96                            |

#### **LEASE RATE, VACANCY & AVAILABILITY**



#### **AVERAGE SALES PRICE/SF & CAP RATES**



#### **NET ABSORPTION & NEW DELIVERIES**



## **SALE VOLUME & LEASE VOLUME**





The information in this report was composed by the Kidder Mathews Research Group.

#### **GARY BARAGONA**

Director of Research 415.229.8925 gary.baragona@kidder.com

# **MARK READ**

Regional President, Brokerage Southwest 602.513.5200 mark.read@kidder.com

LIC N° 00572743

KIDDER.COM

Kidder Mathews is the largest, independent commercial real estate firm on the West Coast, with 900 real estate professionals and staff in 22 offices in Washington, Oregon, California, Nevada, and Arizona. We offer a complete range of brokerage, appraisal, property management, consulting, project and construction management, and debt equity finance services for all property types.

# **COMMERCIAL BROKERAGE**

**27**M

ANNUAL SALES SF

450+

NO. OF BROKERS

\$9.6B

ANN