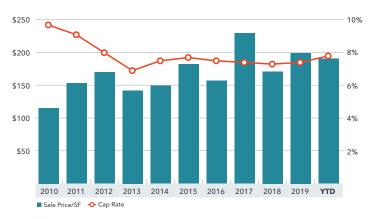

14,834,498                     | 6.9%                      | 7.0%                     | 7.8%                       | (31,645)                       | (170,960)                       | 0                        | 0                                  | 76,218                 | 261,215                    | \$20.16                            |
| Phoenix Total            | 167,533,168                    | 3 12.7%                   | 13.5%                    | 18.4%                      | 84,501                         | 627,920                         | 3,288,600                | 1,958,857                          | 1,164,746              | 4,414,371                  | \$27.96                            |

#### **LEASE RATE, VACANCY & AVAILABILITY**



#### **AVERAGE SALES PRICE/SF & CAP RATES**



#### **NET ABSORPTION & NEW DELIVERIES**



## **SALE VOLUME & LEASE VOLUME**





The information in this report was composed by the Kidder Mathews Research Group.

#### **GARY BARAGONA**

Director of Research 415.229.8925 gary.baragona@kidder.com

# **MARK READ**

Regional President, Brokerage Southwest 602.513.5200 mark.read@kidder.com

LIC N° 00572743

KIDDER.COM

Kidder Mathews is the largest, independent commercial real estate firm on the West Coast, with 900 real estate professionals and staff in 22 offices in Washington, Oregon, California, Nevada, and Arizona. We offer a complete range of brokerage, appraisal, property management, consulting, project and construction management, and debt equity finance services for all property types.

# **COMMERCIAL BROKERAGE**

**27**M

ANNUAL