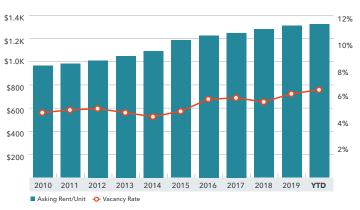

%         8,198       9,559       13,149       -37.65%         6.5%       6.6%       5.9%       10.17%         \$1,323       \$1,319       \$1,316       0.53%         \$162,242       \$187,965       \$230,308       -29.55%         5.1%       5.4%       5.3%       -3.77% | 1,703       1,651       2,018       -15.61%       Studio         8,198       9,559       13,149       -37.65%       1 Bed / 1 Bath         6.5%       6.6%       5.9%       10.17%       2 Bed / 1 Bath         \$1,323       \$1,319       \$1,316       0.53%       2 Bed / 2 Bath         \$162,242       \$187,965       \$230,308       -29.55%       2 Bed Townhouse         5.1%       5.4%       5.3%       -3.77%       3 Bed / 1 Bath |

#### **NEW CONSTRUCTION & ABSORPTION**



#### **AVERAGE ASKING RENT/UNIT & VACANCY RATE**



#### **NUMBER OF UNITS SOLD & GROSS RENT MULTIPLIER**



#### **AVERAGE SALES PRICE/UNIT & CAP RATES**





The information in this report was composed by the Kidder Mathews Research Group.

#### **GARY BARAGONA**

Director of Research 415.229.8925 gary.baragona@kidder.com

## **BRIAN HATCHER**

President & COO 503.221.9900 Brian.hatcher@kidder.com Kidder Mathews is the largest, independent commercial real estate firm on the West Coast, with 900 real estate professionals and staff in 22 offices in Washington, Oregon, California, Nevada, and Arizona. We offer a complete range of brokerage, appraisal, property management, consulting, project and construction management, and debt equity finance services for all property types.

## **COMMERCIAL BROKERAGE**

27M

ANNUAL SALES SF

<del>|</del>