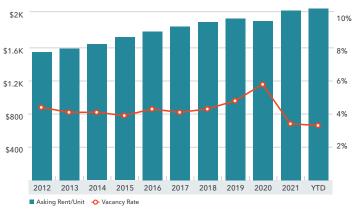

| 3.3% 3.4%<br>\$2,079 \$2,053<br>\$370,815 \$368,117<br>4.00% 4.20% | 3.3%       3.4%       5.4%         \$2,079       \$2,053       \$1,940         \$370,815       \$368,117       \$339,566         4.00%       4.20%       4.40% | 3.3%       3.4%       5.4%       -38.89%         \$2,079       \$2,053       \$1,940       7.16%         \$370,815       \$368,117       \$339,566       9.20%         4.00%       4.20%       4.40%       -9.09% | 3.3% 3.4% 5.4% -38.89% 2 Bedroom \$2,079 \$2,053 \$1,940 <b>7.16%</b> 3 Bedroom \$370,815 \$368,117 \$339,566 <b>9.20%</b> 4.00% 4.20% 4.40% -9.09% |

#### **NEW CONSTRUCTION & ABSORPTION**



#### **AVERAGE ASKING RENT/UNIT & VACANCY RATE**



#### **NUMBER OF UNITS SOLD & GROSS RENT MULTIPLIER**



#### **AVERAGE SALES PRICE/UNIT & CAP RATES**





The information in this report was composed by the Kidder Mathews Research Group.

#### **GARY BARAGONA**

Director of Research 415.229.8925 gary.baragona@kidder.com

### JIM KRUSE

Regional President, Brokerage Greater Los Angeles 213.225.7249 jim.kruse@kidder.com

LIC N° 00678735

KIDDER.COM

Kidder Mathews is the largest, independent commercial real estate firm on the West Coast, with 900 real estate professionals and staff in 21 offices in Washington, Oregon, California, Nevada, and Arizona. We offer a complete range of brokerage, appraisal, asset services, consulting, project and construction management, and debt equity finance services for all property types.

## **COMMERCIAL