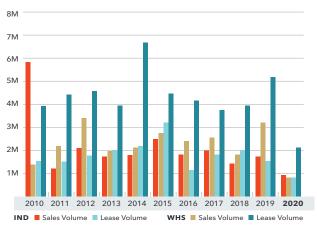

| 199,699                     | \$1.28         |
| Sunnyvale     | 2,593,081       | -                        | 1.24%                     | 1.24%                    | 2.27%                      | (22,524)                       | 163,918                          | 0                                | 1,600                       | \$1.51         |
| Total         | 65,662,411      | 1,035,975                | 5.14%                     | 5.66%                    | 8.79%                      | (417,712)                      | 1,599,524                        | 456,574                          | 2,109,537                   | \$1.11         |



#### **LEASE RATE, VACANCY & AVAILABILITY**



#### **NET ABSORPTION & NEW DELIVERIES (SF)**



#### SALES VOLUME VS. LEASE VOLUME (SF)



#### **AVERAGE SALE PRICE & CAP RATES**



Kidder Mathews is the largest, independent commercial real estate firm on the West Coast, with 900 real estate professionals and staff in 22 Industrials in Washington, Oregon, California, Nevada, and Arizona. We offer a complete range of brokerage, appraisal, property management, consulting, project and construction management, and debt equity finance services for all property types.

#### **COMMERCIAL BROKERAGE**

27M 42N
ANNUAL ANNUAL
SALES SF LEASING

\$9.6

O. OF ANNUAL TRANSACTION VOLUME

#### **VALUATION ADVISORY**

1,680+ 37/23
APPRAISALS TOTAL NO.
ANNUALLY APPRAISERS/MAI'S

#### PROPERTY MANAGEMENT

 $\begin{array}{ll} 70M+ & \$12B+ \\ \text{management} & \text{in assets under management} \end{array}$ 

The information in this report was