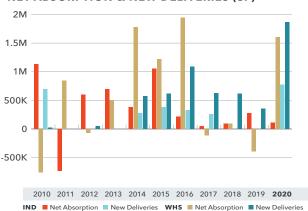

| 140,046                          | 199,699                     | \$1.28         |
| Sunnyvale     | 2,593,081       | -                        | 1.24%                     | 1.24%                    | 2.27%                      | (22,524)                       | 163,918                          | 0                                | 1,600                       | \$1.51         |
| Total         | 65,662,411      | 1,035,975                | 5.14%                     | 5.66%                    | 8.79%                      | (417,712)                      | 1,599,524                        | 456,574                          | 2,109,537                   | \$1.11         |



#### **LEASE RATE, VACANCY & AVAILABILITY**



#### **NET ABSORPTION & NEW DELIVERIES (SF)**



#### SALES VOLUME VS. LEASE VOLUME (SF)



#### **AVERAGE SALE PRICE & CAP RATES**



Kidder Mathews is the largest, independent commercial real estate firm on the West Coast, with 900 real estate professionals and staff in 22 Industrials in Washington, Oregon, California, Nevada, and Arizona. We offer a complete range of brokerage, appraisal, property management, consulting, project and construction management, and debt equity finance services for all property types.

#### **COMMERCIAL BROKERAGE**

27M 42N
ANNUAL ANNUAL
SALES SF LEASING

\$9.6

O. OF ANNUAL TRANSACTION VOLUME

#### **VALUATION ADVISORY**

1,680+ 37/23
APPRAISALS TOTAL NO.
ANNUALLY APPRAISERS/MAI'S

#### PROPERTY MANAGEMENT

 $\begin{array}{ll} 70M+ & \$12B+ \\ \text{management} & \text{in assets under management} \end{a