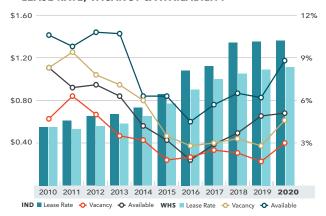

| (68,015)                       | (1,568)                          | 140,046                          | 199,699                     | \$1.28         |
| Sunnyvale     | 2,593,081       | -                        | 1.24%                     | 1.24%                    | 2.27%                      | (22,524)                       | 163,918                          | 0                                | 1,600                       | \$1.51         |
| Total         | 65,662,411      | 1,035,975                | 5.14%                     | 5.66%                    | 8.79%                      | (417,712)                      | 1,599,524                        | 456,574                          | 2,109,537                   | \$1.11         |



#### **LEASE RATE, VACANCY & AVAILABILITY**



#### **NET ABSORPTION & NEW DELIVERIES (SF)**



#### SALES VOLUME VS. LEASE VOLUME (SF)



#### **AVERAGE SALE PRICE & CAP RATES**



Kidder Mathews is the largest, independent commercial real estate firm on the West Coast, with 900 real estate professionals and staff in 22 Industrials in Washington, Oregon, California, Nevada, and Arizona. We offer a complete range of brokerage, appraisal, property management, consulting, project and construction management, and debt equity finance services for all property types.

#### **COMMERCIAL BROKERAGE**

27M 42N
ANNUAL ANNUAL
SALES SF LEASING

\$9.6

O. OF ANNUAL TRANSACTION VOLUME

#### **VALUATION ADVISORY**

1,680+ 37/23
APPRAISALS TOTAL NO.
ANNUALLY APPRAISERS/MAI'S

#### PROPERTY MANAGEMENT

 $\begin{array}{ll} 70M+ & \$12B+ \\ \text{manag