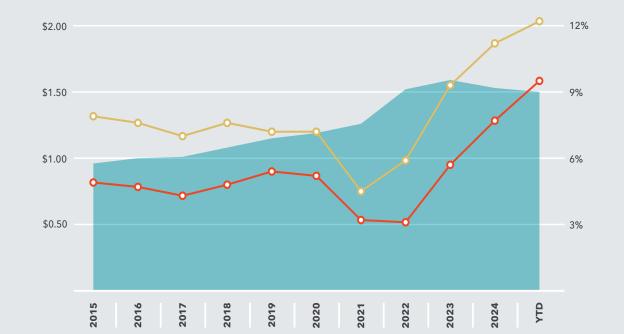

Q25       | 2Q24       | YOY Change |
|-------------------------------|-----------|------------|------------|------------|
| Direct Vacancy Rate           | 9.50%     | 8.50%      | 6.80%      | 270 bps    |
| Total Availability Rate       | 12.20%    | 11.70%     | 10.20%     | 200 bps    |
| Direct Asking Lease Rate      | \$1.50    | \$1.52     | \$1.57     | -4.46%     |
|                               | 2Q25      | 2025 YTD   | 2024 YTD   | YOY Change |
| Total Lease Transactions (SF) | 1,959,014 | 4,255,352  | 4,256,272  | -0.02%     |
| Sale Transactions (SF)        | 1,249,143 | 2,536,354  | 3,367,503  | -24.68%    |
| Direct Net Absorption (SF)    | -719,903  | -1,229,436 | -1,167,230 | N/A        |



Direct Lease Rate (NNN)

**-**0-

-0-

**Total Vacancy** 

Total Availability



# BIGGEST SALE OF THE QUARTER 4400-4450 Ruffin Rd, San Diego

# NET ABSORPTION & NEW DELIVERIES



# AVERAGE SALES PRICE/SF & CAP RATE



# SALE VOLUME & LEASING ACTIVITY



# 2Q 2025 | SAN DIEGO INDUSTRIAL

### SUBMARKET STATISTICS

| Escondido