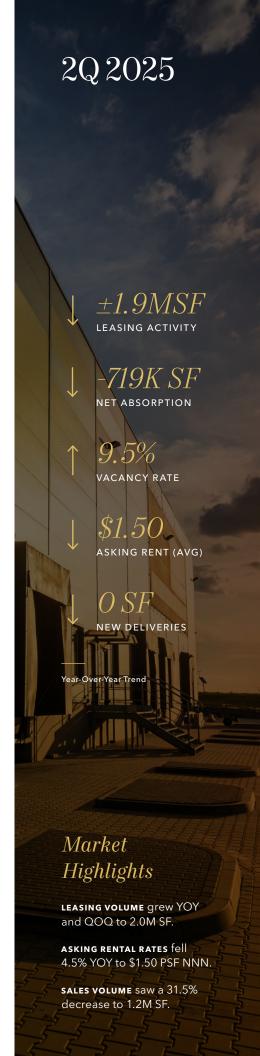

#### MARKET DRIVERS

The San Diego industrial market experienced negative 719.9K SF of direct net absorption in 2Q25, which is significantly more than the negative 324.2K SF in 2Q24. This is the 10th consecutive quarter of negative net absorption. Cumulatively, direct net absorption reached negative 1.2M SF this year, only 62K SF less than this point last year.

The total vacancy rate continues to reach new heights, a year-over-year (YOY) increase of 270 basis points (bps) brought it to 9.5%. Likewise, quarter-over-quarter (QOQ) vacancy grew by 100 bps.

Lease transaction volume decreased YOY and QOQ, recording 2.0M SF on the quarter. Despite this slight decrease, cumulative transaction volume is nearly identical to this point last year.

Industrial sales volume also saw a decrease QOQ and YOY. Unlike lease volume, sales are down cumulatively 24.7%. Although sales volume has slowed, it is still early in the year, and the lower interest rates as well as increased demand for warehouse space as tariffs are implemented are signs that industrial can turn around in the second half of 2025.