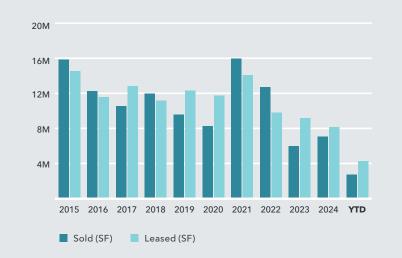

| 6.80%      | 270 bps    |
| Total Availability Rate       | 12.20%    | 11.70%     | 10.20%     | 200 bps    |
| Direct Asking Lease Rate      | \$1.50    | \$1.52     | \$1.57     | -4.46%     |
|                               | 2Q25      | 2025 YTD   | 2024 YTD   | YOY Change |
| Total Lease Transactions (SF) | 1,959,014 | 4,255,352  | 4,256,272  | -0.02%     |
| Sale Transactions (SF)        | 1,249,143 | 2,536,354  | 3,367,503  | -24.68%    |
| Direct Net Absorption (SF)    | -719,903  | -1,229,436 | -1,167,230 | N/A        |



Direct Lease Rate (NNN)

**-**0-

-0-

**Total Vacancy** 

Total Availability



# BIGGEST SALE OF THE QUARTER 4400-4450 Ruffin Rd, San Diego

# NET ABSORPTION & NEW DELIVERIES



# AVERAGE SALES PRICE/SF & CAP RATE



# SALE VOLUME & LEASING ACTIVITY



# 2Q 2025 | SAN DIEGO INDUSTRIAL

### SUBMARKET STATISTICS

| Escondido