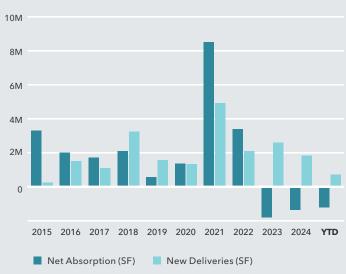

#### MARKET DRIVERS

The San Diego industrial market experienced negative 719.9K SF of direct net absorption in 2Q25, which is significantly more than the negative 324.2K SF in 2Q24. This is the 10th consecutive quarter of negative net absorption. Cumulatively, direct net absorption reached negative 1.2M SF this year, only 62K SF less than this point last year.

# NET ABSORPTION & NEW DELIVERIES