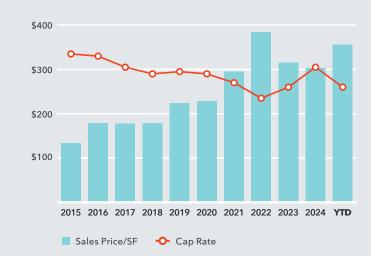

Industrial sales volume also saw a decrease QOQ and YOY. Unlike lease volume, sales are down cumulatively 24.7%. Although sales volume has slowed, it is still early in the year, and the lower interest rates as well as increased demand for warehouse space as tariffs are implemented are signs that industrial can turn around in the second half of 2025.

# AVERAGE SALES PRICE/SF & CAP RATE