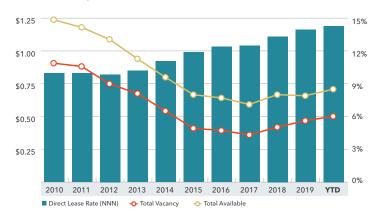

| \$1.30                    |
| Outlying SD County South | 801,777            | 1.3%                      | 1.3%                     | (1,990)                        | (10,220)                        | 3,110   | 6,110                      | 0                           | 0                                  | -                         |
| , 5                      | •                  |                           | **                       |                                |                                 |         | •                          |                             |                                    |                           |

San Diego Total 192,615,988 5.6% 6.0% 542,206 360,058 2,407,883 7,981,623 5,099,102 1,087,286 \$1.19

#### **LEASE RATE, VACANCY & AVAILABILITY**



#### **DIRECT NET ABSORPTION & NEW DELIVERIES**



#### **AVERAGE SALES PRICE/SF & CAP RATES**



#### **SALE VOLUME & LEASE VOLUME**





The information in this report was composed by the Kidder Mathews Research Group.

#### **GARY BARAGONA**

Director of Research 415.229.8925 gary.baragona@kidder.com

# MARK READ

Regional President, Brokerage Southwest 858.369.3010 mark.read@kidder.com

LIC N° 00572743

KIDDER.COM

Kidder Mathews is the largest, independent commercial real estate firm on the West Coast, with 900 real estate professionals and staff in 22 offices in Washington, Oregon, California, Nevada, and Arizona. We offer a complete range of brokerage, appraisal, property management, consulting, project and construction management, and debt equity finance services for all property