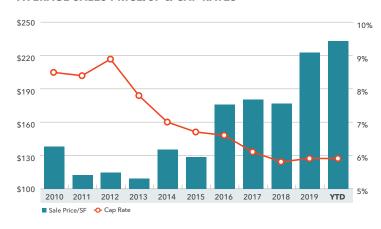

| 1.3%                     | (1,990)                        | (10,220)                        | 3,110   | 6,110                      | 0                           | 0                                  | -                         |
| , 5                      | •                  |                           | **                       |                                |                                 |         | •                          |                             |                                    |                           |

San Diego Total 192,615,988 5.6% 6.0% 542,206 360,058 2,407,883 7,981,623 5,099,102 1,087,286 \$1.19

#### **LEASE RATE, VACANCY & AVAILABILITY**



#### **DIRECT NET ABSORPTION & NEW DELIVERIES**



#### **AVERAGE SALES PRICE/SF & CAP RATES**



#### **SALE VOLUME & LEASE VOLUME**





The information in this report was composed by the Kidder Mathews Research Group.

#### **GARY BARAGONA**

Director of Research 415.229.8925 gary.baragona@kidder.com

# MARK READ

Regional President, Brokerage Southwest 858.369.3010 mark.read@kidder.com

LIC N° 00572743

KIDDER.COM

Kidder Mathews is the largest, independent commercial real estate firm on the West Coast, with 900 real estate professionals and staff in 22 offices in Washington, Oregon, California, Nevada, and Arizona. We offer a complete range of brokerage, appraisal, property management, consulting, project and construction management, and debt equity finance services for all property types.

# **COMMERCIAL BROKERAGE**

27M

ANNUAL SALES SF

450+

NO. OF BROKERS

**\$9.6**B

ANNUA