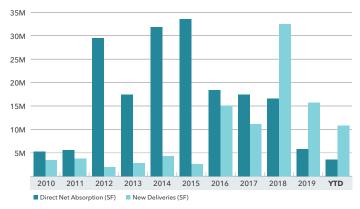

SD County South | 801,777            | 1.3%                      | 1.3%                     | (1,990)                        | (10,220)                        | 3,110   | 6,110                      | 0                           | 0                                  | -                         |
| , 5                      | •                  |                           | **                       |                                |                                 |         | •                          |                             |                                    |                           |

San Diego Total 192,615,988 5.6% 6.0% 542,206 360,058 2,407,883 7,981,623 5,099,102 1,087,286 \$1.19

#### **LEASE RATE, VACANCY & AVAILABILITY**



#### **DIRECT NET ABSORPTION & NEW DELIVERIES**



#### **AVERAGE SALES PRICE/SF & CAP RATES**



#### **SALE VOLUME & LEASE VOLUME**





The information in this report was composed by the Kidder Mathews Research Group.

#### **GARY BARAGONA**

Director of Research 415.229.8925 gary.baragona@kidder.com

# MARK READ

Regional President, Brokerage Southwest 858.369.3010 mark.read@kidder.com

LIC N° 00572743

KIDDER.COM

Kidder Mathews is the largest, independent commercial real estate firm on the West Coast, with 900 real estate professionals and staff in 22 offices in Washington, Oregon, California, Nevada, and Arizona. We offer a complete range of brokerage, appraisal, property management, consulting, project and construction management, and debt equity finance services for all property types.

# **COMMERCIAL BROKERAGE**

27M

ANNUAL SA