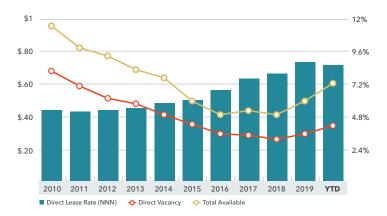

| 32 \$0.66<br>040 \$0.5                                                                                               |

#### **LEASE RATE, VACANCY & AVAILABILITY**



#### **AVERAGE SALES PRICE/SF & CAP RATES**



#### **TOTAL NET ABSORPTION & NEW DELIVERIES**



#### **SALE VOLUME & LEASE VOLUME**





The information in this report was composed by the Kidder Mathews Research Group.

#### **GARY BARAGONA**

Director of Research 415.229.8925 gary.baragona@kidder.com

## **BRIAN HATCHER**

President & COO 503.221.9900 Brian.hatcher@kidder.com Kidder Mathews is the largest, independent commercial real estate firm on the West Coast, with 900 real estate professionals and staff in 22 offices in Washington, Oregon, California, Nevada, and Arizona. We offer a complete range of brokerage, appraisal, property management, consulting, project and construction management, and debt equity finance services for all property types.

## **COMMERCIAL BROKERAGE**

27M