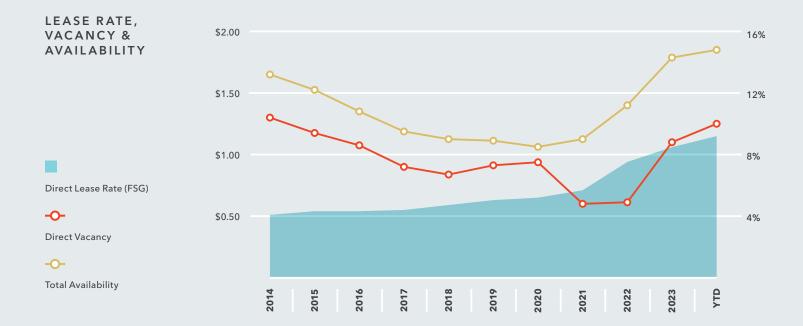

The injection of record level new deliveries in 2023 resulted in a year-over-year (YOY) uptick in both vacancy and availability rates. Vacancy increased by 560 basis points (bps) YOY to 10%, while availability rates grew by 310 bps to 14.8%.

### **NEAR-TERM OUTLOOK**

Due to a surge in demand, average rental rates grew nearly 77% from 1Q21 to the \$1.15/sf NNN in 1Q24. YOY gains have decelerated to a more modest 15% and are anticipated to normalize due to the large amount of new construction coming to the market