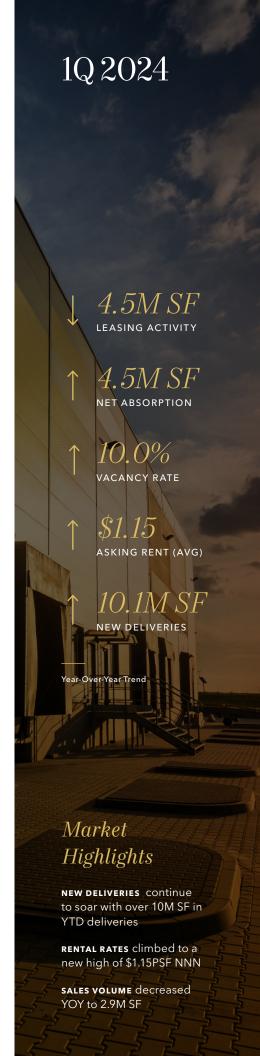

The injection of record level new deliveries in 2023 resulted in a year-over-year (YOY) uptick in both vacancy and availability rates. Vacancy increased by 560 basis points (bps) YOY to 10%, while availability rates grew by 310 bps to 14.8%.

Despite the overwhelming level of new construction, the Phoenix industrial market is generating plenty of demand. Net absorption for 1Q24 totaled positive 4.5M SF, indicating that demand is currently keeping up with the high velocity of new construction.

Sales volume fell 2.5% YOY to 2.9M SF, after two consecutive years of annual volume decreasing from the 43.6M SF trading hands in 2021. The impact of higher interest rates coupled with the expectation that rates will drop in the near future have stalled investment activity. Despite that, demand for investments remains strong due to Phoenix's market fundamentals.

### **NEAR-TERM OUTLOOK**

Due to a surge in demand, average rental rates grew nearly 77% from 1Q21 to the \$1.15/sf NNN in 1Q24. YOY gains have decelerated to a more modest 15% and are anticipated to normalize due to the large amount of new construction coming to the market