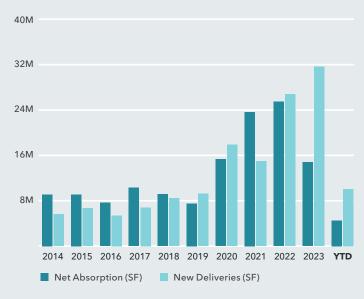

#### MARKET DRIVERS

A staggering 31.6M SF of new deliveries came online throughout 2023, roughly 4.9M more SF than the previous high of 26.7M SF delivered in 2022. The Phoenix industrial market has added approximately 16% to the existing inventory since 2022. The construction pipeline remains very aggressive with year-to-date (YTD) deliveries just surpassing the 10M SF mark with over 37M SF currently under construction.

Despite the overwhelming level of new construction, the Phoenix industrial market is generating plenty of demand. Net absorption for 1Q24 totaled positive 4.5M SF, indicating that demand is currently keeping up with the high velocity of new construction.