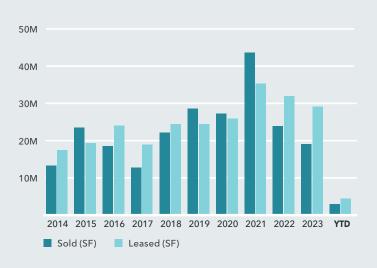

## SALE VOLUME & LEASING ACTIVITY

Sales volume fell 2.5% YOY to 2.9M SF, after two consecutive years of annual volume decreasing from the 43.6M SF trading hands in 2021. The impact of higher interest rates coupled with the expectation that rates will drop in the near future have stalled investment activity. Despite that, demand for investments remains strong due to Phoenix's market fundamentals.