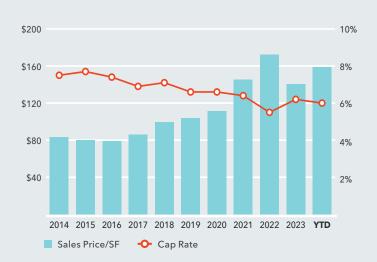

# AVERAGE SALES PRICE/SF & CAP RATE

Sales volume fell 2.5% YOY to 2.9M SF, after two consecutive years of annual volume decreasing from the 43.6M SF trading hands in 2021. The impact of higher interest rates coupled with the expectation that rates will drop in the near future have stalled investment activity. Despite that, demand for investments remains strong due to Phoenix's market fundamentals.