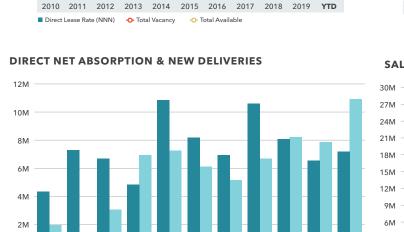

## **ABSORPTION**

**A** RENTAL RATE **A** CONSTRUCTION DELIVERIES

Year-over-year change

### **SALE VOLUME & LEASE VOLUME**

**Kin Kidder** Mathews

2010 2011 2012 2013 2014 2015

Direct Net Absorption (SF) New Deliveries (SF)

The information in this report was composed by the Kidder Mathews Research Group.