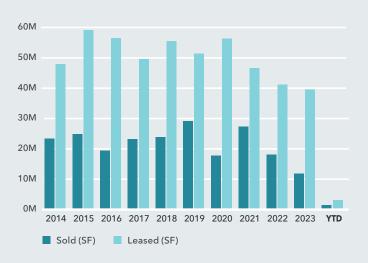

1001      |                           |                            |                    |
|                                            | 1Q24      | 4Q23                      | 1Q23                       | YOY Change         |
| Total Lease Transactions                   | 3,156,807 | 4 <b>Q23</b><br>8,342,173 | 1 <b>Q23</b><br>12,193,669 | YOY Change -74.11% |
| Total Lease Transactions Sale Transactions |           |                           |                            | 3                  |



LEASE RATE, \$2.00 12% **VACANCY &** AVAILABILITY \$1.50 9% 6% \$1.00 Direct Lease Rate (FSG) -0-\$0.50 3% **Direct Vacancy** -0-**Total Availability** 2016 2017 2018 2019 2020



# **NET ABSORPTION & NEW DELIVERIES**



# AVERAGE SALES PRICE/SF & CAP RATE



## SALE VOLUME & LEASING ACTIVITY



# SUBMARKET STATISTICS

| Banning 48 1,944,130 0 0,3% 2,9% 3,2% 5,4% 44,500 44,500 0 0 0 0,000 80,01 Bloamington 125 10,504,094 179,621 0,7% 2,6% 3,3% 5,6% 5,6% (9,500) 9,500) 0 0 0 0,000 Bloamington 125 10,504,094 179,621 0,7% 2,6% 3,3% 5,0% 9,000 9,000 137,744 137,744 - Colton 177 10,932,274 0 11.7% 0,5% 12,3% 12,3% 12,133 12,133 12,133 12,133 12,133 12,133 12,133 12,133 12,133 12,133 12,133 12,133 12,133 12,133 12,133 12,133 12,133 12,133 12,133 12,133 12,133 12,133 12,133 12,133 12,133 12,133 12,133 12,133 12,133 12,133 12,133 12,133 12,133 12,133 12,133 12,133 12,133 12,133 12,133 12,133 12,133 12,133 12,133 12,133 12,133 12,133 12,133 12,133 12,133 12,133 12,133 12,133 12,133 12,133 12,133 12,133 12,133 12,133 12,133 12,133 12,133 12,133 12,133 12,133 12,133 12,133 12,133 12,133 12