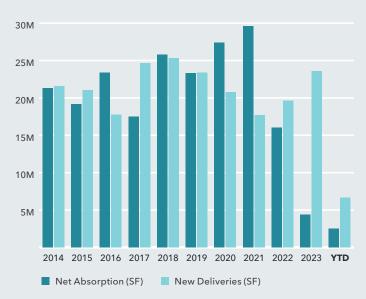

| 1.44%              |
|                                            | 1001      |                           |                            |                    |
|                                            | 1Q24      | 4Q23                      | 1Q23                       | YOY Change         |
| Total Lease Transactions                   | 3,156,807 | 4 <b>Q23</b><br>8,342,173 | 1 <b>Q23</b><br>12,193,669 | YOY Change -74.11% |
| Total Lease Transactions Sale Transactions |           |                           |                            | 3                  |



LEASE RATE, \$2.00 12% **VACANCY &** AVAILABILITY \$1.50 9% 6% \$1.00 Direct Lease Rate (FSG) -0-\$0.50 3% **Direct Vacancy** -0-**Total Availability** 2016 2017 2018 2019 2020



# **NET ABSORPTION & NEW DELIVERIES**



# AVERAGE SALES PRICE/SF & CAP RATE



## SALE VOLUME & LEASING ACTIVITY



# SUBMARKET STATISTICS

| Banning 48 1,944,130 0 0,3% 2,9% 3,2% 5,4% 44,500 44,500 0 0 0 0,000 80,01 Bloamington 125 10,504,094 179,621 0,7% 2,6% 3,3% 5,6% 5,6% (9,500) 9,500) 0 0 0 0,000 Bloamington 125 10,504,094 179,621 0,7% 2,6% 3,3% 5,0% 9,000 9,000 137,744 137,744 - Colton 177 10,932,274 0 11.7% 0,5% 12,3% 12,3% 12,133 12,133 12,133 12,133 12,133 12,133 12,133 12,133 12,133 12,133 12,133 12,133 12,133 12,133 12,133 12,133 12,133 12,133 12,133 12,133 12,133 12,133 12,133 12,133 12,133 12,133 12,133 12,133 12,133 12,133 12,133 12,133 12,133 12,133 12,133 12,133 12,133 12,133 12,133 12,133 12,133 12,133 12,133 12,133 12,133 12,133 12,133 12,133 12,133 12,133 12,133 12,133 12,133 12,133 12,133 12,133 12,133 12,