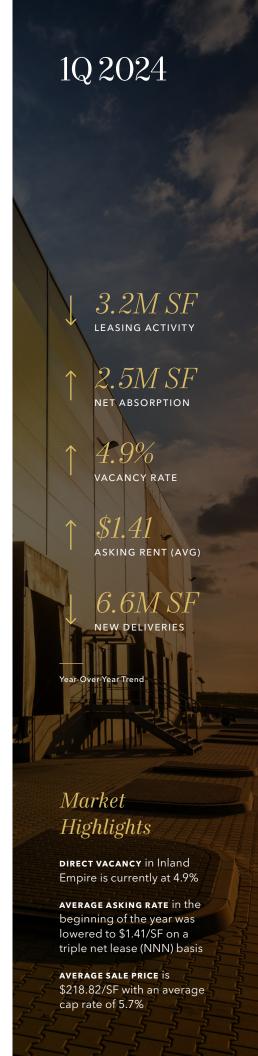

# Market Summary

|                                            | 1Q24      | 4Q23                      | 1Q23                       | YOY Change         |
|--------------------------------------------|-----------|---------------------------|----------------------------|--------------------|
| Direct Vacancy Rate                        | 4.9%      | 4.3%                      | 2.5%                       | 94.06%             |
| Total Availability Rate                    | 12.5%     | 10.5%                     | 7.7%                       | 62.06%             |
| Direct Asking Lease Rate                   | \$1.41    | \$1.44                    | \$1.39                     | 1.44%              |
|                                            | 1001      |                           |                            |                    |
|                                            | 1Q24      | 4Q23                      | 1Q23                       | YOY Change         |
| Total Lease Transactions                   | 3,156,807 | 4 <b>Q23</b><br>8,342,173 | 1 <b>Q23</b><br>12,193,669 | YOY Change -74.11% |
| Total Lease Transactions Sale Transactions |           |                           |                            | 3                  |