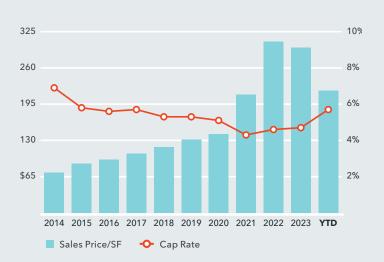

| 1001      |                           |                            |                    |
|                                            | 1Q24      | 4Q23                      | 1Q23                       | YOY Change         |
| Total Lease Transactions                   | 3,156,807 | 4 <b>Q23</b><br>8,342,173 | 1 <b>Q23</b><br>12,193,669 | YOY Change -74.11% |
| Total Lease Transactions Sale Transactions |           |                           |                            | 3                  |



LEASE RATE, \$2.00 12% **VACANCY &** AVAILABILITY \$1.50 9% 6% \$1.00 Direct Lease Rate (FSG) -0-\$0.50 3% **Direct Vacancy** -0-**Total Availability** 2016 2017 2018 2019 2020



# **NET ABSORPTION & NEW DELIVERIES**



# AVERAGE SALES PRICE/SF & CAP RATE



## SALE VOLUME & LEASING ACTIVITY



# SUBMARKET STATISTICS

| Banning 48 1,944,130 0 0,3% 2,9% 3,2% 5,4% 44,500 44,500 0 0 0 0,000 80,01 Bloamington 125 10,504,094 179,621 0,7% 2,6% 3,3% 5,6% 5,6% (9,500) 9,500) 0 0 0 0,000 Bloamington 125 10,504,094 179,621 0,7% 2,6% 3,3% 5,0% 9,000 9,000 137,744 137,744 - Colton 177 10,932,274 0 11.7% 0,5% 12,3% 12,3% 12,133 12,133 12,133 12,133 12,133 12,133 12,133 12,133 12,133 12,133 12,133 12,133 12,133 12,133 12,133 12,133 12,133 12,133 12,133 12,133 12,133 12,133 12,133 12,133 12,133 12,133 12,133 12,133 12,133 12,133 12,133 12,133 12,133 12,133 12,133 12,133 12,133 12,133 12,133 12,133 12,133 12,133 12,133 12,133 12,133 12,133 12,133 12,133 12,133 12,133 12,133 12,133 12,133 12,133 12,133 12,133 12,133 12,133 12,133 12,133 12,133 12,133 12,133