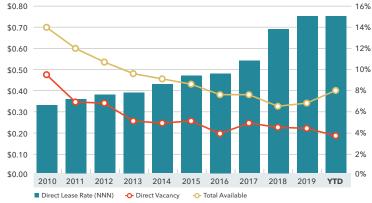

551                | 3.4%                   | 0.3%                   | 3.7%                  | 7.2%                    | 1,240,066                      | 3,881,247                       | 1,214,633                 | 6,040,222                  | \$0.54                         |
| 1,000,000 +                        | 54             | 70,464,765         | 4,460,964                | 0.0%                   | 0.0%                   | 0.0%                  | 0.0%                    | 3,123,955                      | 6,601,037                       | 0                         | 2,351,173                  | \$0.48                         |

Inland Empire Total 9,335 603,849,311 21,853,301 3.5% 0.4% 3.9% 7.8% 4,449,245 11,402,974 5,849,854 20,802,789 \$0.74

### LEASE RATE, VACANCY, & AVAILABILITY



#### 10% \$150 \$120 8% \$90 6% \$60 4% 2% \$30 \$0 0% 2010 2011 2012 2013 2014 2015 2016 2017 2018 2019 YTD

Sale Price/SF 📀 🔶 Cap Rate



## NET ABSORPTION & NEW DELIVERIES





km Kidder Mathews

The information in this report was composed by the Kidder Mathews Research Group.

JOHN CHA Director of Research 206.248.7338 john.cha@kidder.com

## **ROBERT THORNBURGH, slor, ссім** Regional President, Brokerage

Southern California 909.764.6500 robert.thornburgh@kidder.com LIC N° 01324961

#### KIDDER.COM

Kidder Mathews is the largest, independent commercial real estate firm on the West Coast, with 900 real estate professionals and staff in 22 offices in Washington, Oregon, California, Nevada, and Arizona. We offer a complete range of brokerage, appraisal, property management, consulting,