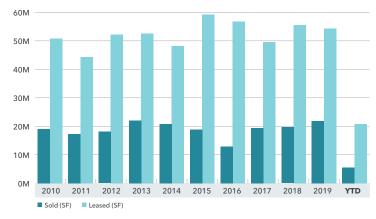

#### 10% \$150 \$120 8% \$90 6% \$60 4% 2% \$30 \$0 0% 2010 2011 2012 2013 2014 2015 2016 2017 2018 2019 YTD

Sale Price/SF 📀 🔶 Cap Rate

## AVERAGE SALES PRICE/SF & CAP RATES