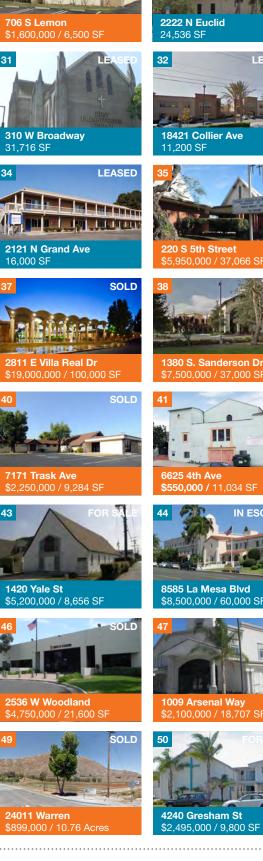

# km Kidder **Mathews**

706 S Lemon

18421 Collier Ave 1.200 SF

1380 S. Sanderson Dr 7.500.000 / 37.000 SF

8585 La Mesa Blvd <u>\$8,500,000 / 6</u>0,000 SF

\$2,495,000 / 9,800 SF

10.000 SF

2815 Steele Canyon 34 085 SF

11134 Saticoy St 4,796 SF

3655 N Norwalk

7976 N Figueroa St \$2,180,000 / 17,000 S

633 4th St \$750,000 / 8.72 Acre