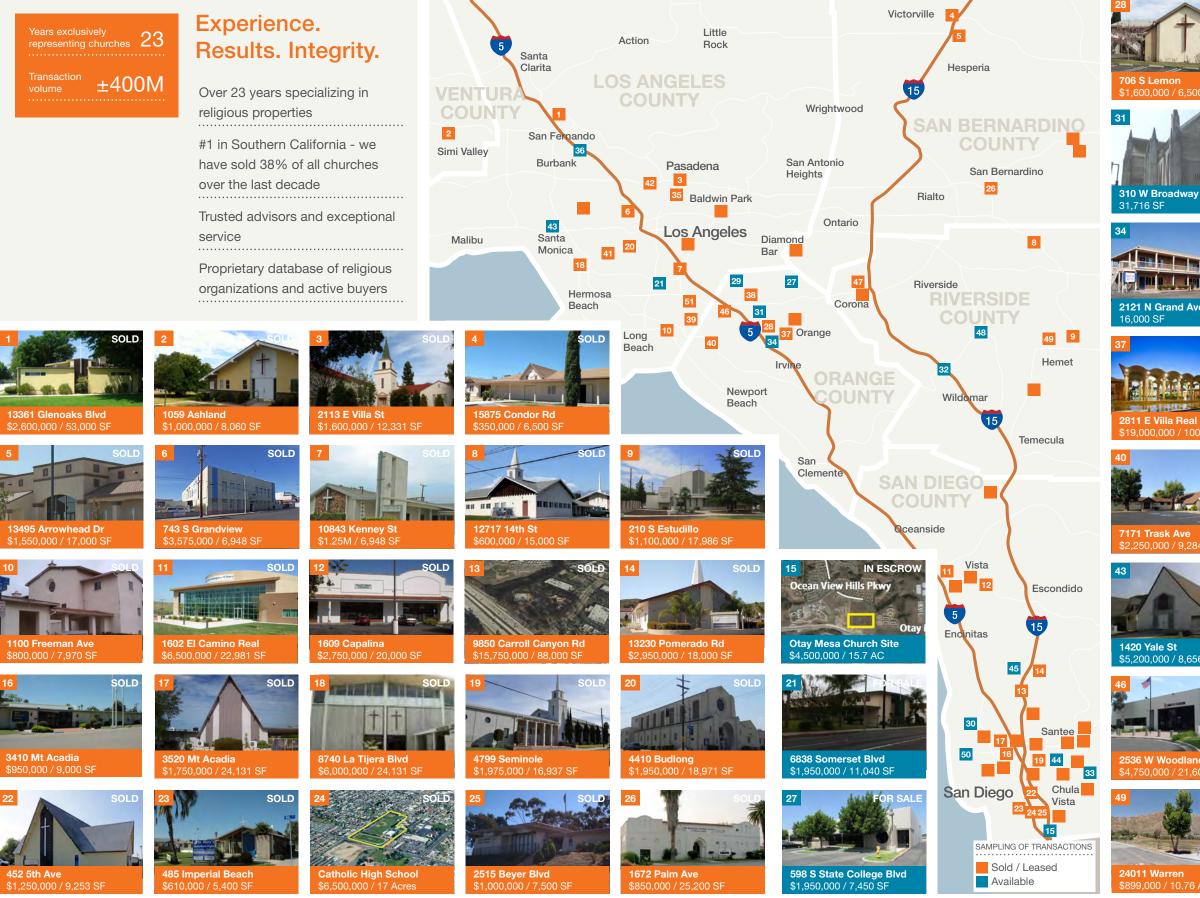

# **Exclusive Focus**

As religious and non-profit real estate experts, the team of Eric Knowles and Robert Fletcher, of Kidder Mathews draw upon over 23 years of exclusively representing this highly specialized market segment.

## **Market Leader**

Over the last decade, Team Knowles has sold 38% of all churches in Southern California, dwarfing all other agents who attempt to emulate our success. Additionally, as a by-product of our market dominance, we procured the buyer for the churches we sold over 40% of the time. This unmatched achievement is a direct result of our commitment to provide our clients with a superior service in concert with our actively tracking qualified church buyers throughout Southern California.

Source: CoStar. Excludes all transactions less than \$600,000. Agents must have at least 4 transactions to be included

Eric Knowles is a Senior Vice President with Kidder Mathews and leads the firms' Religious & Educational Facilities Group. In this position, Knowles uses his veteran experience to assist faith-based non-profit institutions with creative acquisition and aggressive disposition of religious facilities.