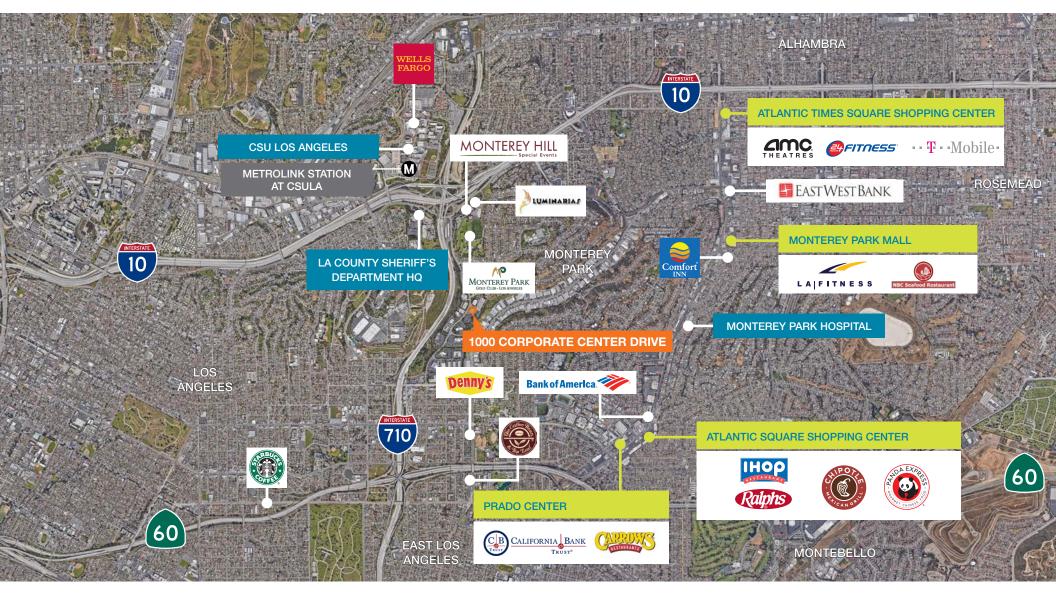

|  |  |  |  |
| 450   | 9,118 | \$2.75/RSF per month FSG | Large block of office space divisible to approximately 1,500 SF.                                                 |  |  |  |  |
| 530   | 1,317 | \$2.75/RSF per month FSG | Proposed move-in ready suite consisting of 2 offices, conference room, break area, open work area and reception. |  |  |  |  |
| 555   | 2,636 | \$2.75/RSF per month FSG | 2 window offices, 2 interior offices, break room, open work area and reception.                                  |  |  |  |  |

#### Linda Lee

818.550.8200, ext. 102 llee@kiddermathews.com LIC #01278768 **Bill Boyd** 818.550.8200, ext. 101 bboyd@kiddermathews.com LIC #00816177 Scott Unger 818.550.8200, ext. 103 sunger@kiddermathews.com LIC #01855517

kiddermathews.com





Linda Lee

818.550.8200, ext. 102 llee@kiddermathews.com LIC #01278768 Bill Boyd 818.550.8200, ext. 101 bboyd@kiddermathews.com LIC #00816177

Scott Unger 818.550.8200, ext. 103 sunger@kiddermathews.com LIC #01855517

kiddermathews.com



1000 Corporate Center Drive Monterey Park, California



#### Linda Lee

818.550.8200, ext. 102 llee@kiddermathews.com LIC #01278768

**Bill Boyd** 818.550.8200, ext. 101 bboyd@kiddermathews.com LIC #00816177

Scott Unger 818.550.8200, ext. 103 sunger@kiddermathews.com LIC #01855517

kiddermathews.com





1000 Corporate Center Drive Monterey Park, California

### Floor Plans

**FIRST FLOOR** 



| SUITE RS       | SF  | RATE                     | DESCRIPTION