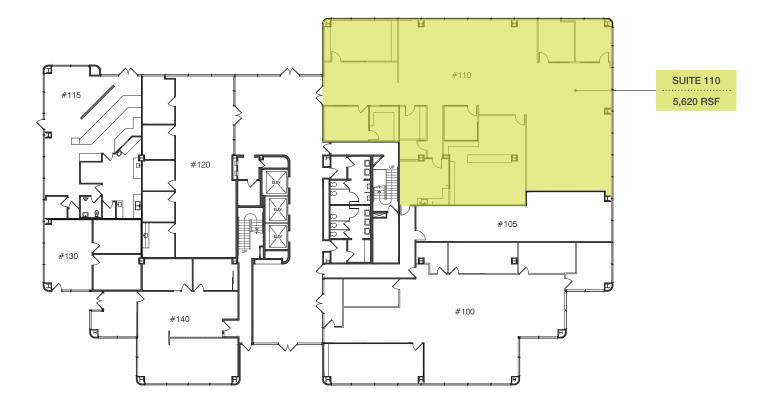

### Floor Plans

**FIRST FLOOR** 

| SUITE RS       | SF  | RATE                     | DESCRIPTION                                                                                                  |
|----------------|-----|--------------------------|--------------------------------------------------------------------------------------------------------------|
| 110 <b>5,6</b> | 620 | \$2.75/RSF per month FSG | 5 offices, conference room, break room, file/storage, open work area and reception. Available March 1, 2020. |