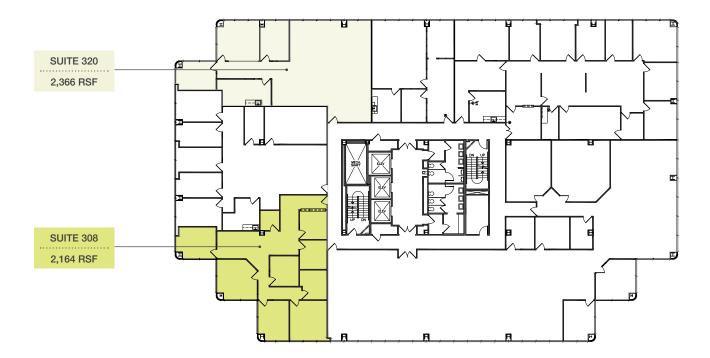

### Floor Plans

THIRD FLOOR

| SUITE | RSF   | RATE                     | DESCRIPTION                                                                   |
|-------|-------|--------------------------|-------------------------------------------------------------------------------|
| 308   | 2,164 | \$2.75/RSF per month FSG | 4 window offices, 2 interior offices, reception, open work area, and storage. |
| 320   | 2,366 | \$2.75/RSF per month FSG | 3 window offices, break room, storage, open work area, and reception.         |