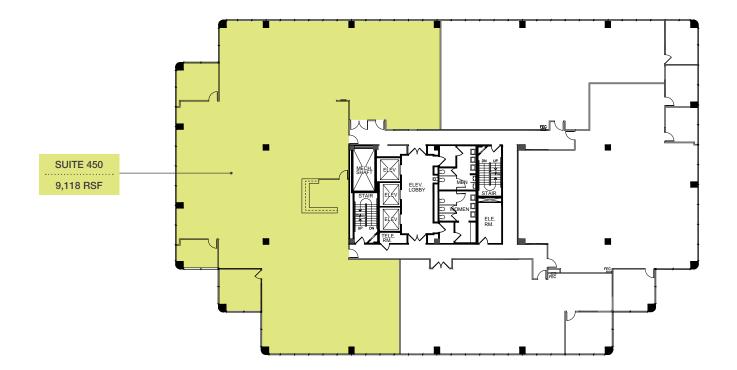

### Floor Plans

FOURTH FLOOR

| SUITE                         | RSF   | RATE                               |                     |                                    | DES                         | CRIPTION           |         |
|-------------------------------|-------|------------------------------------|---------------------|------------------------------------|-----------------------------|--------------------|---------|
| 450                           | 9,118 | \$2.75/RSF per mont                | h FSG               | Large block of offic               | e space divisible to approx | ximately 1,500 SF. |         |
| <b>_ee</b><br>.8200, ext. 102 | 818   | <b>Boyd</b><br>.550.8200, ext. 101 |                     | ).8200, ext. 103                   |                             | OMNINET            | km Kide |
| dermathews.com                |       | oyd@kiddermathews.com<br>#00816177 | Sunger@<br>LIC #018 | <pre>widdermathews.com 55517</pre> | kiddermathews.com           |                    | Mat     |